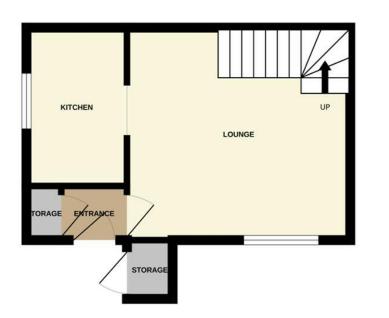

#### ACCOMMODATION

**Entrance Porch** - UPVC double glazed door to front aspect, cupboard, boiler cupboard, laminate flooring and door to:

**Lounge** - 13'2" x 12'8" (4.01m x 3.86m) UPVC double glazed window to front aspect, part panelled walls, radiator, stairs to first floor and door to:

**Kitchen** - 9'5" x 5'11" (2.87m x 1.8m) With superb modern fitted units comprising, sink unit with mixer tap over, excellent range of fitted units, integrated oven and hob with extractor fan over, tiled flooring, space for a fridge / freezer, plumbing for a washing machine and UPVC double glazed window to side aspect.