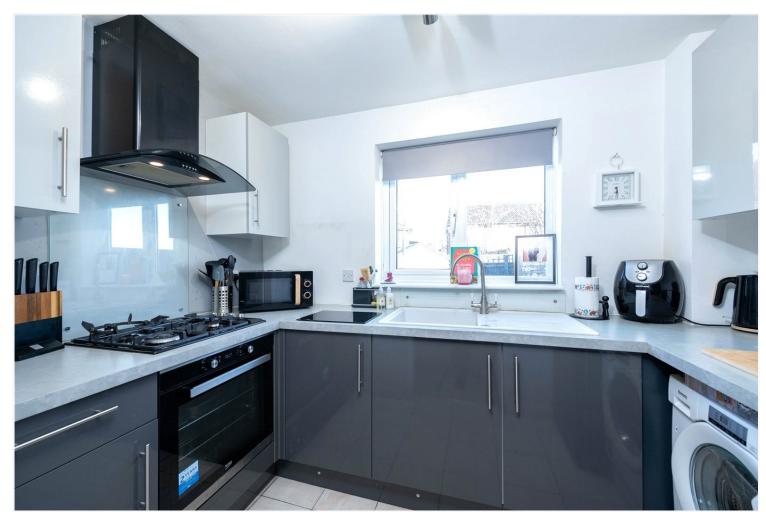

**Kitchen** - 9'5" x 5'11" (2.87m x 1.8m) With superb modern fitted units comprising, sink unit with mixer tap over, excellent range of fitted units, integrated oven and hob with extractor fan over, tiled flooring, space for a fridge / freezer, plumbing for a washing machine and UPVC double glazed window to side aspect.