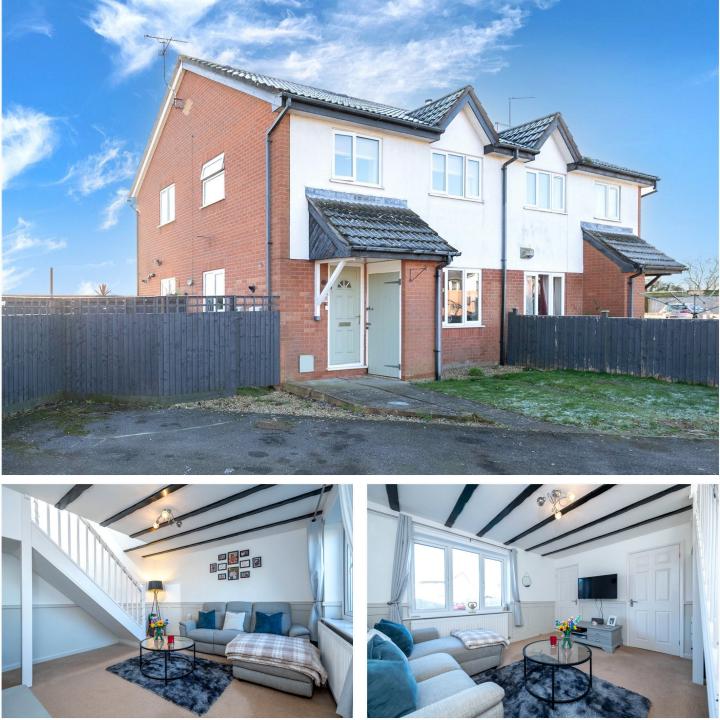

### £167,500 Freehold

A superbly presented and much improved two bedroom house located in the popular village of Morton with NO ONGOING CHAIN. The property offers excellent accommodation benefiting from, modern fitted kitchen, lounge overlooking the front, two good size bedrooms and a family bathroom. The property also benefits from gas central heating to radiators and upvc double glazed windows. Outside there is a generous driveway providing ample off road parking and to the side a fully enclosed lawned garden. Please call 01778 392807 for more information.

#### ACCOMMODATION

**Entrance Porch** - UPVC double glazed door to front aspect, cupboard, boiler cupboard, laminate flooring and door to:

**Lounge** - 13'2" x 12'8" (4.01m x 3.86m) UPVC double glazed window to front aspect, part panelled walls, radiator, stairs to first floor and door to:

First Floor Landing - With door leading to:

**Bedroom One** - 10'3" x 10'1" (3.12m x 3.07m) UPVC double glazed window to front aspect, two storage cupboards, part panelled walls and radiator.

**Bedroom Two** - 9'1" x 6' (2.77m x 1.83m) UPVC double glazed window to front aspect and radiator.

**Bathroom** - Fitted with a three piece suite comprising low level W/C, wash hand basin and bath with shower over. tiled flooring and radiator.

**Outside** - The front of the property is mainly laid to lawn and offers off road parking. The enclosed side garden is laid to lawn with mature plants and shrubs with a side gated access.