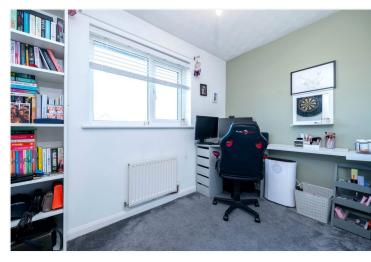

First Floor Landing - With door leading to:

**Bedroom One** - 10'3" x 10'1" (3.12m x 3.07m) UPVC double glazed window to front aspect, two storage cupboards, part panelled walls and radiator.

**Bedroom Two** - 9'1" x 6' (2.77m x 1.83m) UPVC double glazed window to front aspect and radiator.