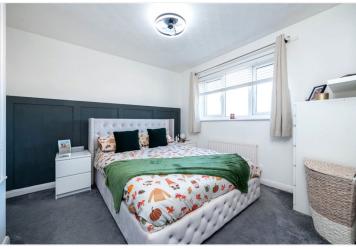

First Floor Landing - With door leading to:

**Bedroom One** - 10'3" x 10'1" (3.12m x 3.07m) UPVC double glazed window to front aspect, two storage cupboards, part panelled walls and radiator.

**Bedroom Two** - 9'1" x 6' (2.77m x 1.83m) UPVC double glazed window to front aspect and radiator.