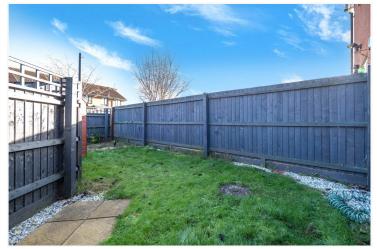

**Bathroom** - Fitted with a three piece suite comprising low level W/C, wash hand basin and bath with shower over. tiled flooring and radiator.

**Outside** - The front of the property is mainly laid to lawn and offers off road parking. The enclosed side garden is laid to lawn with mature plants and shrubs with a side gated access.