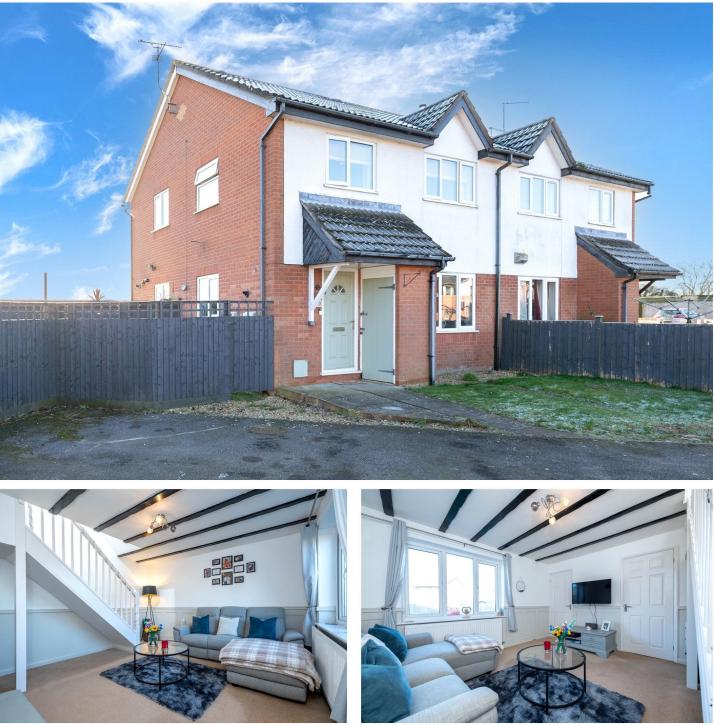

### £167,500 Freehold

A superbly presented and much improved two bedroom house located in the popular village of Morton with NO ONGOING CHAIN. The property offers excellent accommodation benefiting from, modern fitted kitchen, lounge overlooking the front, two good size bedrooms and a family bathroom. The property also benefits from gas central heating to radiators and upvc double glazed windows. Outside there is a generous driveway providing ample off road parking and to the side a fully enclosed lawned garden. Please call 01778 392807 for more information.

**Bathroom** - Fitted with a three piece suite comprising low level W/C, wash hand basin and bath with shower over. tiled flooring and radiator.

**Outside** - The front of the property is mainly laid to lawn and offers off road parking. The enclosed side garden is laid to lawn with mature plants and shrubs with a side gated access.