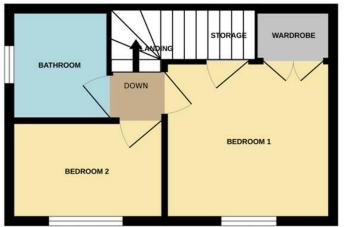

First Floor Landing - With door leading to:

**Bedroom One** - 10'3" x 10'1" (3.12m x 3.07m) UPVC double glazed window to front aspect, two storage cupboards, part panelled walls and radiator.

**Bedroom Two** - 9'1" x 6' (2.77m x 1.83m) UPVC double glazed window to front aspect and radiator.

**Bathroom** - Fitted with a three piece suite comprising low level W/C, wash hand basin and bath with shower over. tiled flooring and radiator.

**Outside** - The front of the property is mainly laid to lawn and offers off road parking. The enclosed side garden is laid to lawn with mature plants and shrubs with a side gated access.