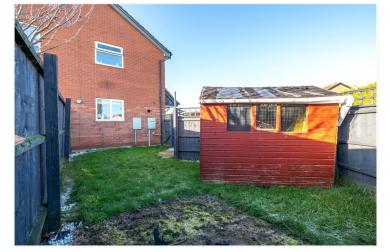

**Bathroom** - Fitted with a three piece suite comprising low level W/C, wash hand basin and bath with shower over. tiled flooring and radiator.

**Outside** - The front of the property is mainly laid to lawn and offers off road parking. The enclosed side garden is laid to lawn with mature plants and shrubs with a side gated access.