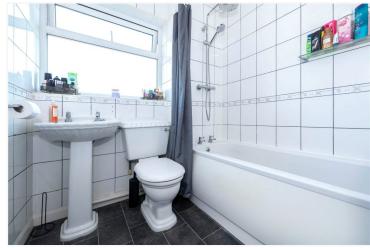

**Bathroom** - Fitted with a three piece suite comprising low level W/C, wash hand basin and bath with shower over. tiled flooring and radiator.

**Outside** - The front of the property is mainly laid to lawn and offers off road parking. The enclosed side garden is laid to lawn with mature plants and shrubs with a side gated access.