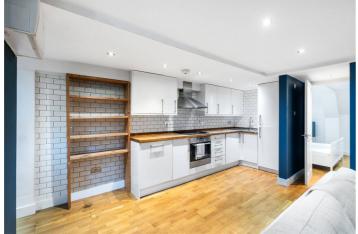

## **DESCRIPTION:**

Introducing a charming one-bedroom period conversion nestled on the lower ground floor of a beautiful Period building on Mildenhall Road, E5. Spanning in excess of 560 square feet, this delightful residence offers a tranquil retreat within a vibrant neighbourhood. Upon entering through your own front door, you are greeted by a spacious living space with modern comforts and characterful features of a period property. The open-plan kitchen is modern and thoughtfully equipped with contemporary fixtures and fittings. The bedroom also provides ample storage space. The bedroom also provides direct access to the large south-facing garden.