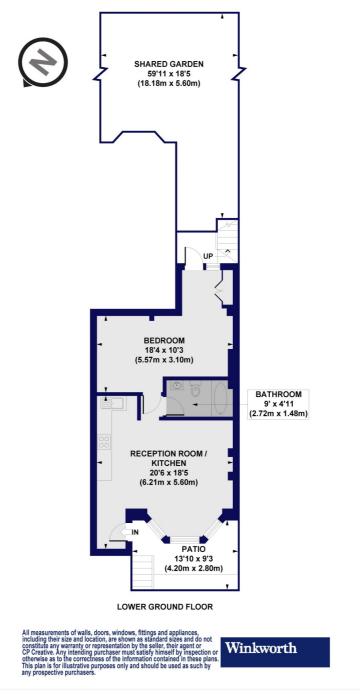

## Basement Flat, Mildenhall Road, E5 Approx. Gross Internal Floor Area 563 sq. ft / 52.35 sq. m

This floorplan is for illustration purposes only and is not to scale. The position and size of doors, windows, appliances and other features are approximate.