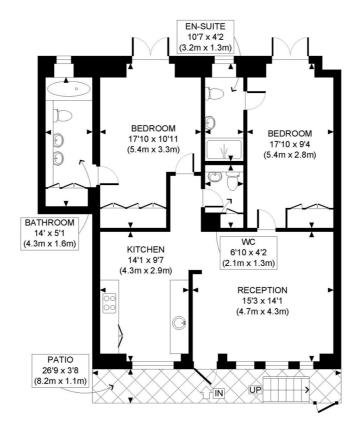

## **NEAREST PUBLIC TRANSPORT:**

High Street Kensington Holland Park Kensington Olympia

LOWER GROUND FLOOR GROSS INTERNAL FLOOR AREA 905 SQ FT

APPROX. GROSS INTERNAL FLOOR AREA: 905 SQ FT/ 84 SQM

This plan is for illustrative purposes only and should be used as such by any prospective client.

Whilst every attempt has been made to ensure the accuracy of the Floor Plan contained here, measurements of the doors, windows, rooms and any other items are approximate and no responsibility is taken for any errors, omissions, or misstatement.

The services, systems and appliances shown have not been tested and no guarantee as to the operability or efficiency can be given.

PROPERTY PHOT PLANS

This floorplan is for illustration purposes only and is not to scale. The position and size of doors, windows, appliances and other features are approximate.