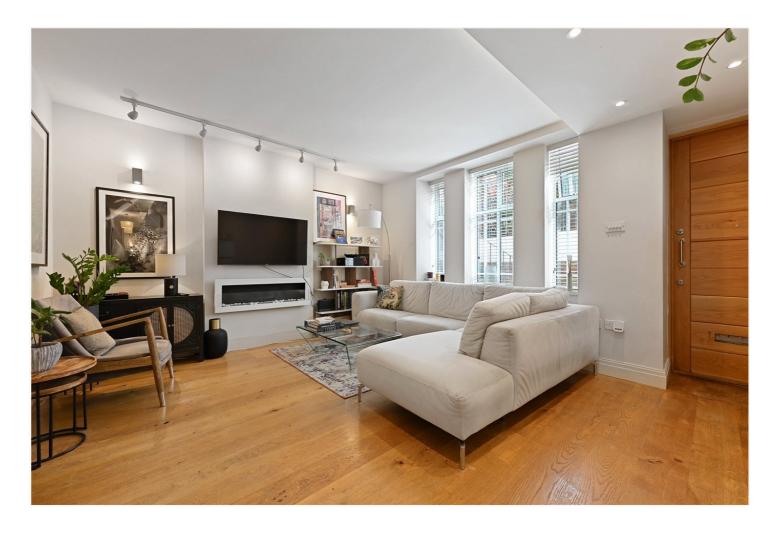

## **DESCRIPTION:**

A large and very well presented south facing apartment situated on the lower ground floor of the well maintained portered mansion block. The apartment has its own entrance, reception room, modern eat in kitchen, two double bedrooms, en suite bathroom, en suite shower room and Guest WC.

## **ACCOMODATION:**

Reception Room | Kitchen/Dining Room | Two Double Bedrooms | En Suite Bathroom | En Suite Shower Room | Guest Cloakroom | Porter