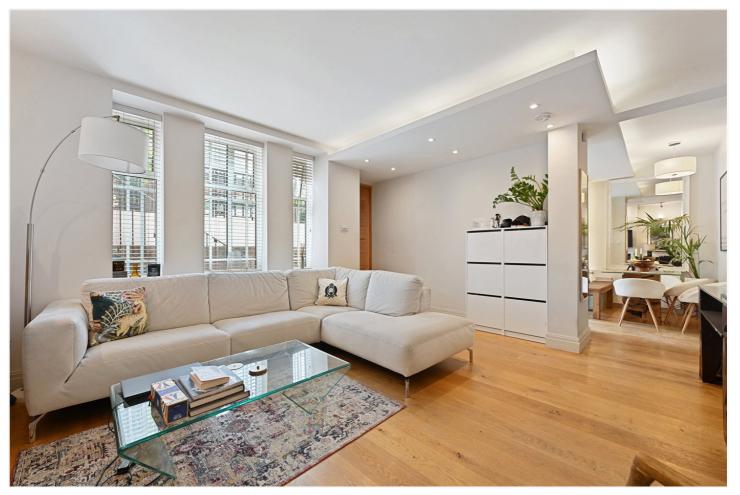

## **DESCRIPTION:**

A large and very well presented south facing apartment situated on the lower ground floor of the well maintained portered mansion block. The apartment has its own entrance, reception room, modern eat in kitchen, two double bedrooms, en suite bathroom, en suite shower room and Guest WC.

## **ACCOMODATION:**

Reception Room | Kitchen/Dining Room | Two Double Bedrooms | En Suite Bathroom | En Suite Shower Room | Guest Cloakroom | Porter