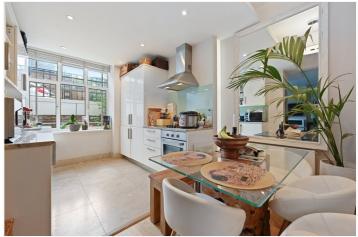

## **DESCRIPTION:**

A large and very well presented south facing apartment situated on the lower ground floor of the well maintained portered mansion block. The apartment has its own entrance, reception room, modern eat in kitchen, two double bedrooms, en suite bathroom, en suite shower room and Guest WC.

## **ACCOMODATION:**

Reception Room | Kitchen/Dining Room | Two Double Bedrooms | En Suite Bathroom | En Suite Shower Room | Guest Cloakroom | Porter