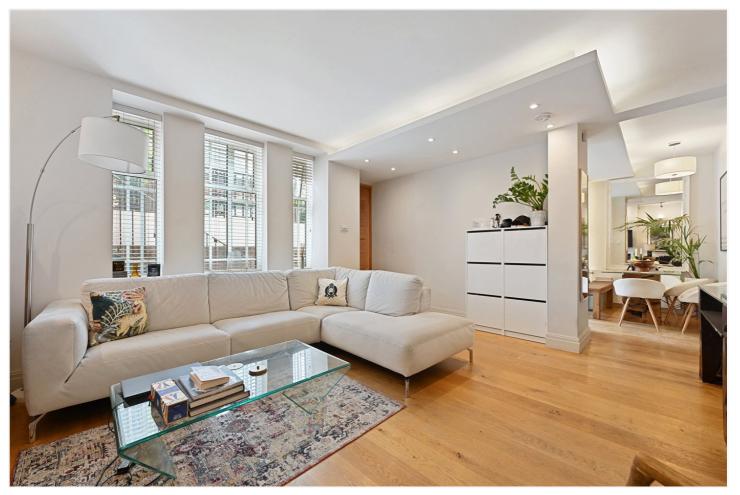

## **DESCRIPTION:**

A large and very well presented south facing apartment situated on the lower ground floor of the well maintained portered mansion block. The apartment has its own entrance, reception room, modern eat in kitchen, two double bedrooms, en suite bathroom, en suite shower room and Guest WC.

## **ACCOMODATION:**

Reception Room | Kitchen/Dining Room | Two Double Bedrooms | En Suite Bathroom | En Suite Shower Room | Guest Cloakroom | Porter