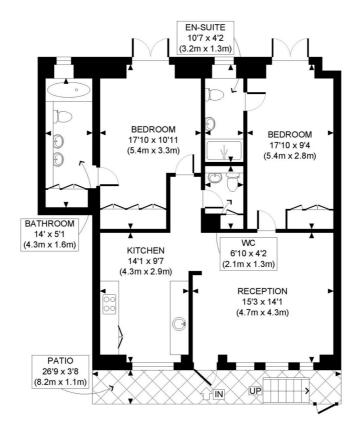

## **NEAREST PUBLIC TRANSPORT:**

High Street Kensington Holland Park Kensington Olympia

LOWER GROUND FLOOR GROSS INTERNAL FLOOR AREA 905 SQ FT

APPROX. GROSS INTERNAL FLOOR AREA: 905 SQ FT/ 84 SQM

This plan is for illustrative purposes only and should be used as such by any prospective client.

Whilst every attempt has been made to ensure the accuracy of the Floor Plan contained here, measurements of the doors, windows, rooms and any other items are approximate and no responsibility is taken for any errors, omissions, or misstatement.

The services, systems and appliances shown have not been tested and no guarantee as to the operability or efficiency can be given.

PROPERTY PHOT PLANS...

This floorplan is for illustration purposes only and is not to scale. The position and size of doors, windows, appliances and other features are approximate.