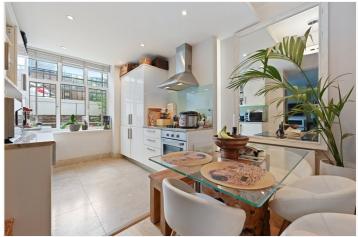

## **DESCRIPTION:**

A large and very well presented south facing apartment situated on the lower ground floor of the well maintained portered mansion block. The apartment has its own entrance, reception room, modern eat in kitchen, two double bedrooms, en suite bathroom, en suite shower room and Guest WC.

## **ACCOMODATION:**

Reception Room | Kitchen/Dining Room | Two Double Bedrooms | En Suite Bathroom | En Suite Shower Room | Guest Cloakroom | Porter