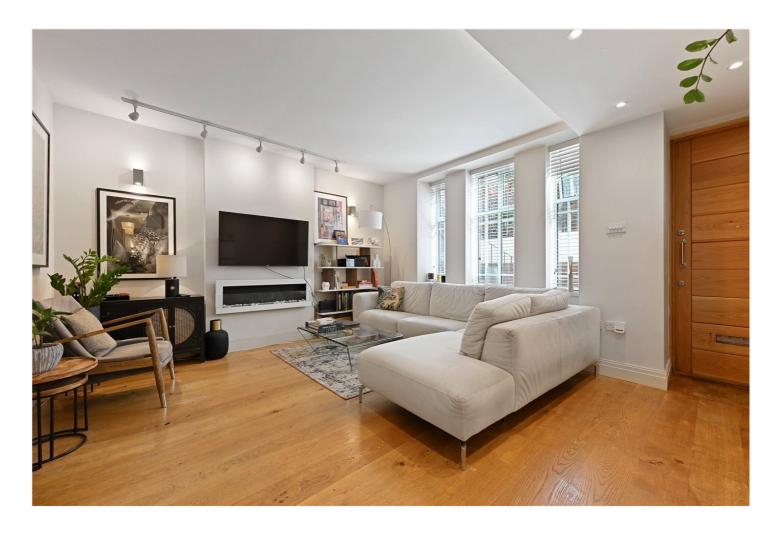

## **DESCRIPTION:**

A large and very well presented south facing apartment situated on the lower ground floor of the well maintained portered mansion block. The apartment has its own entrance, reception room, modern eat in kitchen, two double bedrooms, en suite bathroom, en suite shower room and Guest WC.

## **ACCOMODATION:**

Reception Room | Kitchen/Dining Room | Two Double Bedrooms | En Suite Bathroom | En Suite Shower Room | Guest Cloakroom | Porter