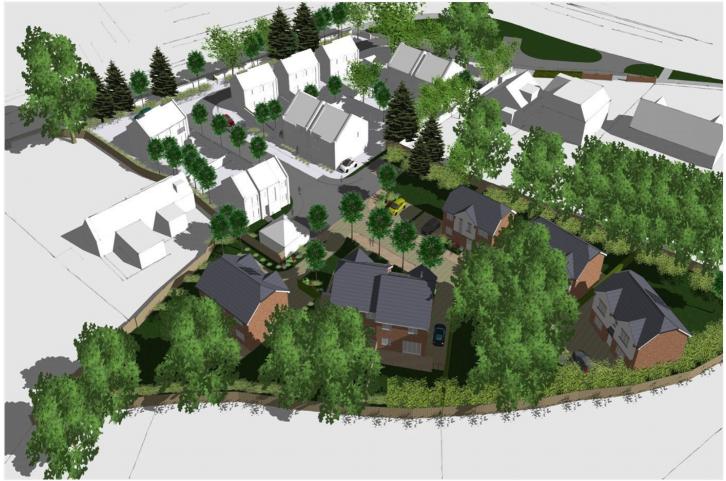

## DESCRIPTION:

Offers in writing sought by Friday 28th June 2024. An excellent opportunity to acquire a fully consented residential development in the popular village of Shinfield.

The site is currently open green space, previously the gardens to a 1960's office building. The office was demolished in 2016 to make way for a 9 house development know as Brookers Hill and this site is the final phase of the development now coming to market with planning for 6 family homes as follows:

- 2 x 3 Bedroom Semi-Detached Houses
- 1 x 3 Bedroom Detached House
- 3 x 4 Bedroom Detached Houses

The site is located in a quiet, well established residential area and will be the final phase of a small bespoke development. Bids are invited in writing to Reading@winkworth.co.uk by the Friday 28th June 2024

## AT A GLANCE

- A Fully Consented Development Site for 6 Houses
- 3 x 4 Bedroom Detached homes of 1722sq. ft. (160sq. mt.)
- 1 x 3 Bedroom Detached home of 1237sq. ft. (115sq. mt.)
- 2 x 3 Bedroom Semi-Detached homes of 1291sq. ft. (120sq. mt.)
- GDV Approx £4m
- CIL Approximately £370,345
- Section 106 Payment £5328
- Convenient Village Location
- Offers Sought in Writing by Friday 28th June 2024