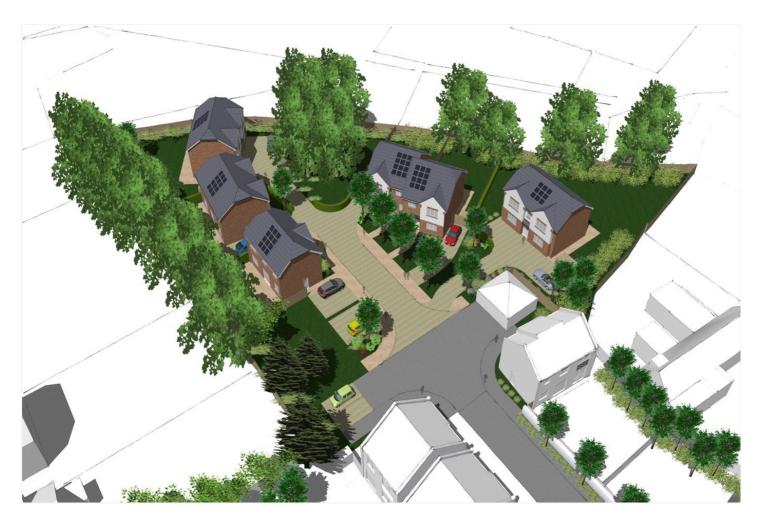

## DESCRIPTION:

Offers in writing sought by Friday 28th June 2024. An excellent opportunity to acquire a fully consented residential development in the popular village of Shinfield.

The site is currently open green space, previously the gardens to a 1960's office building. The office was demolished in 2016 to make way for a 9 house development know as Brookers Hill and this site is the final phase of the development now coming to market with planning for 6 family homes as follows:

- 2 x 3 Bedroom Semi-Detached Houses
- 1 x 3 Bedroom Detached House
- 3 x 4 Bedroom Detached Houses

The site is located in a quiet, well established residential area and will be the final phase of a small bespoke development. Bids are invited in writing to Reading@winkworth.co.uk by the Friday 28th June 2024

## AT A GLANCE

- A Fully Consented Development Site for 6 Houses
- 3 x 4 Bedroom Detached homes of 1722sq. ft. (160sq. mt.)
- 1 x 3 Bedroom Detached home of 1237sq. ft. (115sq. mt.)
- 2 x 3 Bedroom Semi-Detached homes of 1291sq. ft. (120sq. mt.)
- GDV Approx £4m
- CIL Approximately £370,345
- Section 106 Payment £5328
- Convenient Village Location
- Offers Sought in Writing by Friday 28th June 2024