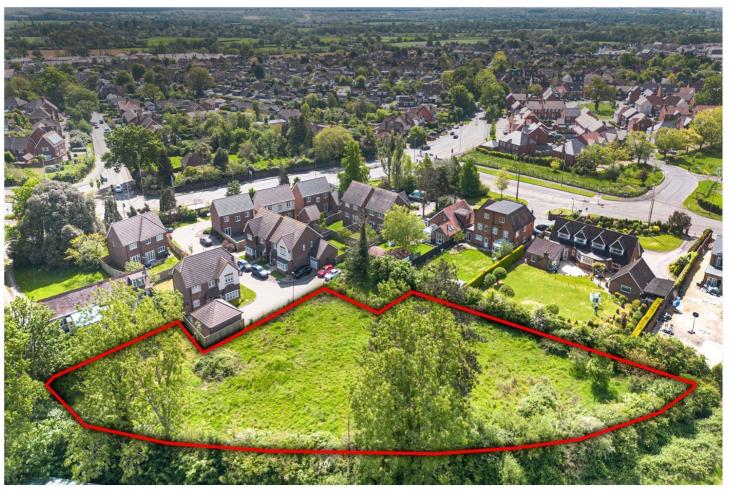

## DESCRIPTION:

Offers in writing sought by Friday 28th June 2024. An excellent opportunity to acquire a fully consented residential development in the popular village of Shinfield.

The site is currently open green space, previously the gardens to a 1960's office building. The office was demolished in 2016 to make way for a 9 house development know as Brookers Hill and this site is the final phase of the development now coming to market with planning for 6 family homes as follows:

- 2 x 3 Bedroom Semi-Detached Houses
- 1 x 3 Bedroom Detached House
- 3 x 4 Bedroom Detached Houses

The site is located in a quiet, well established residential area and will be the final phase of a small bespoke development. Bids are invited in writing to Reading@winkworth.co.uk by the Friday 28th June 2024

## AT A GLANCE

- A Fully Consented Development Site for 6 Houses
- 3 x 4 Bedroom Detached homes of 1722sq. ft. (160sq. mt.)
- 1 x 3 Bedroom Detached home of 1237sq. ft. (115sq. mt.)
- 2 x 3 Bedroom Semi-Detached homes of 1291sq. ft. (120sq. mt.)
- GDV Approx £4m
- CIL Approximately £370,345
- Section 106 Payment £5328
- Convenient Village Location
- Offers Sought in Writing by Friday 28th June 2024