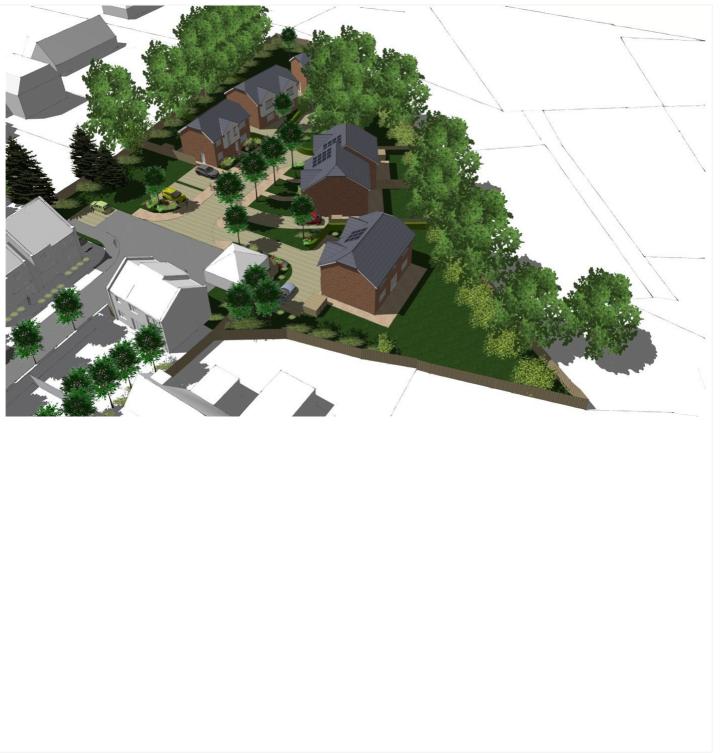

## DESCRIPTION:

Offers in writing sought by Friday 28th June 2024. An excellent opportunity to acquire a fully consented residential development in the popular village of Shinfield.

The site is currently open green space, previously the gardens to a 1960's office building. The office was demolished in 2016 to make way for a 9 house development know as Brookers Hill and this site is the final phase of the development now coming to market with planning for 6 family homes as follows:

- 2 x 3 Bedroom Semi-Detached Houses
- 1 x 3 Bedroom Detached House
- 3 x 4 Bedroom Detached Houses

The site is located in a quiet, well established residential area and will be the final phase of a small bespoke development. Bids are invited in writing to Reading@winkworth.co.uk by the Friday 28th June 2024

## AT A GLANCE

- A Fully Consented Development Site for 6 Houses
- 3 x 4 Bedroom Detached homes of 1722sq. ft. (160sq. mt.)
- 1 x 3 Bedroom Detached home of 1237sq. ft. (115sq. mt.)
- 2 x 3 Bedroom Semi-Detached homes of 1291sq. ft. (120sq. mt.)
- GDV Approx £4m
- CIL Approximately £370,345
- Section 106 Payment £5328
- Convenient Village Location
- Offers Sought in Writing by Friday 28th June 2024