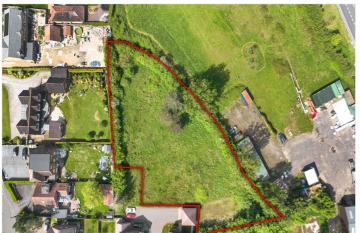

## DESCRIPTION:

Offers in writing sought by Friday 28th June 2024. An excellent opportunity to acquire a fully consented residential development in the popular village of Shinfield.

The site is currently open green space, previously the gardens to a 1960's office building. The office was demolished in 2016 to make way for a 9 house development know as Brookers Hill and this site is the final phase of the development now coming to market with planning for 6 family homes as follows:

- 2 x 3 Bedroom Semi-Detached Houses
- 1 x 3 Bedroom Detached House
- 3 x 4 Bedroom Detached Houses

The site is located in a quiet, well established residential area and will be the final phase of a small bespoke development. Bids are invited in writing to Reading@winkworth.co.uk by the Friday 28th June 2024

## AT A GLANCE

- A Fully Consented Development Site for 6 Houses
- 3 x 4 Bedroom Detached homes of 1722sq. ft. (160sq. mt.)
- 1 x 3 Bedroom Detached home of 1237sq. ft. (115sq. mt.)
- 2 x 3 Bedroom Semi-Detached homes of 1291sq. ft. (120sq. mt.)
- GDV Approx £4m
- CIL Approximately £370,345
- Section 106 Payment £5328
- Convenient Village Location
- Offers Sought in Writing by Friday 28th June 2024