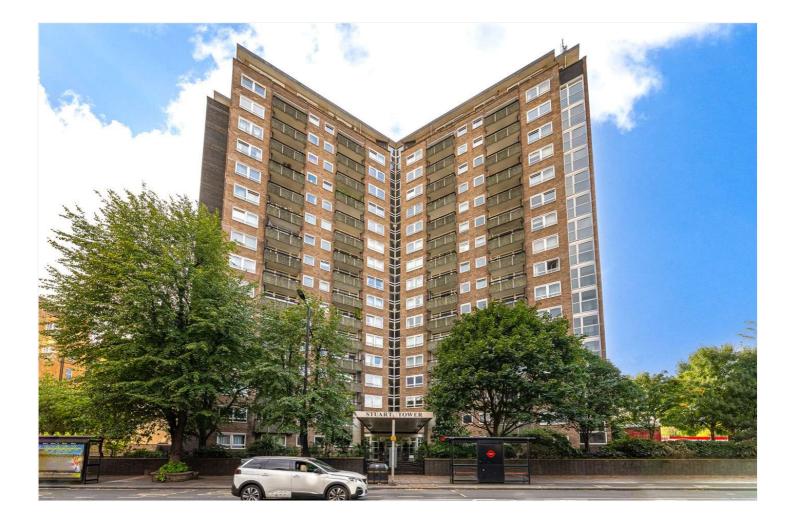

## STUART TOWER, LONDON, W9 £650 PER WEEK FURNISHED

A bright and spacious two-bedroom apartment set on the 10th Floor, that has been recently renovated to a high standard, set in a purpose – built block with 24-hour porterage. Stuart Tower is ideally situated for the Regents Canal, local shops, cafes in Clifton Road and Warwick Avenue Underground Station (Bakerloo line).