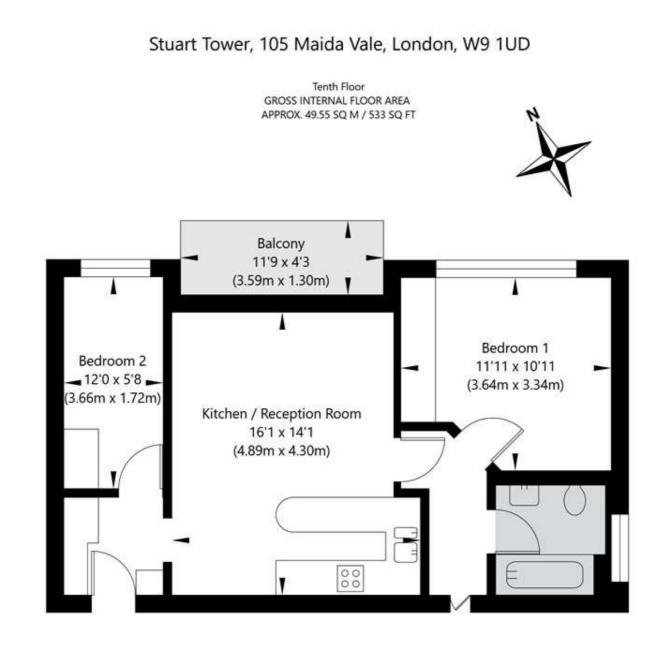

Double Bedroom | Second Single Bedroom | Kitchen/Reception Room | Bathroom | Balcony | Lift | 24/7 Porterage | Furnished

for every step...

winkworth.co.uk/maida-vale

APPROXIMATE GROSS INTERNAL FLOOR AREA 49.55 SQ M / 533 SQ FT THIS FLOOR PLAN IS FOR ILLUSTRATIVE PURPOSES ONLY AND SHOULD BE USED FOR THIS PURPOSE BY PROSPECTIVE APPLICANTS AS ITS NOT TO SCALE.