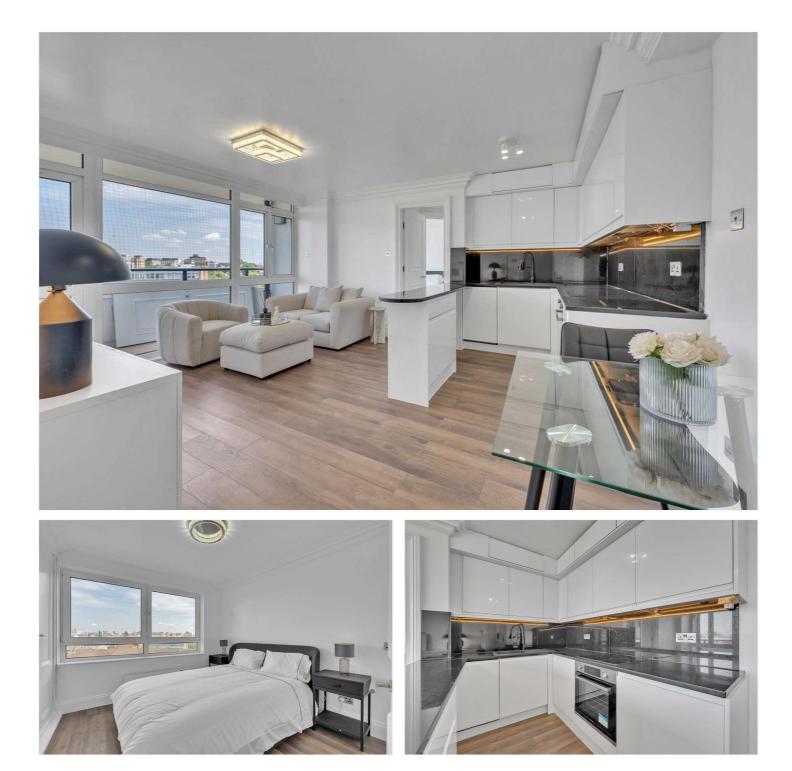

## STUART TOWER, LONDON, W9 £650 PER WEEK FURNISHED

A bright and spacious two-bedroom apartment set on the 10th Floor, that has been recently renovated to a high standard, set in a purpose – built block with 24-hour porterage. Stuart Tower is ideally situated for the Regents Canal, local shops, cafes in Clifton Road and Warwick Avenue Underground Station (Bakerloo line).

Double Bedroom | Second Single Bedroom | Kitchen/Reception Room | Bathroom | Balcony | Lift | 24/7 Porterage | Furnished

for every step...

winkworth.co.uk/maida-vale

APPROXIMATE GROSS INTERNAL FLOOR AREA 49.55 SQ M / 533 SQ FT THIS FLOOR PLAN IS FOR ILLUSTRATIVE PURPOSES ONLY AND SHOULD BE USED FOR THIS PURPOSE BY PROSPECTIVE APPLICANTS AS ITS NOT TO SCALE.