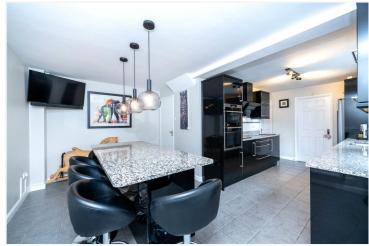

# £375,000 Freehold

Winkworth are pleased to offer for sale this superbly presented Four Bedroom Detached Home situated in a cul-de-sac position.

The property boasts a stunning Kitchen with granite worktops and upstands, along with a large granite breakfast bar in the dining area. This flows through to the impressive Garden Room which was added on by the current vendors, with French doors to the side and multiple windows letting in lots of natural light.

#### Downstairs W/C

Living Room - 16'7" x 11'8" (5.05m x 3.56m)

**Kitchen** - 16'5" x 8'4" (5m x 2.54m)

Dining Area - 14'6" x 9'3" (4.42m x 2.82m)

Garden Room - 12'4" x 9'3" (3.76m x 2.82m)

**Utility Room** - 8'5" x 5' (2.57m x 1.52m)