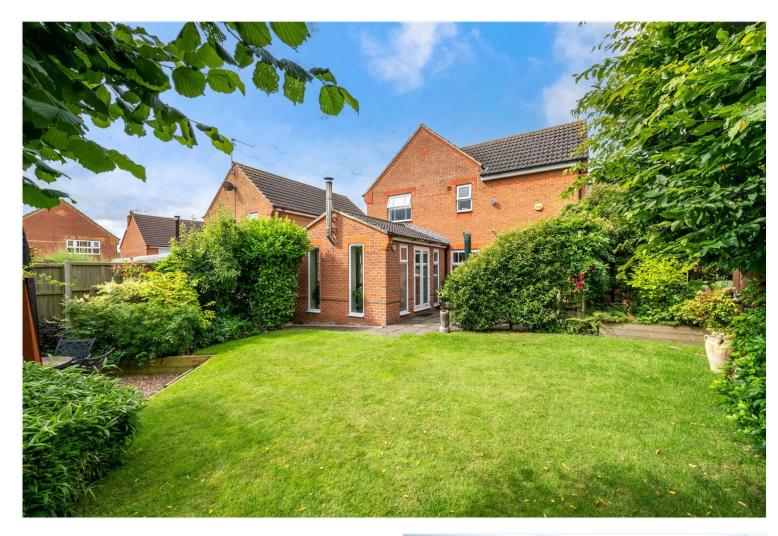

To the front of the property is a rubber driveway providing off street parking for two vehicles, an EV charge and leading to the Double Garage. The rear garden is well established with numerous mature plants, trees and shrubs, enclosed by fencing to all aspects, principally laid to lawn and boasts a large patio area.

A viewing is highly recommended to fully appreciate the size and quality this lovely home has to offer.