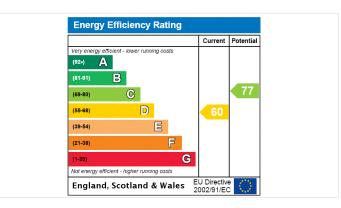

Total area: approx. 152.9 sq. metres (1645.7 sq. feet)





# 73 Churchfields Road, Folkingham, Lincolnshire, NG34 0TR

# £375,000 Freehold

Winkworth are pleased to offer for sale this superbly presented Four Bedroom Detached Home situated in a cul-de-sac position.

The property boasts a stunning Kitchen with granite worktops and upstands, along with a large granite breakfast bar in the dining area. This flows through to the impressive Garden Room which was added on by the current vendors, with French doors to the side and multiple windows letting in lots of natural light.

Four Bedroom Detached Home | Cul de Sac Position | Village Location | Family Bathroom & En-Suite | Stunning Kitchen with Granite Worktops | Fantastic Garden Room Extension | Four Well Proportioned Bedrooms | Oil Fi