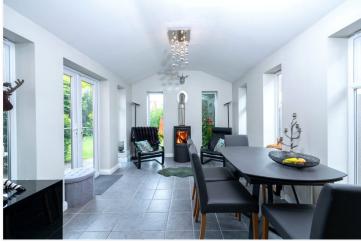

# £375,000 Freehold

Winkworth are pleased to offer for sale this superbly presented Four Bedroom Detached Home situated in a cul-de-sac position.

The property boasts a stunning Kitchen with granite worktops and upstands, along with a large granite breakfast bar in the dining area. This flows through to the impressive Garden Room which was added on by the current vendors, with French doors to the side and multiple windows letting in lots of natural light.

#### Downstairs W/C

Living Room - 16'7" x 11'8" (5.05m x 3.56m)

**Kitchen** - 16'5" x 8'4" (5m x 2.54m)

Dining Area - 14'6" x 9'3" (4.42m x 2.82m)

Garden Room - 12'4" x 9'3" (3.76m x 2.82m)

**Utility Room** - 8'5" x 5' (2.57m x 1.52m)