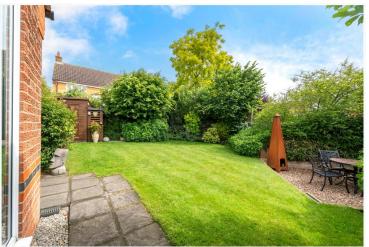

To the front of the property is a rubber driveway providing off street parking for two vehicles, an EV charge and leading to the Double Garage. The rear garden is well established with numerous mature plants, trees and shrubs, enclosed by fencing to all aspects, principally laid to lawn and boasts a large patio area.