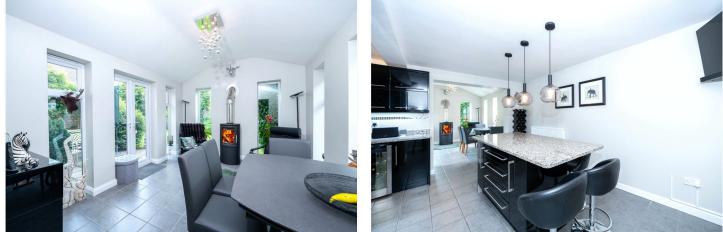

# £375,000 Freehold

Winkworth are pleased to offer for sale this superbly presented Four Bedroom Detached Home situated in a cul-de-sac position.

The property boasts a stunning Kitchen with granite worktops and upstands, along with a large granite breakfast bar in the dining area. This flows through to the impressive Garden Room which was added on by the current vendors, with French doors to the side and multiple windows letting in lots of natural light.

#### Downstairs W/C

Living Room - 16'7" x 11'8" (5.05m x 3.56m)

**Kitchen** - 16'5" x 8'4" (5m x 2.54m)

Dining Area - 14'6" x 9'3" (4.42m x 2.82m)

Garden Room - 12'4" x 9'3" (3.76m x 2.82m)

**Utility Room** - 8'5" x 5' (2.57m x 1.52m)