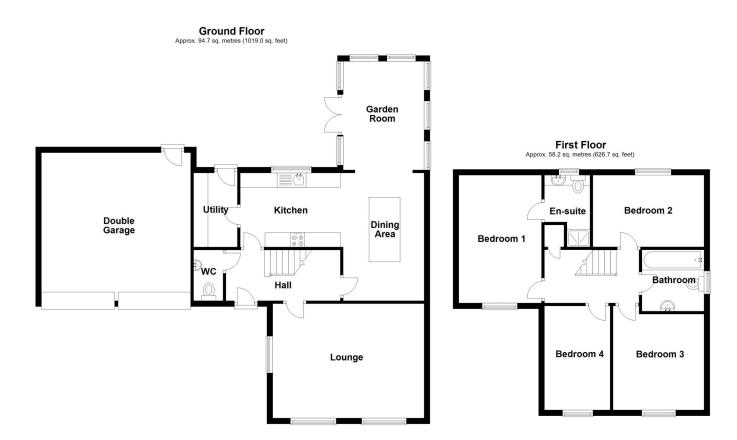

Total area: approx. 152.9 sq. metres (1645.7 sq. feet)

# DESCRIPTION

The accommodation briefly comprises of Entrance Hall, Downstairs Cloakroom, Lounge, Kitchen/Breakfast Room, Dining Area, Garden Room, Utility, Four well-proportioned Bedrooms, Master with En-Suite Shower Room and a Family Bathroom.

# ACCOMMODATION

Entrance Hall - 12'9" x 5'9" (3.89m x 1.75m)

#### Downstairs W/C

Living Room - 16'7" x 11'8" (5.05m x 3.56m)

**Kitchen** - 16'5" x 8'4" (5m x 2.54m)

Dining Area - 14'6" x 9'3" (4.42m x 2.82m)

Garden Room - 12'4" x 9'3" (3.76m x 2.82m)

**Utility Room** - 8'5" x 5' (2.57m x 1.52m)

**Bedroom One** - 14'7" x 9'3" (4.45m x 2.82m)

**En-Suite Shower Room** 

**Bedroom Two** - 11'1" x 8'8" (3.38m x 2.64m)

**Bedroom Three** - 10'10" x 8'11" (3.3m x 2.72m)

**Bedroom Four** - 11' x 7'5" (3.35m x 2.26m)

# Family Bathroom

Double Garage - 17' x 16'9" (5.18m x 5.1m)