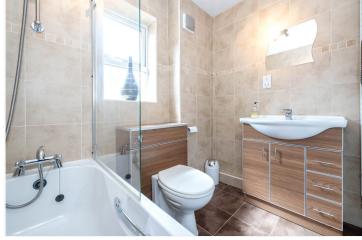

oom Extension | Four Well Proportioned Bedrooms | Oil Fired Central Heating | UPVC Double Glazing | Double Garage







# DESCRIPTION

The accommodation briefly comprises of Entrance Hall, Downstairs Cloakroom, Lounge, Kitchen/Breakfast Room, Dining Area, Garden Room, Utility, Four well-proportioned Bedrooms, Master with En-Suite Shower Room and a Family Bathroom.

To the front of the property is a rubber driveway providing off street parking for two vehicles, an EV charge and leading to the Double Garage. The rear garden is well established with numerous mature plants, trees and shrubs, enclosed by fencing to all aspects, principally laid to lawn and boasts a large patio area.

A viewing is highly recommended to fully appreciate the size and quality this lovely home has to offer.











# ACCOMMODATION

Entrance Hall - 12'9" x 5'9" (3.89m x 1.75m)

#### Downstairs W/C

Living Room - 16'7" x 11'8" (5.05m x 3.56m)

**Kitchen** - 16'5" x 8'4" (5m x 2.54m)

Dining Area - 14'6" x 9'3" (4.42m x 2.82m)

Garden Room - 12'4" x 9'3" (3.76m x 2.82m)

**Utility Room** - 8'5" x 5' (2.57m x 1.52m)

**Bedroom One** - 14'7" x 9'3" (4.45m x 2.82m)

**En-Suite Shower Room** 

**Bedroom Two** - 11'1" x 8'8" (3.38m x 2.64m)

**Bedroom Three** - 10'10" x 8'11" (3.3m x 2.72m)

**Bedroom Four** - 11' x 7'5" (3.35m x 2.26m)

# Family Bathroom

Double Garage - 17' x 16'9" (5.18m x 5.1m)

# LOCAL AUTHORITY

South Kesteven District Council

# TENURE

Freehold

D

# **COUNCIL TAX BAND**