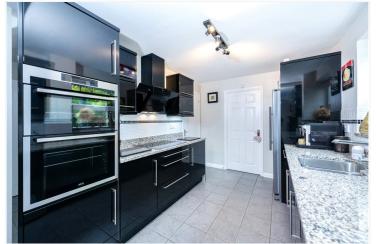

# £375,000 Freehold

Winkworth are pleased to offer for sale this superbly presented Four Bedroom Detached Home situated in a cul-de-sac position.

The property boasts a stunning Kitchen with granite worktops and upstands, along with a large granite breakfast bar in the dining area. This flows through to the impressive Garden Room which was added on by the current vendors, with French doors to the side and multiple windows letting in lots of natural light.

#### Downstairs W/C

Living Room - 16'7" x 11'8" (5.05m x 3.56m)

**Kitchen** - 16'5" x 8'4" (5m x 2.54m)

Dining Area - 14'6" x 9'3" (4.42m x 2.82m)

Garden Room - 12'4" x 9'3" (3.76m x 2.82m)

**Utility Room** - 8'5" x 5' (2.57m x 1.52m)