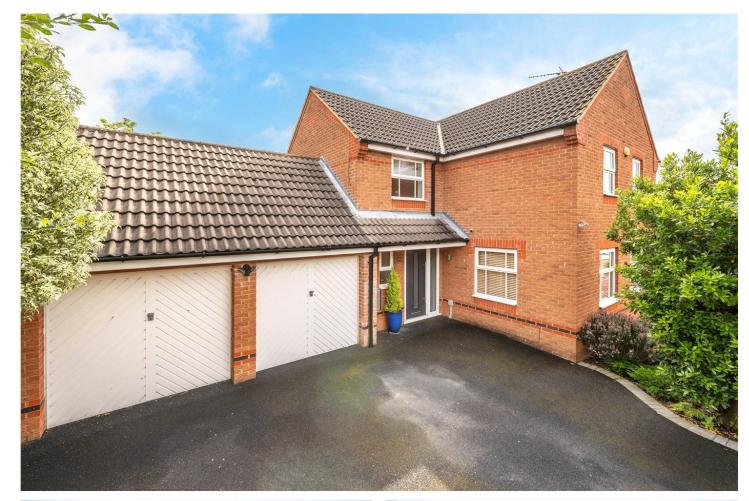

# 73 Churchfields Road, Folkingham, Lincolnshire, NG34 0TR

# £375,000 Freehold

Winkworth are pleased to offer for sale this superbly presented Four Bedroom Detached Home situated in a cul-de-sac position.

The property boasts a stunning Kitchen with granite worktops and upstands, along with a large granite breakfast bar in the dining area. This flows through to the impressive Garden Room which was added on by the current vendors, with French doors to the side and multiple windows letting in lots of natural light.

To the front of the property is a rubber driveway providing off street parking for two vehicles, an EV charge and leading to the Double Garage. The rear garden is well established with numerous mature plants, trees and shrubs, enclosed by fencing to all aspects, principally laid to lawn and boasts a large patio area.