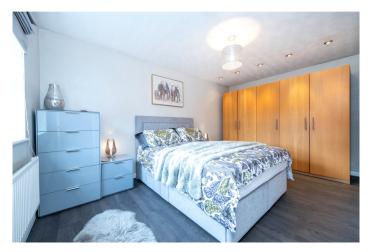

**Bedroom One** - 14'7" x 9'3" (4.45m x 2.82m)

**En-Suite Shower Room** 

**Bedroom Two** - 11'1" x 8'8" (3.38m x 2.64m)

**Bedroom Three** - 10'10" x 8'11" (3.3m x 2.72m)

**Bedroom Four** - 11' x 7'5" (3.35m x 2.26m)