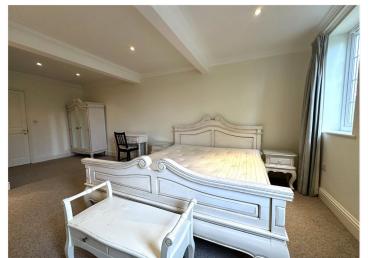

# Guide Price £725 per month

An exciting opportunity for a student to rent this extremely impressive 20'9 x 11'10 Sized private room (Room 7) which boasts a stunning Super King Size Bed with En suite Bathroom. The building has recently undergone extensive refurbishment (2020). Tenancy start date 21st August 2025. Video Tour/ Virtual viewings available.

## **ACCOMMODATION**

Walking distance to UCA

20'9 x 11'10 Sized Bedroom

Super King Size Bed

En suite Bathroom

Communal Lounge, Kitchen, Separate WC & Laundry Room

Communal areas cleaned fortnightly

Garden

#### **DESCRIPTION**

An exciting opportunity for a student to rent this extremely impressive 20'9 x 11'10 Sized private room which boasts a stunning Super King Size Bed. The room further benefits from an En suite Shower room, Communal Lounge, Kitchen, Separate WC, Laundry, Cold Store. Garden and Private Parking. The property is conveniently located within walking distance (0.8 mile) of the University of Creative Arts.