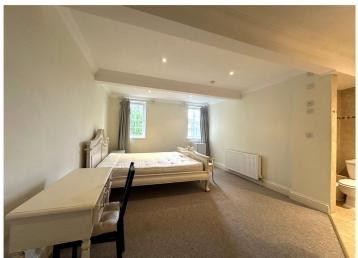

# Guide Price £725 per month

An exciting opportunity for a student to rent this extremely impressive 20'9 x 11'10 Sized private room (Room 7) which boasts a stunning Super King Size Bed with En suite Bathroom. The building has recently undergone extensive refurbishment (2020). Tenancy start date 21st August 2025. Video Tour/ Virtual viewings available.

## **ACCOMMODATION**

Walking distance to UCA

20'9 x 11'10 Sized Bedroom

Super King Size Bed

En suite Bathroom

Communal Lounge, Kitchen, Separate WC & Laundry Room

Communal areas cleaned fortnightly

Garden

#### **DESCRIPTION**

An exciting opportunity for a student to rent this extremely impressive 20'9 x 11'10 Sized private room which boasts a stunning Super King Size Bed. The room further benefits from an En suite Shower room, Communal Lounge, Kitchen, Separate WC, Laundry, Cold Store. Garden and Private Parking. The property is conveniently located within walking distance (0.8 mile) of the University of Creative Arts.