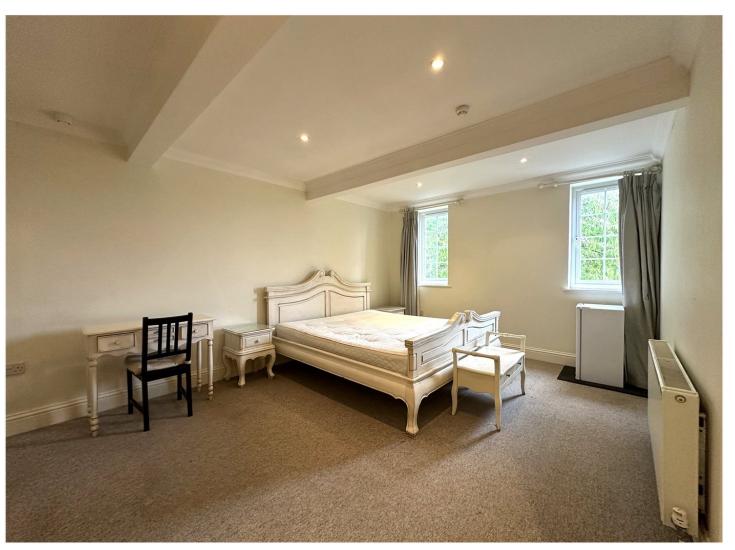

# Guide Price £725 per month

An exciting opportunity for a student to rent this extremely impressive 20'9 x 11'10 Sized private room (Room 7) which boasts a stunning Super King Size Bed with En suite Bathroom. The building has recently undergone extensive refurbishment (2020). Tenancy start date 21st August 2025. Video Tour/ Virtual viewings available.

## **ACCOMMODATION**

Walking distance to UCA

20'9 x 11'10 Sized Bedroom

Super King Size Bed

En suite Bathroom

Communal Lounge, Kitchen, Separate WC & Laundry Room

Communal areas cleaned fortnightly

Garden

#### **DESCRIPTION**

An exciting opportunity for a student to rent this extremely impressive 20'9 x 11'10 Sized private room which boasts a stunning Super King Size Bed. The room further benefits from an En suite Shower room, Communal Lounge, Kitchen, Separate WC, Laundry, Cold Store. Garden and Private Parking. The property is conveniently located within walking distance (0.8 mile) of the University of Creative Arts.