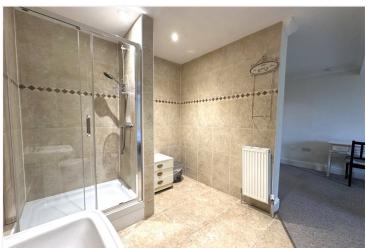

## **ACCOMMODATION**

Walking distance to UCA

20'9 x 11'10 Sized Bedroom

Super King Size Bed

En suite Bathroom

Communal Lounge, Kitchen, Separate WC & Laundry Room

Communal areas cleaned fortnightly

Garden

#### **DESCRIPTION**

An exciting opportunity for a student to rent this extremely impressive 20'9 x 11'10 Sized private room which boasts a stunning Super King Size Bed. The room further benefits from an En suite Shower room, Communal Lounge, Kitchen, Separate WC, Laundry, Cold Store. Garden and Private Parking. The property is conveniently located within walking distance (0.8 mile) of the University of Creative Arts.