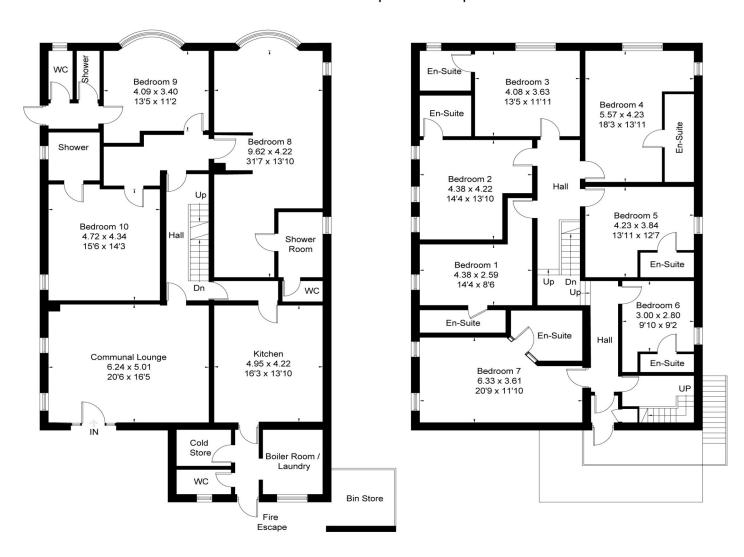

# Approximate Floor Area = 356.9 sq m / 3842 sq ft Basement = 18 sq m / 194 sq ft Total = 374.9 sq m / 4036 sq ft

Ground Floor First Floor

Basement

Drawn for illustration and identification purposes only by fourwalls-group.com 251060

## **ACCOMMODATION**

Walking distance to UCA

20'9 x 11'10 Sized Bedroom

Super King Size Bed

En suite Bathroom

Communal Lounge, Kitchen, Separate WC & Laundry Room

Communal areas cleaned fortnightly

Garden

#### **DESCRIPTION**

An exciting opportunity for a student to rent this extremely impressive 20'9 x 11'10 Sized private room which boasts a stunning Super King Size Bed. The room further benefits from an En suite Shower room, Communal Lounge, Kitchen, Separate WC, Laundry, Cold Store. Garden and Private Parking. The property is conveniently located within walking distance (0.8 mile) of the University of Creative Arts.