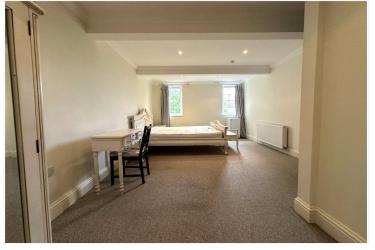

# Guide Price £725 per month

An exciting opportunity for a student to rent this extremely impressive 20'9 x 11'10 Sized private room (Room 7) which boasts a stunning Super King Size Bed with En suite Bathroom. The building has recently undergone extensive refurbishment (2020). Tenancy start date 21st August 2025. Video Tour/ Virtual viewings available.

## **ACCOMMODATION**

Walking distance to UCA

20'9 x 11'10 Sized Bedroom

Super King Size Bed

En suite Bathroom

Communal Lounge, Kitchen, Separate WC & Laundry Room

Communal areas cleaned fortnightly

Garden

#### **DESCRIPTION**

An exciting opportunity for a student to rent this extremely impressive 20'9 x 11'10 Sized private room which boasts a stunning Super King Size Bed. The room further benefits from an En suite Shower room, Communal Lounge, Kitchen, Separate WC, Laundry, Cold Store. Garden and Private Parking. The property is conveniently located within walking distance (0.8 mile) of the University of Creative Arts.