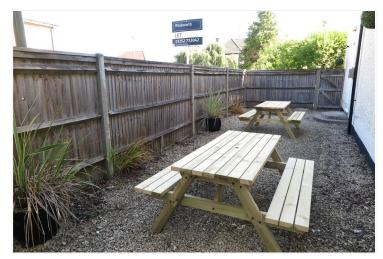

## **ACCOMMODATION**

Walking distance to UCA

20'9 x 11'10 Sized Bedroom

Super King Size Bed

En suite Bathroom

Communal Lounge, Kitchen, Separate WC & Laundry Room

Communal areas cleaned fortnightly

Garden

#### **DESCRIPTION**

An exciting opportunity for a student to rent this extremely impressive 20'9 x 11'10 Sized private room which boasts a stunning Super King Size Bed. The room further benefits from an En suite Shower room, Communal Lounge, Kitchen, Separate WC, Laundry, Cold Store. Garden and Private Parking. The property is conveniently located within walking distance (0.8 mile) of the University of Creative Arts.