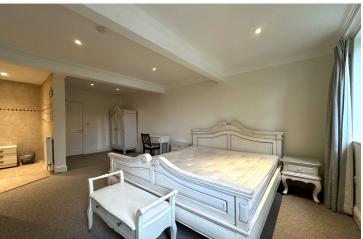

# Guide Price £725 per month

An exciting opportunity for a student to rent this extremely impressive 20'9 x 11'10 Sized private room (Room 7) which boasts a stunning Super King Size Bed with En suite Bathroom. The building has recently undergone extensive refurbishment (2020). Tenancy start date 21st August 2025. Video Tour/ Virtual viewings available.

## **ACCOMMODATION**

Walking distance to UCA

20'9 x 11'10 Sized Bedroom

Super King Size Bed

En suite Bathroom

Communal Lounge, Kitchen, Separate WC & Laundry Room

Communal areas cleaned fortnightly

Garden

#### **DESCRIPTION**

An exciting opportunity for a student to rent this extremely impressive 20'9 x 11'10 Sized private room which boasts a stunning Super King Size Bed. The room further benefits from an En suite Shower room, Communal Lounge, Kitchen, Separate WC, Laundry, Cold Store. Garden and Private Parking. The property is conveniently located within walking distance (0.8 mile) of the University of Creative Arts.