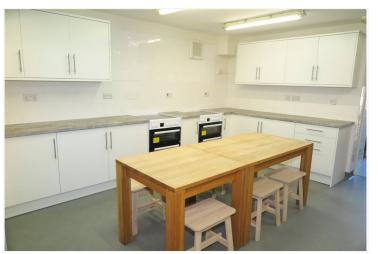

## **ACCOMMODATION**

Walking distance to UCA

20'9 x 11'10 Sized Bedroom

Super King Size Bed

En suite Bathroom

Communal Lounge, Kitchen, Separate WC & Laundry Room

Communal areas cleaned fortnightly

Garden

#### **DESCRIPTION**

An exciting opportunity for a student to rent this extremely impressive 20'9 x 11'10 Sized private room which boasts a stunning Super King Size Bed. The room further benefits from an En suite Shower room, Communal Lounge, Kitchen, Separate WC, Laundry, Cold Store. Garden and Private Parking. The property is conveniently located within walking distance (0.8 mile) of the University of Creative Arts.