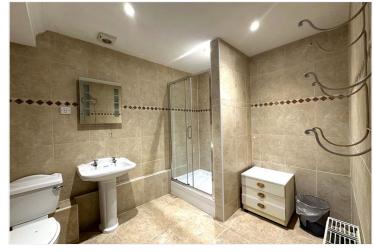

## **ACCOMMODATION**

Walking distance to UCA

20'9 x 11'10 Sized Bedroom

Super King Size Bed

En suite Bathroom

Communal Lounge, Kitchen, Separate WC & Laundry Room

Communal areas cleaned fortnightly

Garden

#### **DESCRIPTION**

An exciting opportunity for a student to rent this extremely impressive 20'9 x 11'10 Sized private room which boasts a stunning Super King Size Bed. The room further benefits from an En suite Shower room, Communal Lounge, Kitchen, Separate WC, Laundry, Cold Store. Garden and Private Parking. The property is conveniently located within walking distance (0.8 mile) of the University of Creative Arts.