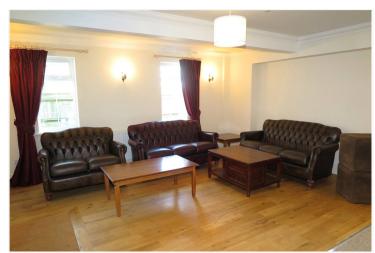

## **ACCOMMODATION**

Walking distance to UCA

20'9 x 11'10 Sized Bedroom

Super King Size Bed

En suite Bathroom

Communal Lounge, Kitchen, Separate WC & Laundry Room

Communal areas cleaned fortnightly

Garden

#### **DESCRIPTION**

An exciting opportunity for a student to rent this extremely impressive 20'9 x 11'10 Sized private room which boasts a stunning Super King Size Bed. The room further benefits from an En suite Shower room, Communal Lounge, Kitchen, Separate WC, Laundry, Cold Store. Garden and Private Parking. The property is conveniently located within walking distance (0.8 mile) of the University of Creative Arts.