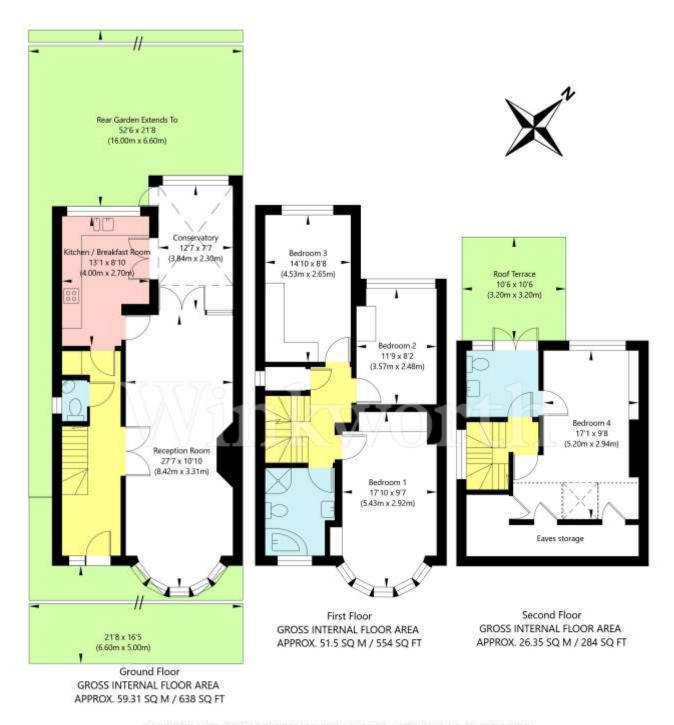

Accommodation is over 3 floors, with 3 double bedrooms, on the  $1^{st}$  floor plus a large additional bedroom on the  $2^{nd}$  floor with significant under eaves storage. The owners have a current planning permission to allow a further bedroom as a replacement to the balcony to the rear of the  $2^{nd}$  floor extension and the provision to create a small shower room/wc.

On the ground floor, in addition to the through lounge/ diner there is an additional living room/ conservatory and a good sized kitchen. There is a further planning permission for this to be extended. There is a also a guest WC.

## Golders Manor Drive, London NW11 9HT

APPROXIMATE GROSS INTERNAL FLOOR AREA 137.16 SQ M / 1476 SQ FT

THIS FLOOR PLAN IS FOR ILLUSTRATIVE PURPOSES ONLY AND
SHOULD BE USED FOR THIS PURPOSE BY PROSPECTIVE APPLICANTS AS ITS NOT TO SCALE.