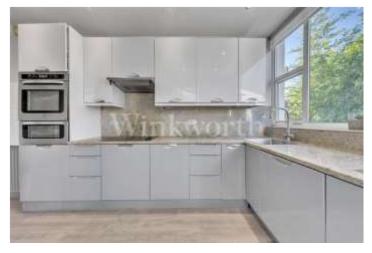

On the ground floor, in addition to the through lounge/ diner there is an additional living room/ conservatory and a good sized kitchen. There is a further planning permission for this to be extended. There is a also a guest WC.