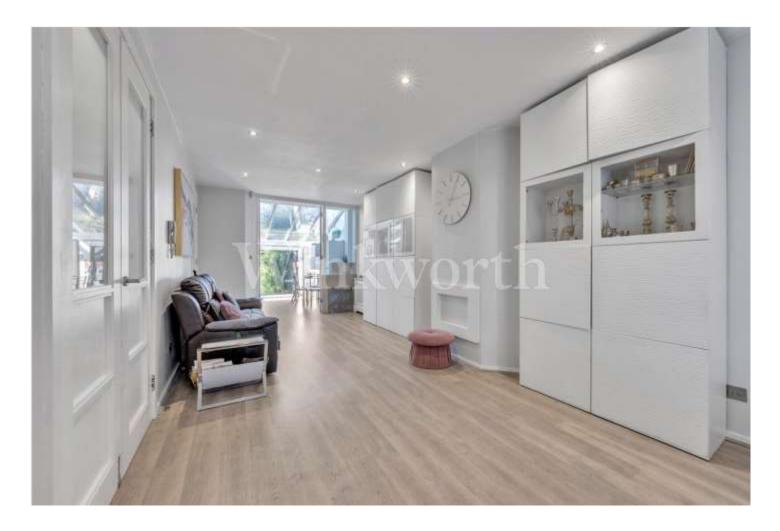

On the ground floor, in addition to the through lounge/ diner there is an additional living room/ conservatory and a good sized kitchen. There is a further planning permission for this to be extended. There is a also a guest WC.