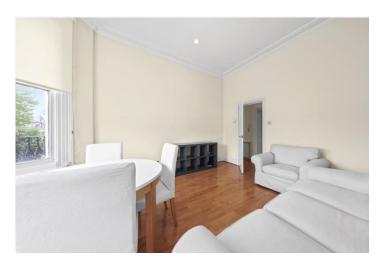

## **DESCRIPTION:**

The property comprises separate fully fitted kitchen with South facing window, spacious living room with high ceilings and wonderful South facing aspect over the gardens, large storage cupboard in hallway, spacious double bedroom to the back of the property and stairs leading down into generously sized en-suite bathroom with shower. The property is offered furnished and viewings are highly recommended.