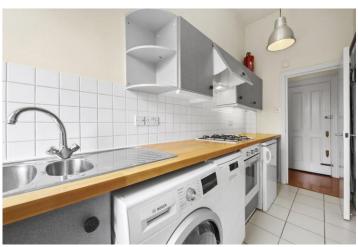

## **DESCRIPTION:**

The property comprises separate fully fitted kitchen with South facing window, spacious living room with high ceilings and wonderful South facing aspect over the gardens, large storage cupboard in hallway, spacious double bedroom to the back of the property and stairs leading down into generously sized en-suite bathroom with shower. The property is offered furnished and viewings are highly recommended.