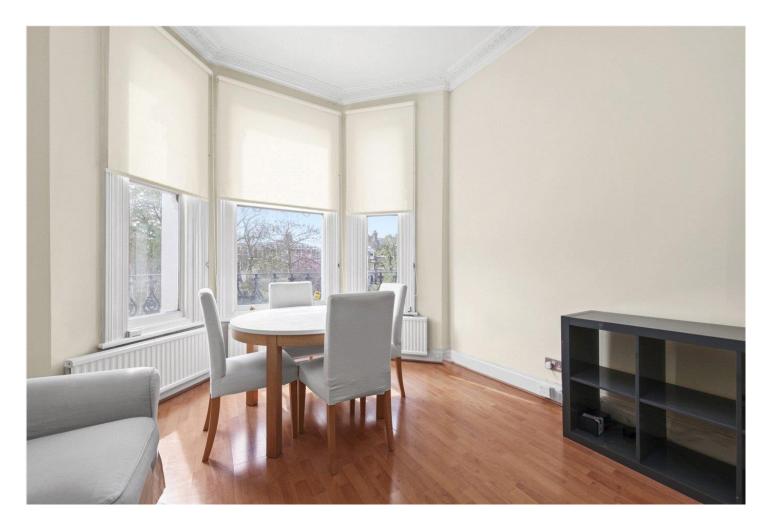

## **DESCRIPTION:**

The property comprises separate fully fitted kitchen with South facing window, spacious living room with high ceilings and wonderful South facing aspect over the gardens, large storage cupboard in hallway, spacious double bedroom to the back of the property and stairs leading down into generously sized en-suite bathroom with shower. The property is offered furnished and viewings are highly recommended.