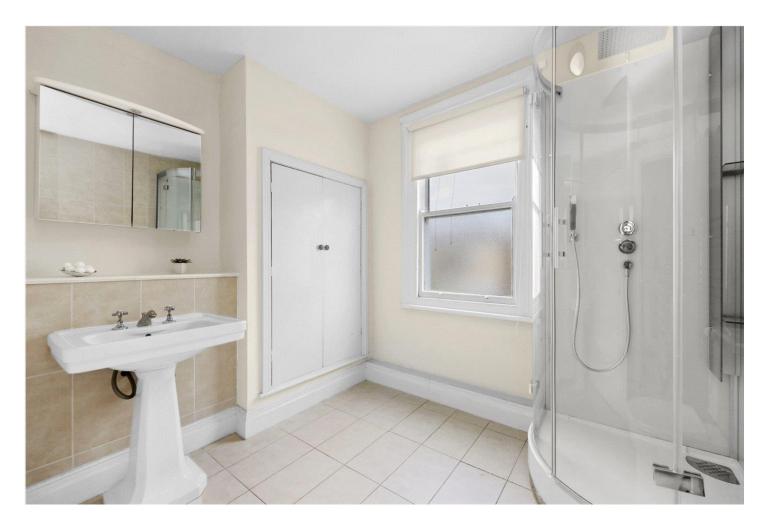

## **DESCRIPTION:**

The property comprises separate fully fitted kitchen with South facing window, spacious living room with high ceilings and wonderful South facing aspect over the gardens, large storage cupboard in hallway, spacious double bedroom to the back of the property and stairs leading down into generously sized en-suite bathroom with shower. The property is offered furnished and viewings are highly recommended.