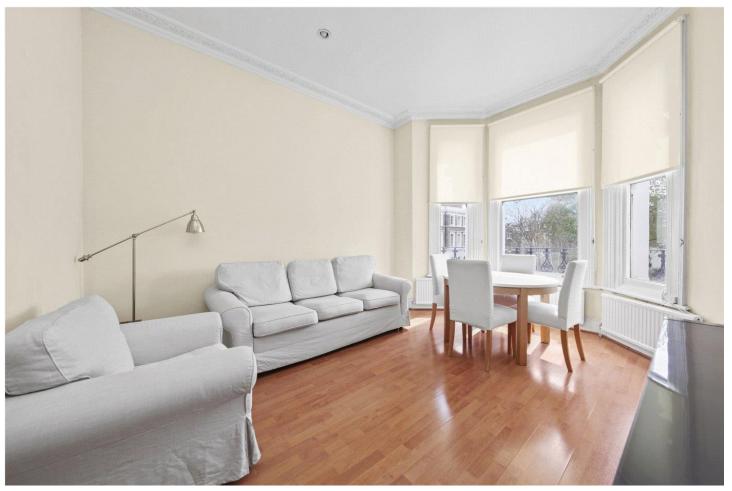

## **DESCRIPTION:**

The property comprises separate fully fitted kitchen with South facing window, spacious living room with high ceilings and wonderful South facing aspect over the gardens, large storage cupboard in hallway, spacious double bedroom to the back of the property and stairs leading down into generously sized en-suite bathroom with shower. The property is offered furnished and viewings are highly recommended.