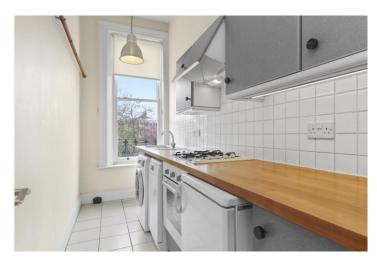

## **DESCRIPTION:**

The property comprises separate fully fitted kitchen with South facing window, spacious living room with high ceilings and wonderful South facing aspect over the gardens, large storage cupboard in hallway, spacious double bedroom to the back of the property and stairs leading down into generously sized en-suite bathroom with shower. The property is offered furnished and viewings are highly recommended.