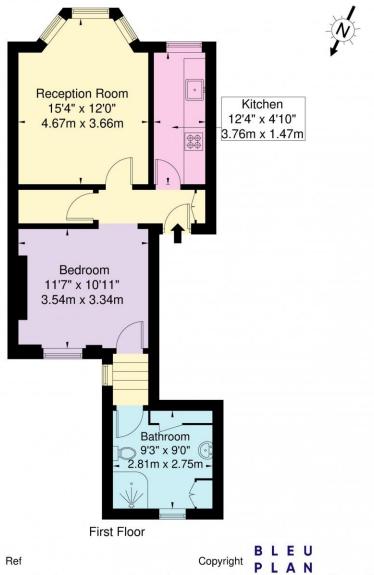

## St James's Gardens, W11 4R

Approx. Gross Internal Area = 50.6 sq m / 544 sq ft

The Floor plan is not to scale and measurements and areas shown are approximate and therefore should be used for illustrative purposes only. The plan has been prepared in accordance with the RICS code of Measuring Practice and whilst we have confidence in the information produced it must not be relied on. If there is any aspect of particular importance, you should carry out or commission your own inspection of the property.

Copyright @ BLEUPLAN

This floorplan is for illustration purposes only and is not to scale. The position and size of doors, windows, appliances and other features are approximate.

Deposit: £2,875

Holding Deposit: £575
Council Tax Band: F (RBKC)