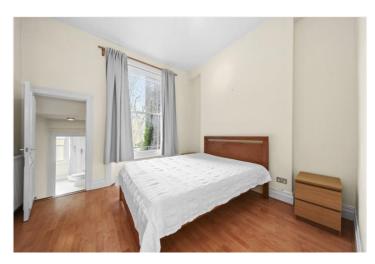

## **DESCRIPTION:**

The property comprises separate fully fitted kitchen with South facing window, spacious living room with high ceilings and wonderful South facing aspect over the gardens, large storage cupboard in hallway, spacious double bedroom to the back of the property and stairs leading down into generously sized en-suite bathroom with shower. The property is offered furnished and viewings are highly recommended.