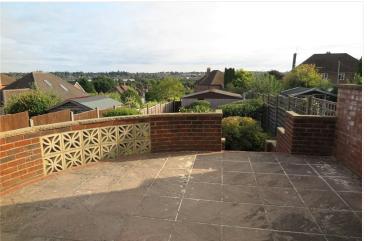

#### **OUTSIDE**

The property is approached via a gate with a paved area leading to the covered porch. The rear gardens are mostly laid to lawn with mature shrubs with a feature patio with views over Farnham.