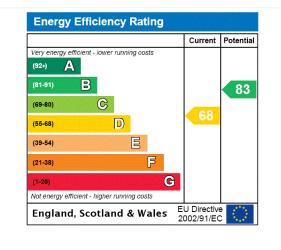

# **Guide Price** £3,750 per month

A fantastic opportunity for a group of 6 students to let this recently (2020) refurbished house, situated within walking distance (0.5 mile) of the University of Creative Arts in Farnham. Tenancy start date 30th August 2025. 10 month tenancy term. EPC D (68)