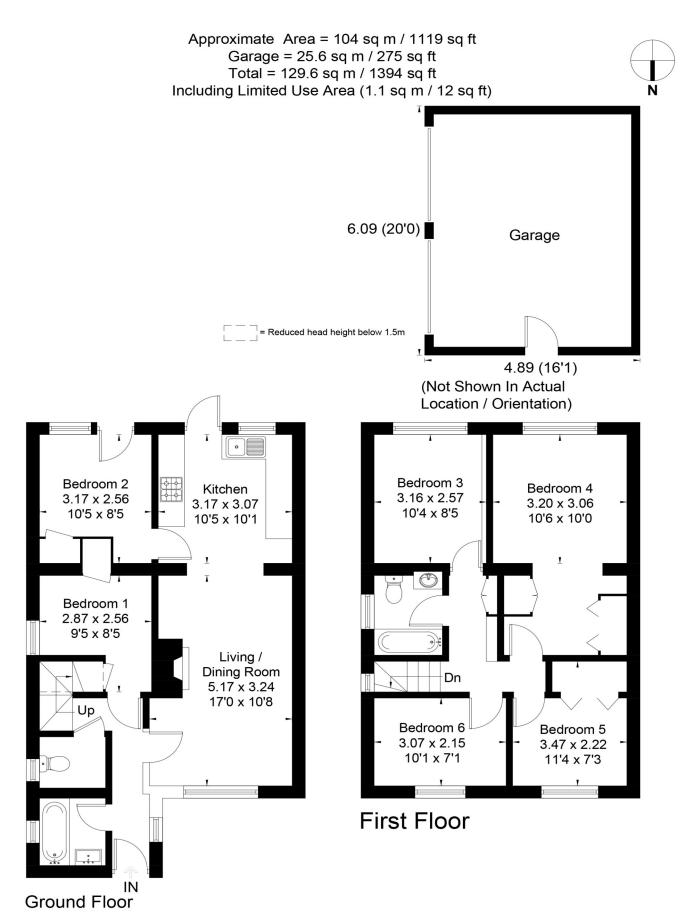

## **ACCOMMODATION**

6 Bed/ 2 Bath/ 1 Living Room

Modern Kitchen with large appliances

2 Bathrooms

Beds, desks and cupboards provided in each bedroom.

Garden/ Off Street Parking

Recently Refurbished (2020)

Ideal for a group of up to six students to rent as a whole.

#### **DESCRIPTION**

An exciting opportunity in a recently refurbished property (2020), to accommodate a group of 6 students. The property is accessed via a covered porch through to the entrance hall. From here one enters the large living/dining room which opens in to the newly fitted kitchen which benefits from a range of wall and floor mounted units, an electric induction hob, electric oven, microwave, sink with drainer, washing machine and dish washer. There are two bedrooms on the ground floor, one with direct access onto the garden, a bathroom and separate cloak room. To the first floor there are four bedrooms a bathroom.

#### **OUTSIDE**

The property is approached via a gate with a paved area leading to the covered porch. The rear gardens are mostly laid to lawn with mature shrubs with a feature patio with views over Farnham.