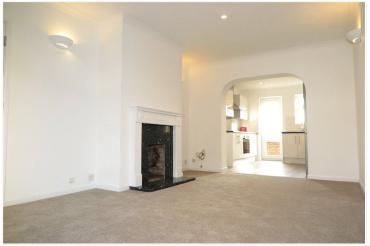

#### **DESCRIPTION**

An exciting opportunity in a recently refurbished property (2020), to accommodate a group of 6 students. The property is accessed via a covered porch through to the entrance hall. From here one enters the large living/dining room which opens in to the newly fitted kitchen which benefits from a range of wall and floor mounted units, an electric induction hob, electric oven, microwave, sink with drainer, washing machine and dish washer. There are two bedrooms on the ground floor, one with direct access onto the garden, a bathroom and separate cloak room. To the first floor there are four bedrooms a bathroom.