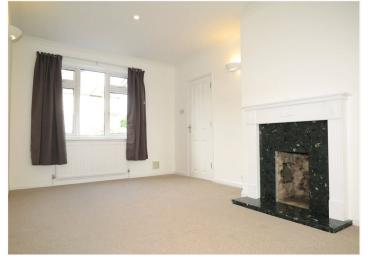

## **ACCOMMODATION**

6 Bed/ 2 Bath/ 1 Living Room

Modern Kitchen with large appliances

2 Bathrooms

Beds, desks and cupboards provided in each bedroom.

Garden/ Off Street Parking

Recently Refurbished (2020)

Ideal for a group of up to six students to rent as a whole.

#### **DESCRIPTION**

An exciting opportunity in a recently refurbished property (2020), to accommodate a group of 6 students. The property is accessed via a covered porch through to the entrance hall. From here one enters the large living/dining room which opens in to the newly fitted kitchen which benefits from a range of wall and floor mounted units, an electric induction hob, electric oven, microwave, sink with drainer, washing machine and dish washer. There are two bedrooms on the ground floor, one with direct access onto the garden, a bathroom and separate cloak room. To the first floor there are four bedrooms a bathroom.