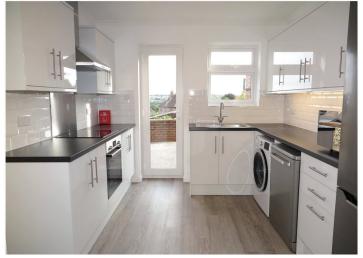

## **ACCOMMODATION**

6 Bed/ 2 Bath/ 1 Living Room

Modern Kitchen with large appliances

2 Bathrooms

Beds, desks and cupboards provided in each bedroom.

Garden/ Off Street Parking

Recently Refurbished (2020)

Ideal for a group of up to six students to rent as a whole.

#### **DESCRIPTION**

An exciting opportunity in a recently refurbished property (2020), to accommodate a group of 6 students. The property is accessed via a covered porch through to the entrance hall. From here one enters the large living/dining room which opens in to the newly fitted kitchen which benefits from a range of wall and floor mounted units, an electric induction hob, electric oven, microwave, sink with drainer, washing machine and dish washer. There are two bedrooms on the ground floor, one with direct access onto the garden, a bathroom and separate cloak room. To the first floor there are four bedrooms a bathroom.