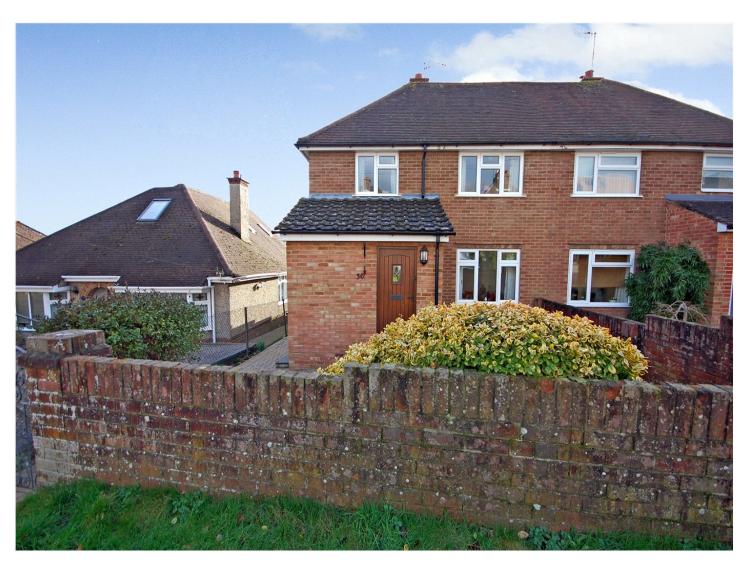

#### **DESCRIPTION**

An exciting opportunity in a recently refurbished property (2020), to accommodate a group of 6 students. The property is accessed via a covered porch through to the entrance hall. From here one enters the large living/dining room which opens in to the newly fitted kitchen which benefits from a range of wall and floor mounted units, an electric induction hob, electric oven, microwave, sink with drainer, washing machine and dish washer. There are two bedrooms on the ground floor, one with direct access onto the garden, a bathroom and separate cloak room. To the first floor there are four bedrooms a bathroom.

#### **OUTSIDE**

The property is approached via a gate with a paved area leading to the covered porch. The rear gardens are mostly laid to lawn with mature shrubs with a feature patio with views over Farnham.