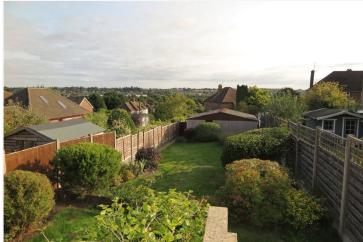

#### **OUTSIDE**

The property is approached via a gate with a paved area leading to the covered porch. The rear gardens are mostly laid to lawn with mature shrubs with a feature patio with views over Farnham.