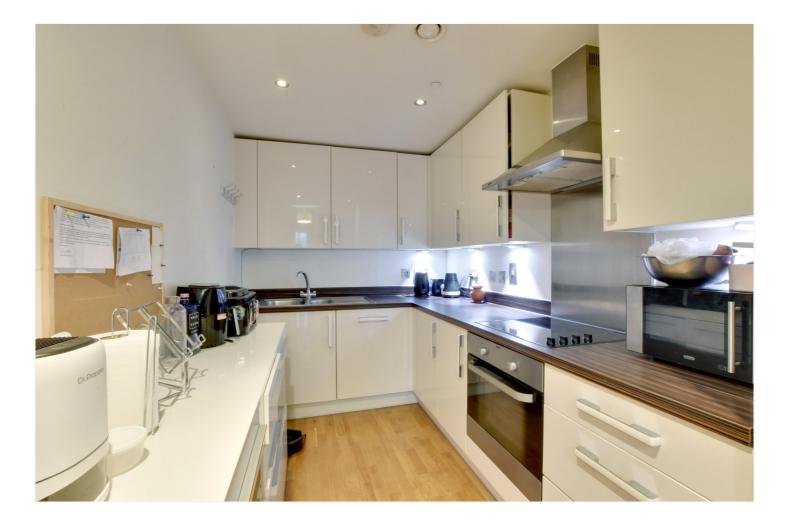

In excellent order throughout, the property comprises a lovely 23ft reception room with a well-equipped open plan kitchen that has fitted white goods. This room then opens on to a fabulous balcony that spans the width of the flat. There is a large double bedroom with fitted wardrobes and a lovely family bathroom. Benefits include a large utility cupboard off the entrance hallway, concierge service and communal grounds.