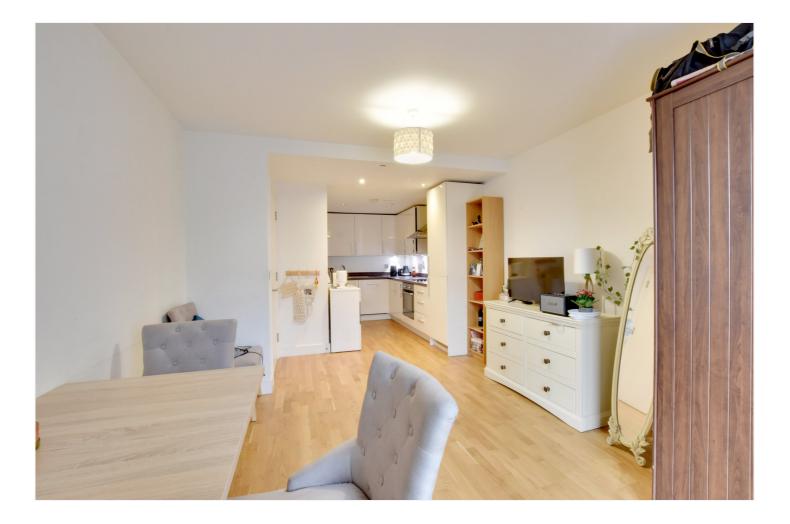

In excellent order throughout, the property comprises a lovely 23ft reception room with a well-equipped open plan kitchen that has fitted white goods. This room then opens on to a fabulous balcony that spans the width of the flat. There is a large double bedroom with fitted wardrobes and a lovely family bathroom. Benefits include a large utility cupboard off the entrance hallway, concierge service and communal grounds.