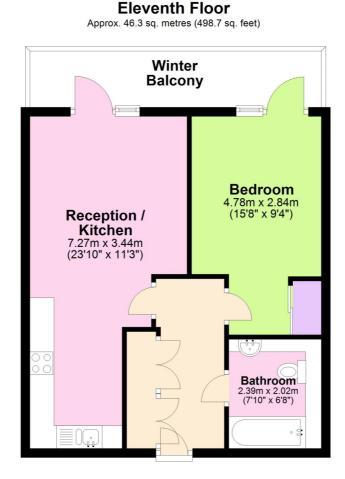

Total area: approx. 46.3 sq. metres (498.7 sq. feet)

This floorplan is for illustration purposes only and is not to scale. The position and size of doors, windows, appliances and other features are approximate.