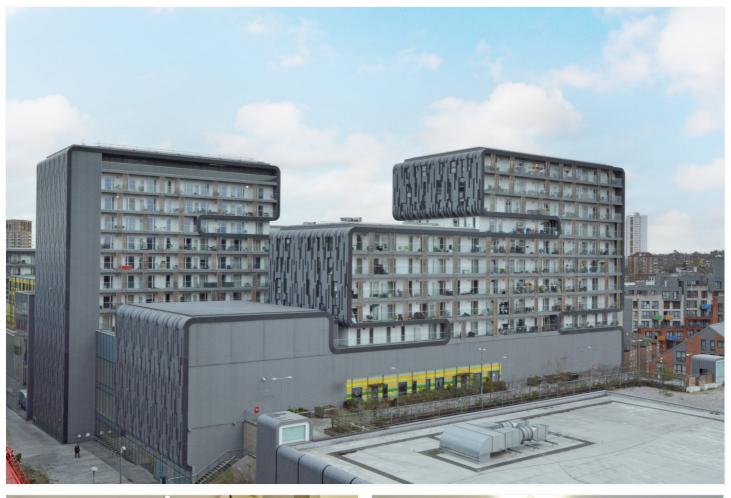

PEPYS COURT, WOOLWICH, LONDON, SE18 **£270,000 LEASEHOLD** 

A SUPERB ONE BEDROOM 11TH FLOOR APARTMENT THAT IS PART OF THIS COMPLETELY UNIQUE ROOFTOP DEVELOPMENT LOCATED IN THE HEART OF WOOLWICH TOWN CENTRE. FEATURING A FULL WIDTH BALCONY AND MEASURING 498 SQ. FT.

### **DESCRIPTION:**

A superb one bedroom 11th floor apartment that is part of this completely unique rooftop development located in the heart of Woolwich town centre. Featuring a full width balcony and measuring 498 sq. ft.

As mentioned this rooftop development is extremely well located and sits above a large Tesco within the heart of Woolwich. This gives the added benefit of it being extremely secure. Mainline rail is close by, as is Crossrail that is within a few minutes' walk. There is also a large selection of shops and restaurants on your doorstep.