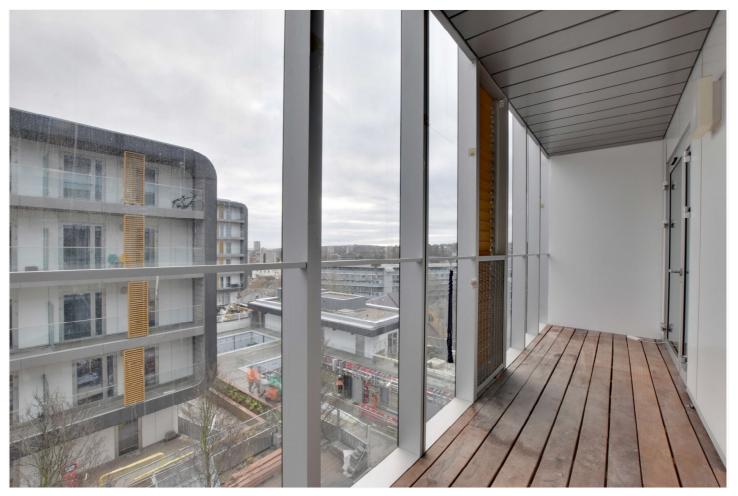

In excellent order throughout, the property comprises a lovely 23ft reception room with a well-equipped open plan kitchen that has fitted white goods. This room then opens on to a fabulous balcony that spans the width of the flat. There is a large double bedroom with fitted wardrobes and a lovely family bathroom. Benefits include a large utility cupboard off the entrance hallway, concierge service and communal grounds.