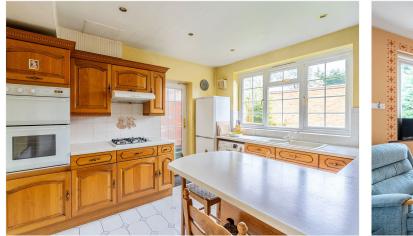

#### **DESCRIPTION:**

The ground floor welcomes you with a wide entrance hall, ample built-in storage, and a convenient shower room. A spacious double reception flows effortlessly into the beautifully maintained, south-facing rear garden—perfect for sunny afternoons and entertaining guests. The kitchen, complete with a breakfast bar and garden views, also offers practical side access connecting the front and rear gardens, ideal for day-to-day family life.