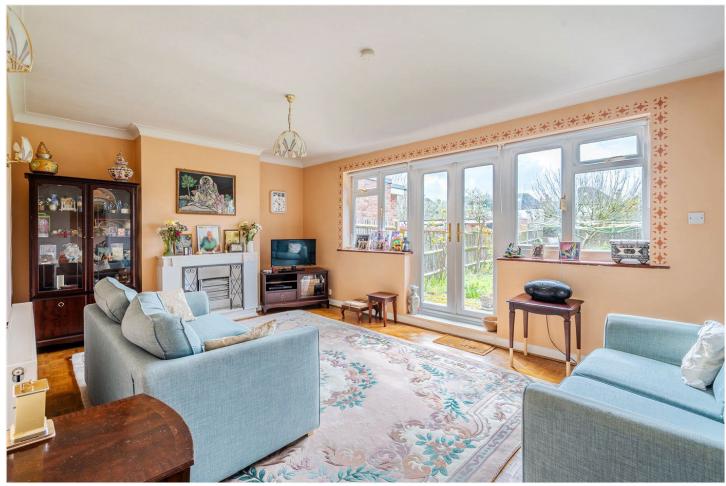

#### **DESCRIPTION:**

The ground floor welcomes you with a wide entrance hall, ample built-in storage, and a convenient shower room. A spacious double reception flows effortlessly into the beautifully maintained, south-facing rear garden—perfect for sunny afternoons and entertaining guests. The kitchen, complete with a breakfast bar and garden views, also offers practical side access connecting the front and rear gardens, ideal for day-to-day family life.