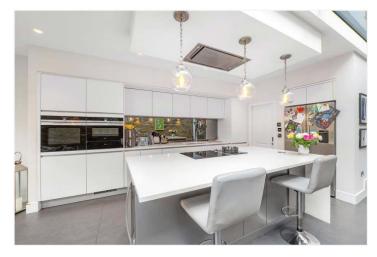

## **DESCRIPTION:**

This beautifully finished property has been fully refurbished and extended to offers a fantastic family home. The property offers an exceptional living experience, leading down to a fully extended kitchen diner, complete with a west-facing garden, perfect for enjoying sunny afternoons. The first floor comprises two spacious double bedrooms, the principal bedroom boasting a walk-in wardrobe and ensuite shower room. Two of the doubles boast air conditioning, ensuring comfort during warmer months. Every room has been finished to an exceptionally high standard, reflecting modern elegance and style. The home is also ideally situated near highly regarded school catchments with Harris primary and Heber primary situated on adjacent roads. The property is just a short walk from the vibrant Lordship Lane (0.1m), where you'll find an array of shops, cafes, and restaurants. This property offers an ideal balance of contemporary living in a prime East Dulwich location.

## **AT A GLANCE**

- Four Double Bedrooms
- Victorian Terraced House
- Double Reception Room
- Open Plane Kitchen/Diner
- One Bathroom & Two Shower Rooms
- West-Facing Garden
- Fully Refurbished & Extended
- School Catchment Area
- Excellent Location