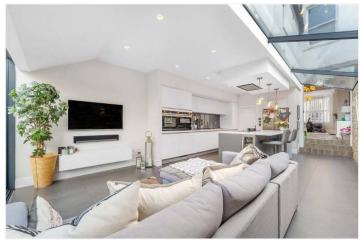

## **DESCRIPTION:**

This beautifully finished property has been fully refurbished and extended to offers a fantastic family home. The property offers an exceptional living experience, leading down to a fully extended kitchen diner, complete with a west-facing garden, perfect for enjoying sunny afternoons. The first floor comprises two spacious double bedrooms, the principal bedroom boasting a walk-in wardrobe and ensuite shower room. Two of the doubles boast air conditioning, ensuring comfort during warmer months. Every room has been finished to an exceptionally high standard, reflecting modern elegance and style. The home is also ideally situated near highly regarded school catchments with Harris primary and Heber primary situated on adjacent roads. The property is just a short walk from the vibrant Lordship Lane (0.1m), where you'll find an array of shops, cafes, and restaurants. This property offers an ideal balance of contemporary living in a prime East Dulwich location.

## **AT A GLANCE**

- Four Double Bedrooms
- Victorian Terraced House
- Double Reception Room
- Open Plane Kitchen/Diner
- One Bathroom & Two Shower Rooms
- West-Facing Garden
- Fully Refurbished & Extended
- School Catchment Area
- Excellent Location