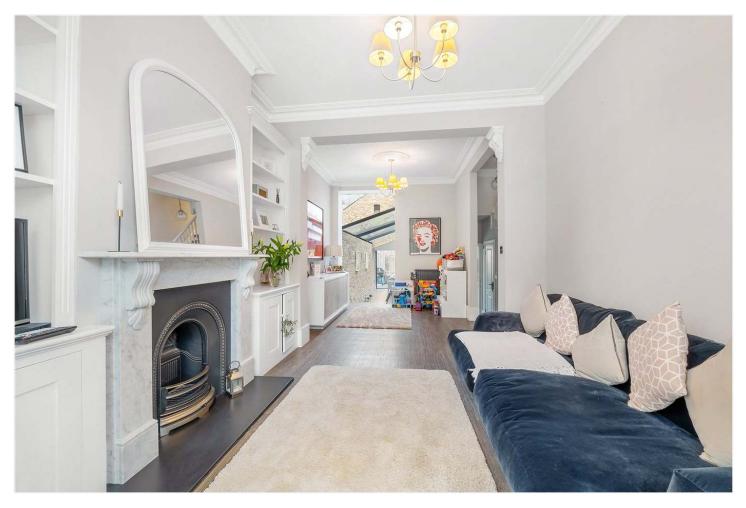

## **DESCRIPTION:**

This beautifully finished property has been fully refurbished and extended to offers a fantastic family home. The property offers an exceptional living experience, leading down to a fully extended kitchen diner, complete with a west-facing garden, perfect for enjoying sunny afternoons. The first floor comprises two spacious double bedrooms, the principal bedroom boasting a walk-in wardrobe and ensuite shower room. Two of the doubles boast air conditioning, ensuring comfort during warmer months. Every room has been finished to an exceptionally high standard, reflecting modern elegance and style. The home is also ideally situated near highly regarded school catchments with Harris primary and Heber primary situated on adjacent roads. The property is just a short walk from the vibrant Lordship Lane (0.1m), where you'll find an array of shops, cafes, and restaurants. This property offers an ideal balance of contemporary living in a prime East Dulwich location.

## **AT A GLANCE**

- Four Double Bedrooms
- Victorian Terraced House
- Double Reception Room
- Open Plane Kitchen/Diner
- One Bathroom & Two Shower Rooms
- West-Facing Garden
- Fully Refurbished & Extended
- School Catchment Area
- Excellent Location