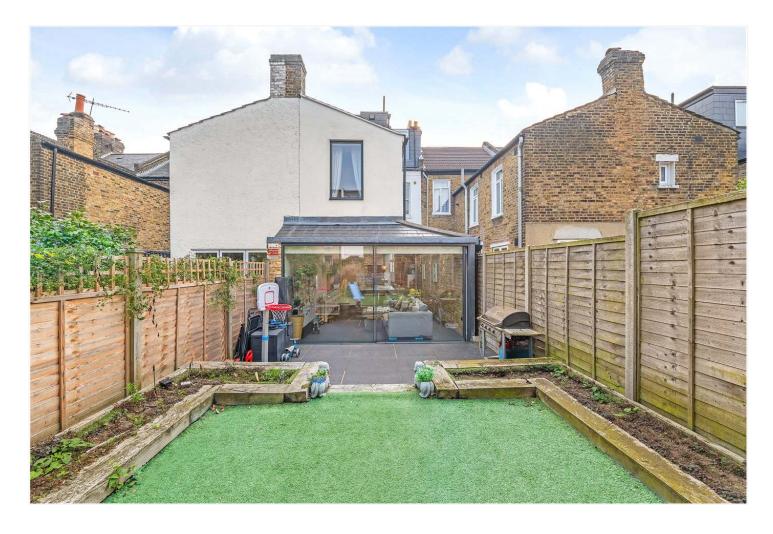

## **DESCRIPTION:**

This beautifully finished property has been fully refurbished and extended to offers a fantastic family home. The property offers an exceptional living experience, leading down to a fully extended kitchen diner, complete with a west-facing garden, perfect for enjoying sunny afternoons. The first floor comprises two spacious double bedrooms, the principal bedroom boasting a walk-in wardrobe and ensuite shower room. Two of the doubles boast air conditioning, ensuring comfort during warmer months. Every room has been finished to an exceptionally high standard, reflecting modern elegance and style. The home is also ideally situated near highly regarded school catchments with Harris primary and Heber primary situated on adjacent roads. The property is just a short walk from the vibrant Lordship Lane (0.1m), where you'll find an array of shops, cafes, and restaurants. This property offers an ideal balance of contemporary living in a prime East Dulwich location.

## **AT A GLANCE**

- Four Double Bedrooms
- Victorian Terraced House
- Double Reception Room
- Open Plane Kitchen/Diner
- One Bathroom & Two Shower Rooms
- West-Facing Garden
- Fully Refurbished & Extended
- School Catchment Area
- Excellent Location