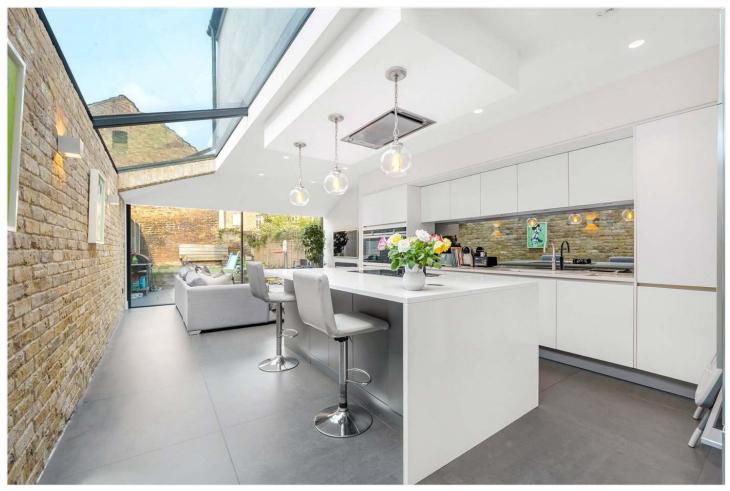

## **DESCRIPTION:**

This beautifully finished property has been fully refurbished and extended to offers a fantastic family home. The property offers an exceptional living experience, leading down to a fully extended kitchen diner, complete with a west-facing garden, perfect for enjoying sunny afternoons. The first floor comprises two spacious double bedrooms, the principal bedroom boasting a walk-in wardrobe and ensuite shower room. Two of the doubles boast air conditioning, ensuring comfort during warmer months. Every room has been finished to an exceptionally high standard, reflecting modern elegance and style. The home is also ideally situated near highly regarded school catchments with Harris primary and Heber primary situated on adjacent roads. The property is just a short walk from the vibrant Lordship Lane (0.1m), where you'll find an array of shops, cafes, and restaurants. This property offers an ideal balance of contemporary living in a prime East Dulwich location.

## **AT A GLANCE**

- Four Double Bedrooms
- Victorian Terraced House
- Double Reception Room
- Open Plane Kitchen/Diner
- One Bathroom & Two Shower Rooms
- West-Facing Garden
- Fully Refurbished & Extended
- School Catchment Area
- Excellent Location