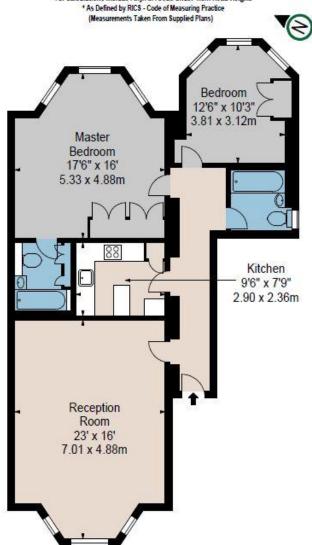

## REDCLIFFE GARDENS

Approx. Gross Internal Area \* 1056 Ft 2 - 98.10 M 2

Illustration For Identification Only, Not to Scale All Calculations include Any/All Areas Under 1.5m Head Height.

RAISED GROUND FLOOR