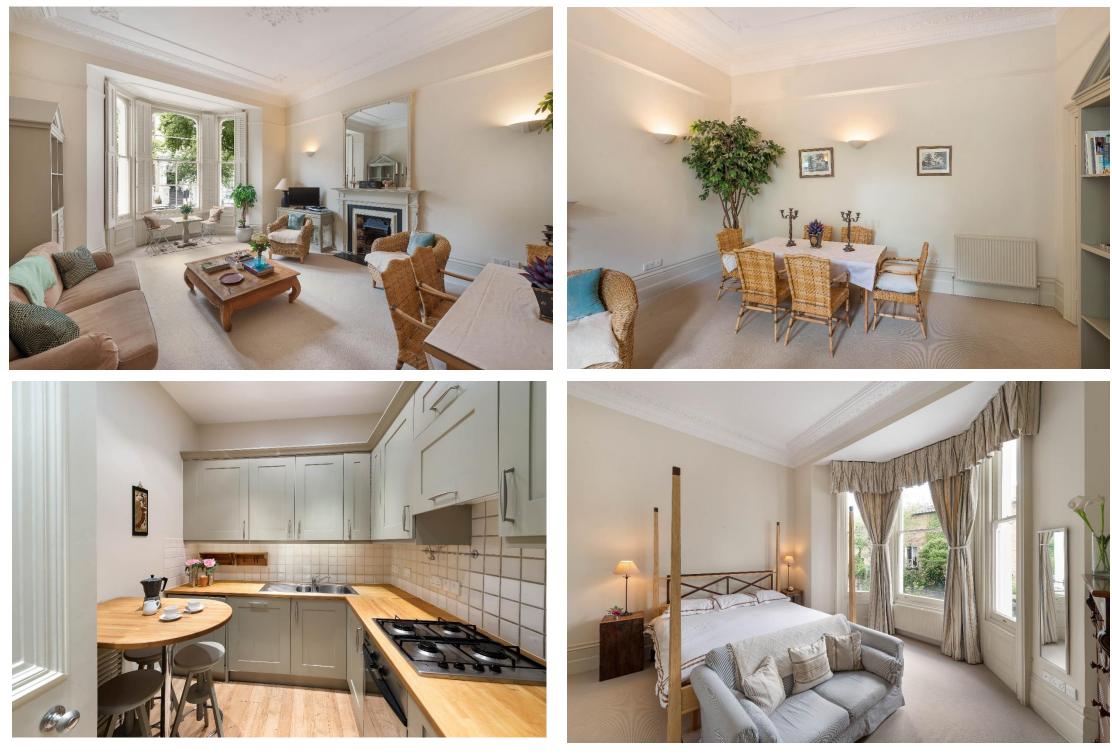

## **Redcliffe Gardens**

London, SW10

A well-presented raised ground floor flat with excellent proportions throughout.

Situated on the preferred Bolton Conservation area side of Redcliffe Gardens, this spacious property benefits from a grand west-facing reception room with many original features, a separate modern kitchen and to the rear, a large master bedroom with ensuite and ample built in storage and a further bedroom & bathroom.