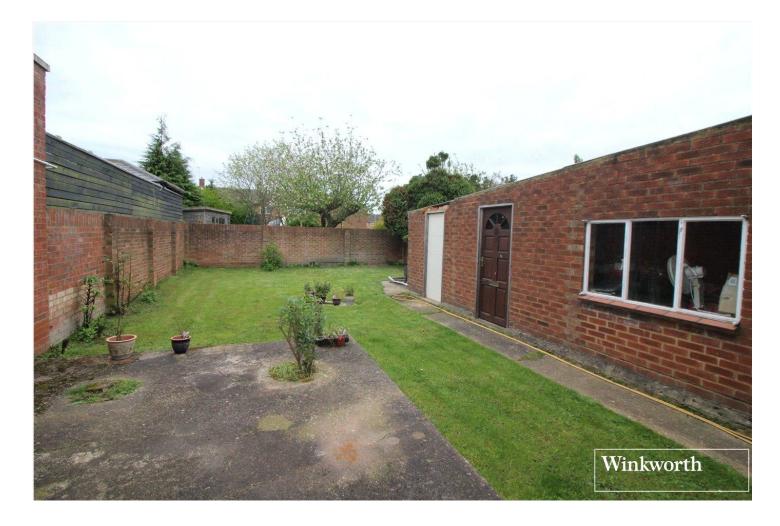

## **DESCRIPTION:**

Positioned a short walk from several sought after and "Good" Ofsted rated schools including Yavneh and Summerswood is this chain free three bedroom semi detached family house.

With a generous Westerly facing garden to the rear and a garage approached via its own driveway the property offers substantial scope for extensions, subject to the usual planning consents.

## **AT A GLANCE**

- 3 Bedrooms
- Chain Free
- Garage With Own Drive
- Westerly Facing Rear Garden
- South Borehamwood
- Off Street Parking
- Gas Central Heating
- Double Glazed
- 806 Square Feet

This floorplan is for illustration purposes only and is not to scale. The position and size of doors, windows, appliances and other features are approximate.