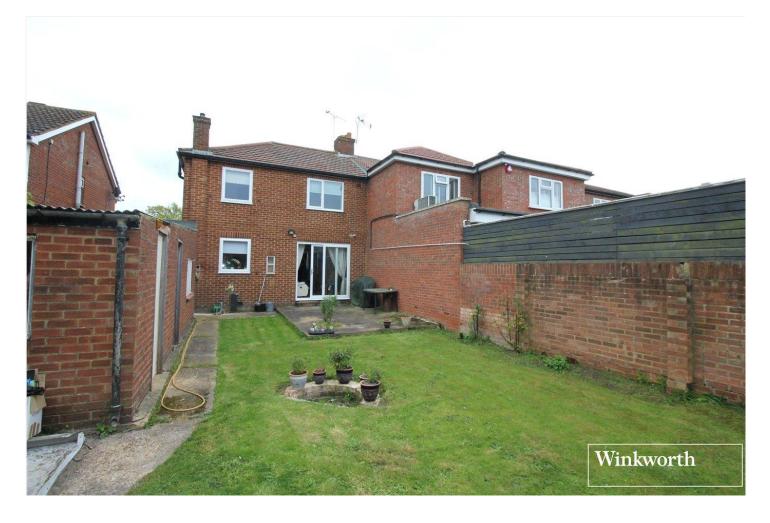

## **DESCRIPTION:**

Positioned a short walk from several sought after and "Good" Ofsted rated schools including Yavneh and Summerswood is this chain free three bedroom semi detached family house.

With a generous Westerly facing garden to the rear and a garage approached via its own driveway the property offers substantial scope for extensions, subject to the usual planning consents.

## **AT A GLANCE**

- 3 Bedrooms
- Chain Free
- Garage With Own Drive
- Westerly Facing Rear Garden
- South Borehamwood
- Off Street Parking
- Gas Central Heating
- Double Glazed
- 806 Square Feet

This floorplan is for illustration purposes only and is not to scale. The position and size of doors, windows, appliances and other features are approximate.