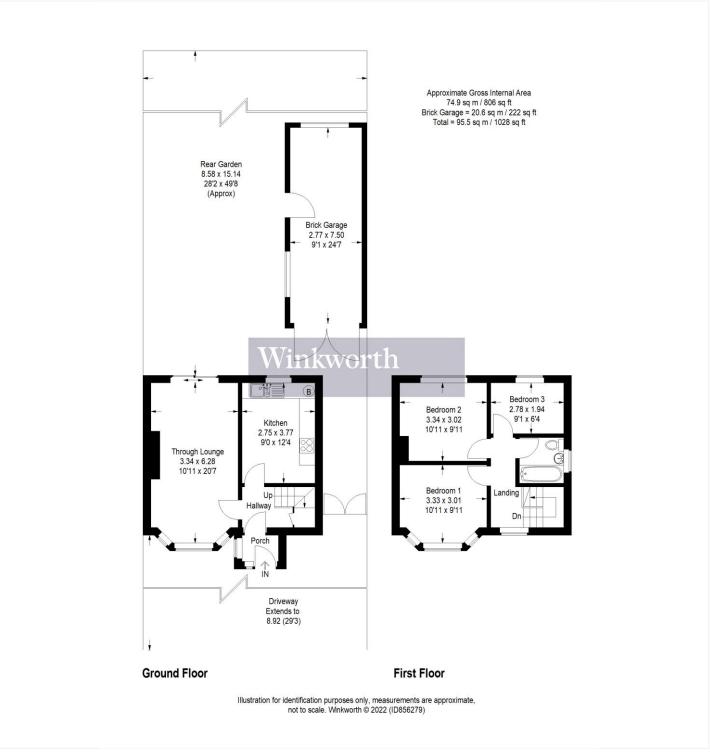

## **AT A GLANCE**

- 3 Bedrooms
- Chain Free
- Garage With Own Drive
- Westerly Facing Rear Garden
- South Borehamwood
- Off Street Parking
- Gas Central Heating
- Double Glazed
- 806 Square Feet

This floorplan is for illustration purposes only and is not to scale. The position and size of doors, windows, appliances and other features are approximate.