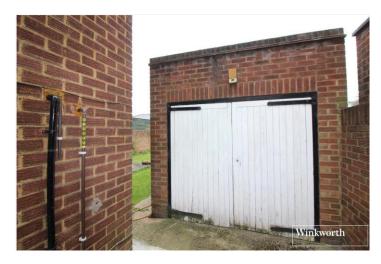

## **DESCRIPTION:**

Positioned a short walk from several sought after and "Good" Ofsted rated schools including Yavneh and Summerswood is this chain free three bedroom semi detached family house.

With a generous Westerly facing garden to the rear and a garage approached via its own driveway the property offers substantial scope for extensions, subject to the usual planning consents.

## **AT A GLANCE**

- 3 Bedrooms
- Chain Free
- Garage With Own Drive
- Westerly Facing Rear Garden
- South Borehamwood
- Off Street Parking
- Gas Central Heating
- Double Glazed
- 806 Square Feet

This floorplan is for illustration purposes only and is not to scale. The position and size of doors, windows, appliances and other features are approximate.