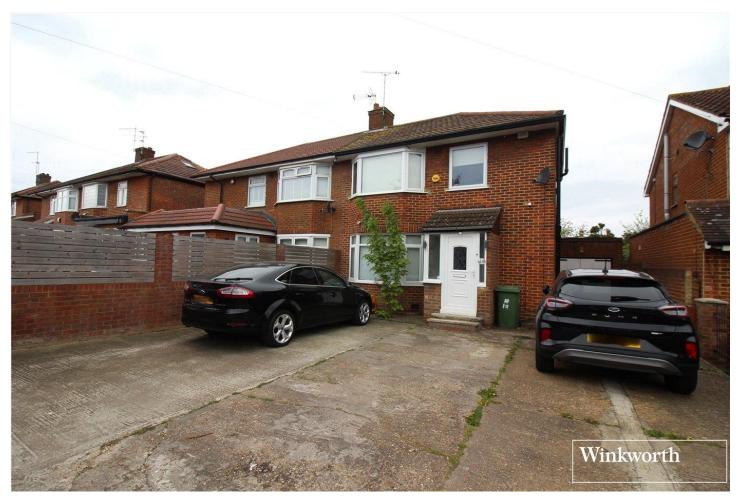

MANOR WAY, HERTFORDSHIRE, WD6 **£535,000 FREEHOLD** 

## A THREE BEDROOM SEMI DETACHED HOUSE IN SOUTH BOREHAMWOOD.

## **DESCRIPTION:**

Positioned a short walk from several sought after and "Good" Ofsted rated schools including Yavneh and Summerswood is this chain free three bedroom semi detached family house.

With a generous Westerly facing garden to the rear and a garage approached via its own driveway the property offers substantial scope for extensions, subject to the usual planning consents.

## **AT A GLANCE**

- 3 Bedrooms
- Chain Free
- Garage With Own Drive
- Westerly Facing Rear Garden
- South Borehamwood
- Off Street Parking
- Gas Central Heating
- Double Glazed
- 806 Square Feet

This floorplan is for illustration purposes only and is not to scale. The position and size of doors, windows, appliances and other features are approximate.