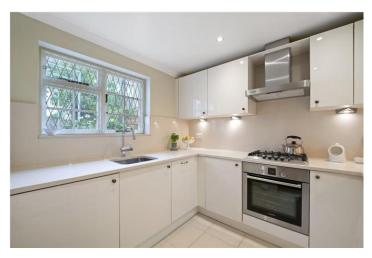

## **DESCRIPTION:**

Laid out over two floors, this freehold house has been lovingly and tastefully refurbished throughout to the highest of standards, offering wonderful lateral living space on the ground level, separate and very pretty fully fitted kitchen with wonderful natural light — upstairs consists of a double bedroom/study with French Doors leading to a fantastic south facing roof terrace, master bedroom with built in storage and double aspect and very charming bathroom with double height ceiling and window.