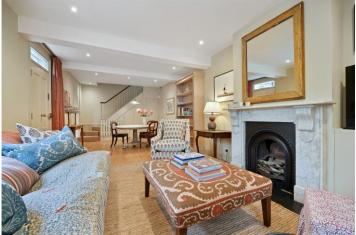

## **DESCRIPTION:**

Laid out over two floors, this freehold house has been lovingly and tastefully refurbished throughout to the highest of standards, offering wonderful lateral living space on the ground level, separate and very pretty fully fitted kitchen with wonderful natural light — upstairs consists of a double bedroom/study with French Doors leading to a fantastic south facing roof terrace, master bedroom with built in storage and double aspect and very charming bathroom with double height ceiling and window.