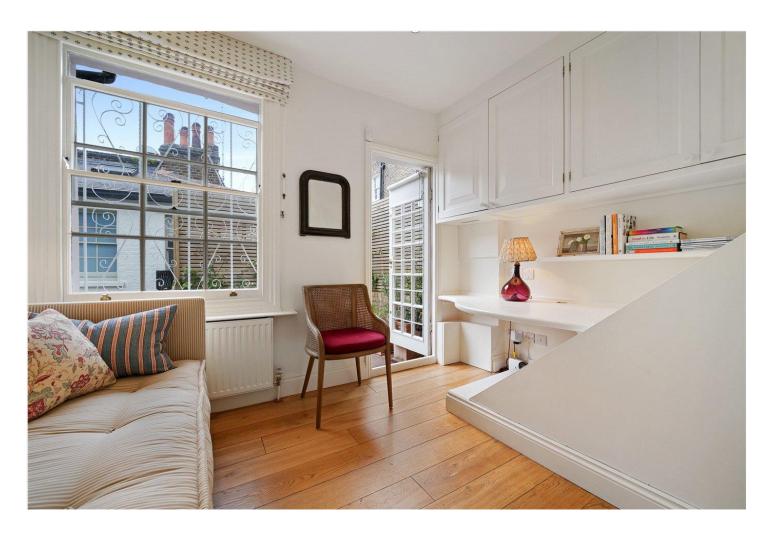

## **DESCRIPTION:**

Laid out over two floors, this freehold house has been lovingly and tastefully refurbished throughout to the highest of standards, offering wonderful lateral living space on the ground level, separate and very pretty fully fitted kitchen with wonderful natural light — upstairs consists of a double bedroom/study with French Doors leading to a fantastic south facing roof terrace, master bedroom with built in storage and double aspect and very charming bathroom with double height ceiling and window.