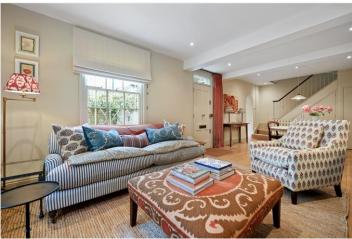

## **DESCRIPTION:**

Laid out over two floors, this freehold house has been lovingly and tastefully refurbished throughout to the highest of standards, offering wonderful lateral living space on the ground level, separate and very pretty fully fitted kitchen with wonderful natural light — upstairs consists of a double bedroom/study with French Doors leading to a fantastic south facing roof terrace, master bedroom with built in storage and double aspect and very charming bathroom with double height ceiling and window.