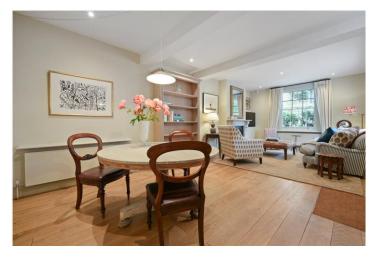

## **DESCRIPTION:**

Laid out over two floors, this freehold house has been lovingly and tastefully refurbished throughout to the highest of standards, offering wonderful lateral living space on the ground level, separate and very pretty fully fitted kitchen with wonderful natural light — upstairs consists of a double bedroom/study with French Doors leading to a fantastic south facing roof terrace, master bedroom with built in storage and double aspect and very charming bathroom with double height ceiling and window.