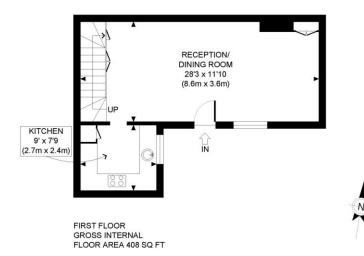

SECOND FLOOR GROSS INTERNAL FLOOR AREA 339 SQ FT

APPROX. GROSS INTERNAL FLOOR AREA: 747 SQ FT/ 69 SQM

## Winkworth

This plan is for illustrative purposes only and should be used as such by any prospective client.

Whilst every attempt has been made to ensure the accuracy of the Floor Plan contained here, measurements of the doors, windows, rooms and any other items are approximate and no responsibility is taken for any errors, omissions, or misstatement.

The services, systems and appliances shown have not been tested and no guarantee as to the operability or efficiency can be given.

PROPERTY PHOT® PLANS....

This floorplan is for illustration purposes only and is not to scale. The position and size of doors, windows, appliances and other features are approximate.