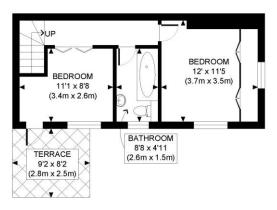

SECOND FLOOR GROSS INTERNAL FLOOR AREA 339 SQ FT

APPROX. GROSS INTERNAL FLOOR AREA: 747 SQ FT/ 69 SQM

## Winkworth

This plan is for illustrative purposes only and should be used as such by any prospective client.

Whilst every attempt has been made to ensure the accuracy of the Floor Plan contained here, measurements of the doors, windows, rooms and any other items are approximate and no responsibility is taken for any errors, omissions, or misstatement.

The services, systems and appliances shown have not been tested and no guarantee as to the operability or efficiency can be given.

PROPERTY PHOT® PLANS....

This floorplan is for illustration purposes only and is not to scale. The position and size of doors, windows, appliances and other features are approximate.