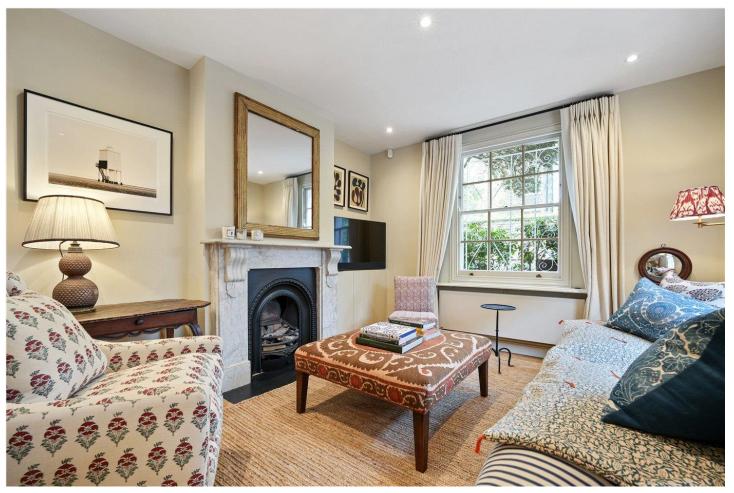

## **DESCRIPTION:**

Laid out over two floors, this freehold house has been lovingly and tastefully refurbished throughout to the highest of standards, offering wonderful lateral living space on the ground level, separate and very pretty fully fitted kitchen with wonderful natural light — upstairs consists of a double bedroom/study with French Doors leading to a fantastic south facing roof terrace, master bedroom with built in storage and double aspect and very charming bathroom with double height ceiling and window.