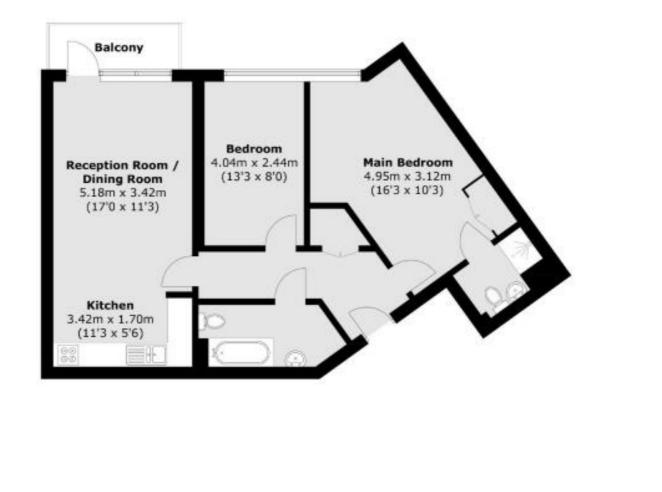

## **AT A GLANCE**

- two bedrooms
- secure underground parking
- 17ft reception/kitchen
- communal gardens
- rail
- close to the town centre

This floorplan is for illustration purposes only and is not to scale. The position and size of doors, windows, appliances and other features are approximate.