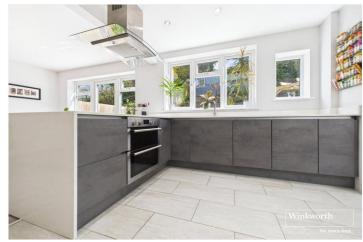

## **DESCRIPTION:**

Presenting this delightful semi-detached townhouse available with the added benefit of no onward chain. Achieving an impressive Energy Rating of "B" due to the economic advantages of solar panels, air source heat pump, and water softener, this property offers both modern living and efficiency. The entrance hallway leads to a spacious living room, while the impressive modern open-plan kitchen/dining area has been recently refitted to a high standard, including a breakfast bar and patio doors opening to the garden. Additionally, there is a utility area and cloakroom conveniently located nearby. The first floor features three well-proportioned bedrooms and a stylishly refitted bathroom. Stairs lead to a versatile loft room currently used as an office/storage space. Outside, a driveway and garage with electric doors provide ample parking, while the large rear garden includes a recently laid patio and additional paved areas on a tiered garden. This property has been extended and extensively improved by the current owners, offering a fantastic opportunity for modern, energy-efficient living. Contact us now to arrange a viewing and explore the full potential of this exceptional home.