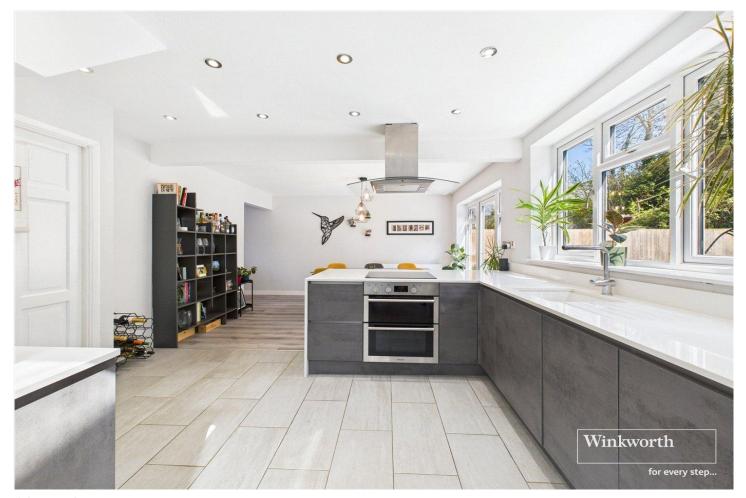

## **DESCRIPTION:**

Presenting this delightful semi-detached townhouse available with the added benefit of no onward chain. Achieving an impressive Energy Rating of "B" due to the economic advantages of solar panels, air source heat pump, and water softener, this property offers both modern living and efficiency. The entrance hallway leads to a spacious living room, while the impressive modern open-plan kitchen/dining area has been recently refitted to a high standard, including a breakfast bar and patio doors opening to the garden. Additionally, there is a utility area and cloakroom conveniently located nearby. The first floor features three well-proportioned bedrooms and a stylishly refitted bathroom. Stairs lead to a versatile loft room currently used as an office/storage space. Outside, a driveway and garage with electric doors provide ample parking, while the large rear garden includes a recently laid patio and additional paved areas on a tiered garden. This property has been extended and extensively improved by the current owners, offering a fantastic opportunity for modern, energy-efficient living. Contact us now to arrange a viewing and explore the full potential of this exceptional home.

## AT A GLANCE

- No Onward Chain
- Solar Panels
- Air Source Heat Pump
- EPC Rating B
- Driveway Parking & Garage
- Modern Open Plan Kitchen & Dining Room
- Utility Area & Ground Floor Cloakroom
- Stylish Recently Refitted Bathroom
- Bonus Loft Room