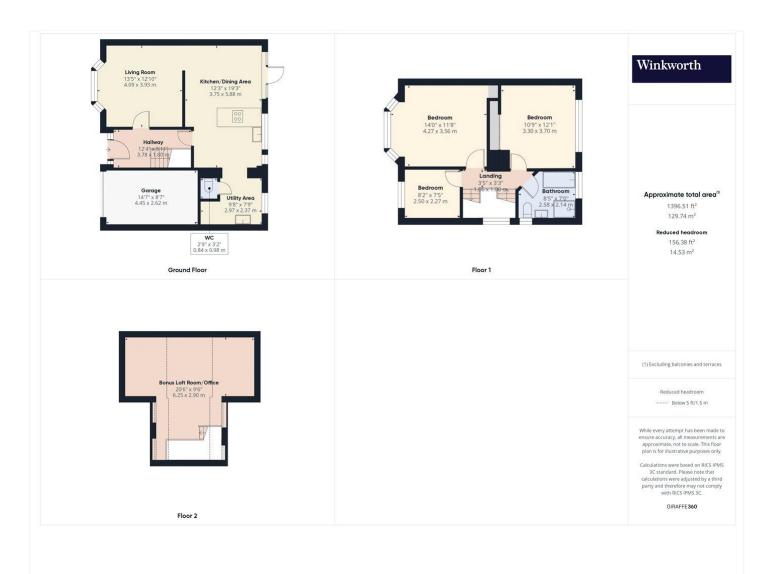

## **DESCRIPTION:**

Presenting this delightful semi-detached townhouse available with the added benefit of no onward chain. Achieving an impressive Energy Rating of "B" due to the economic advantages of solar panels, air source heat pump, and water softener, this property offers both modern living and efficiency. The entrance hallway leads to a spacious living room, while the impressive modern open-plan kitchen/dining area has been recently refitted to a high standard, including a breakfast bar and patio doors opening to the garden. Additionally, there is a utility area and cloakroom conveniently located nearby. The first floor features three well-proportioned bedrooms and a stylishly refitted bathroom. Stairs lead to a versatile loft room currently used as an office/storage space. Outside, a driveway and garage with electric doors provide ample parking, while the large rear garden includes a recently laid patio and additional paved areas on a tiered garden. This property has been extended and extensively improved by the current owners, offering a fantastic opportunity for modern, energy-efficient living. Contact us now to arrange a viewing and explore the full potential of this exceptional home.

## AT A GLANCE

- No Onward Chain
- Solar Panels
- Air Source Heat Pump
- EPC Rating B
- Driveway Parking & Garage
- Modern Open Plan Kitchen & Dining Room
- Utility Area & Ground Floor Cloakroom
- Stylish Recently Refitted Bathroom
- Bonus Loft Room

This floorplan is for illustration purposes only and is not to scale. The position and size of doors, windows, appliances and other features are approximate.

Reading | 0118 4022 300 | reading@winkworth.co.uk

Where no figures are shown, we have been unable to ascertain the information. All figures that are shown were correct at the time of printing.

for every step...