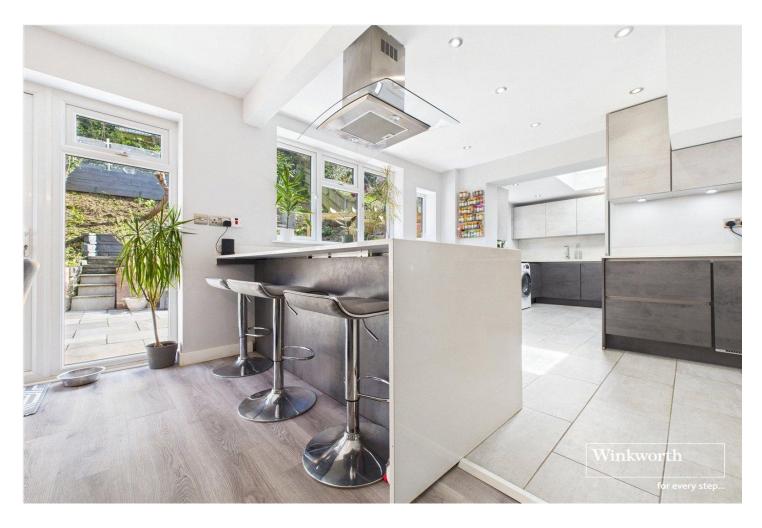

## **DESCRIPTION:**

Presenting this delightful semi-detached townhouse available with the added benefit of no onward chain. Achieving an impressive Energy Rating of "B" due to the economic advantages of solar panels, air source heat pump, and water softener, this property offers both modern living and efficiency. The entrance hallway leads to a spacious living room, while the impressive modern open-plan kitchen/dining area has been recently refitted to a high standard, including a breakfast bar and patio doors opening to the garden. Additionally, there is a utility area and cloakroom conveniently located nearby. The first floor features three well-proportioned bedrooms and a stylishly refitted bathroom. Stairs lead to a versatile loft room currently used as an office/storage space. Outside, a driveway and garage with electric doors provide ample parking, while the large rear garden includes a recently laid patio and additional paved areas on a tiered garden. This property has been extended and extensively improved by the current owners, offering a fantastic opportunity for modern, energy-efficient living. Contact us now to arrange a viewing and explore the full potential of this exceptional home.

## AT A GLANCE

- No Onward Chain
- Solar Panels
- Air Source Heat Pump
- EPC Rating B
- Driveway Parking & Garage
- Modern Open Plan Kitchen & Dining Room
- Utility Area & Ground Floor Cloakroom
- Stylish Recently Refitted Bathroom
- Bonus Loft Room