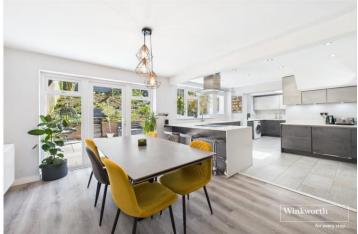

## **DESCRIPTION:**

Presenting this delightful semi-detached townhouse available with the added benefit of no onward chain. Achieving an impressive Energy Rating of "B" due to the economic advantages of solar panels, air source heat pump, and water softener, this property offers both modern living and efficiency. The entrance hallway leads to a spacious living room, while the impressive modern open-plan kitchen/dining area has been recently refitted to a high standard, including a breakfast bar and patio doors opening to the garden. Additionally, there is a utility area and cloakroom conveniently located nearby. The first floor features three well-proportioned bedrooms and a stylishly refitted bathroom. Stairs lead to a versatile loft room currently used as an office/storage space. Outside, a driveway and garage with electric doors provide ample parking, while the large rear garden includes a recently laid patio and additional paved areas on a tiered garden. This property has been extended and extensively improved by the current owners, offering a fantastic opportunity for modern, energy-efficient living. Contact us now to arrange a viewing and explore the full potential of this exceptional home.

## AT A GLANCE

- No Onward Chain
- Solar Panels
- Air Source Heat Pump
- EPC Rating B
- Driveway Parking & Garage
- Modern Open Plan Kitchen & Dining Room
- Utility Area & Ground Floor Cloakroom
- Stylish Recently Refitted Bathroom
- Bonus Loft Room