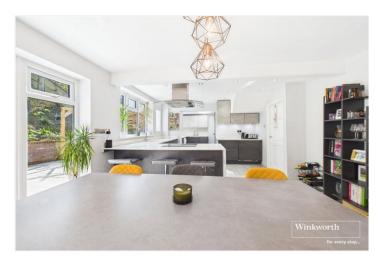

## **DESCRIPTION:**

Presenting this delightful semi-detached townhouse available with the added benefit of no onward chain. Achieving an impressive Energy Rating of "B" due to the economic advantages of solar panels, air source heat pump, and water softener, this property offers both modern living and efficiency. The entrance hallway leads to a spacious living room, while the impressive modern open-plan kitchen/dining area has been recently refitted to a high standard, including a breakfast bar and patio doors opening to the garden. Additionally, there is a utility area and cloakroom conveniently located nearby. The first floor features three well-proportioned bedrooms and a stylishly refitted bathroom. Stairs lead to a versatile loft room currently used as an office/storage space. Outside, a driveway and garage with electric doors provide ample parking, while the large rear garden includes a recently laid patio and additional paved areas on a tiered garden. This property has been extended and extensively improved by the current owners, offering a fantastic opportunity for modern, energy-efficient living. Contact us now to arrange a viewing and explore the full potential of this exceptional home.