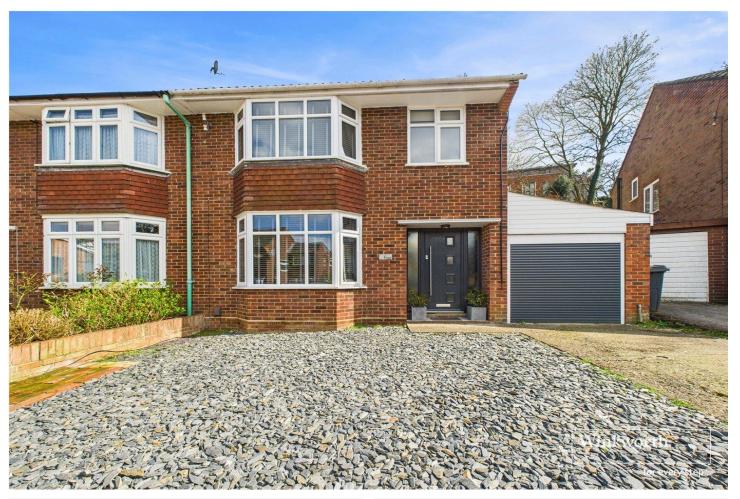

## THREE BEDROOM SEMI DETACHED HOUSE IN QUIET CUL-DE-SAC LOCATION WITH NO ONWARD CHAIN

Reading | 0118 4022 300 | reading@winkworth.co.uk

for every step...

## **DESCRIPTION:**

Presenting this delightful semi-detached townhouse available with the added benefit of no onward chain. Achieving an impressive Energy Rating of "B" due to the economic advantages of solar panels, air source heat pump, and water softener, this property offers both modern living and efficiency. The entrance hallway leads to a spacious living room, while the impressive modern open-plan kitchen/dining area has been recently refitted to a high standard, including a breakfast bar and patio doors opening to the garden. Additionally, there is a utility area and cloakroom conveniently located nearby. The first floor features three well-proportioned bedrooms and a stylishly refitted bathroom. Stairs lead to a versatile loft room currently used as an office/storage space. Outside, a driveway and garage with electric doors provide ample parking, while the large rear garden includes a recently laid patio and additional paved areas on a tiered garden. This property has been extended and extensively improved by the current owners, offering a fantastic opportunity for modern, energy-efficient living. Contact us now to arrange a viewing and explore the full potential of this exceptional home.

## AT A GLANCE

- No Onward Chain
- Solar Panels
- Air Source Heat Pump
- EPC Rating B
- Driveway Parking & Garage
- Modern Open Plan Kitchen & Dining Room
- Utility Area & Ground Floor Cloakroom
- Stylish Recently Refitted Bathroom
- Bonus Loft Room