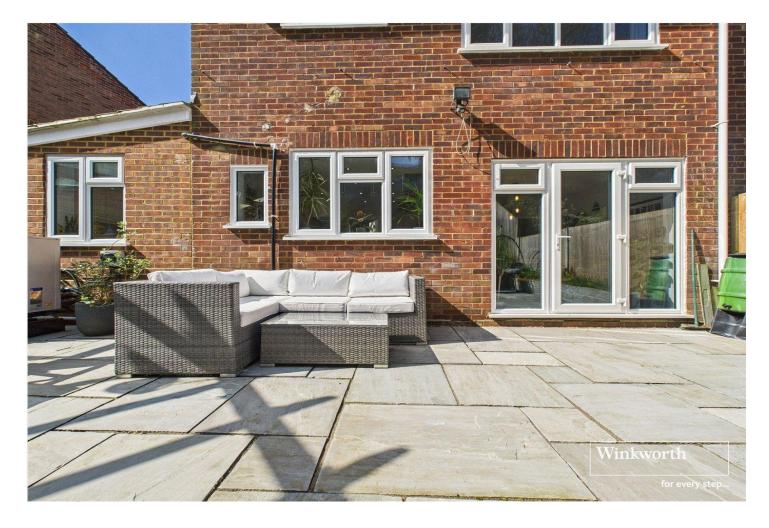

## **DESCRIPTION:**

Presenting this delightful semi-detached townhouse available with the added benefit of no onward chain. Achieving an impressive Energy Rating of "B" due to the economic advantages of solar panels, air source heat pump, and water softener, this property offers both modern living and efficiency. The entrance hallway leads to a spacious living room, while the impressive modern open-plan kitchen/dining area has been recently refitted to a high standard, including a breakfast bar and patio doors opening to the garden. Additionally, there is a utility area and cloakroom conveniently located nearby. The first floor features three well-proportioned bedrooms and a stylishly refitted bathroom. Stairs lead to a versatile loft room currently used as an office/storage space. Outside, a driveway and garage with electric doors provide ample parking, while the large rear garden includes a recently laid patio and additional paved areas on a tiered garden. This property has been extended and extensively improved by the current owners, offering a fantastic opportunity for modern, energy-efficient living. Contact us now to arrange a viewing and explore the full potential of this exceptional home.