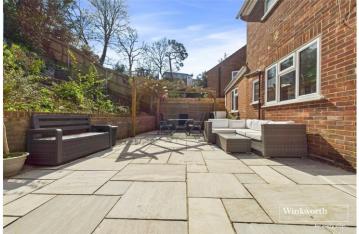

## **DESCRIPTION:**

Presenting this delightful semi-detached townhouse available with the added benefit of no onward chain. Achieving an impressive Energy Rating of "B" due to the economic advantages of solar panels, air source heat pump, and water softener, this property offers both modern living and efficiency. The entrance hallway leads to a spacious living room, while the impressive modern open-plan kitchen/dining area has been recently refitted to a high standard, including a breakfast bar and patio doors opening to the garden. Additionally, there is a utility area and cloakroom conveniently located nearby. The first floor features three well-proportioned bedrooms and a stylishly refitted bathroom. Stairs lead to a versatile loft room currently used as an office/storage space. Outside, a driveway and garage with electric doors provide ample parking, while the large rear garden includes a recently laid patio and additional paved areas on a tiered garden. This property has been extended and extensively improved by the current owners, offering a fantastic opportunity for modern, energy-efficient living. Contact us now to arrange a viewing and explore the full potential of this exceptional home.