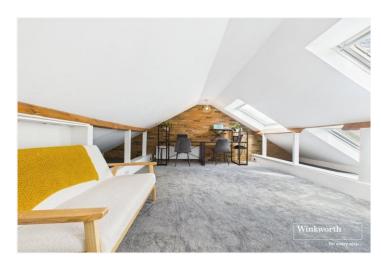

## **DESCRIPTION:**

Presenting this delightful semi-detached townhouse available with the added benefit of no onward chain. Achieving an impressive Energy Rating of "B" due to the economic advantages of solar panels, air source heat pump, and water softener, this property offers both modern living and efficiency. The entrance hallway leads to a spacious living room, while the impressive modern open-plan kitchen/dining area has been recently refitted to a high standard, including a breakfast bar and patio doors opening to the garden. Additionally, there is a utility area and cloakroom conveniently located nearby. The first floor features three well-proportioned bedrooms and a stylishly refitted bathroom. Stairs lead to a versatile loft room currently used as an office/storage space. Outside, a driveway and garage with electric doors provide ample parking, while the large rear garden includes a recently laid patio and additional paved areas on a tiered garden. This property has been extended and extensively improved by the current owners, offering a fantastic opportunity for modern, energy-efficient living. Contact us now to arrange a viewing and explore the full potential of this exceptional home.

## AT A GLANCE

- No Onward Chain
- Solar Panels
- Air Source Heat Pump
- EPC Rating B
- Driveway Parking & Garage
- Modern Open Plan Kitchen & Dining Room
- Utility Area & Ground Floor Cloakroom
- Stylish Recently Refitted Bathroom
- Bonus Loft Room