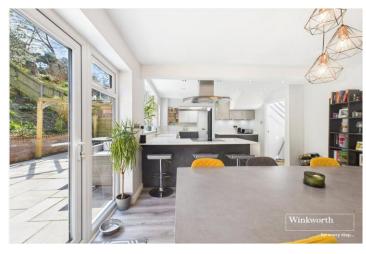

## **DESCRIPTION:**

Presenting this delightful semi-detached townhouse available with the added benefit of no onward chain. Achieving an impressive Energy Rating of "B" due to the economic advantages of solar panels, air source heat pump, and water softener, this property offers both modern living and efficiency. The entrance hallway leads to a spacious living room, while the impressive modern open-plan kitchen/dining area has been recently refitted to a high standard, including a breakfast bar and patio doors opening to the garden. Additionally, there is a utility area and cloakroom conveniently located nearby. The first floor features three well-proportioned bedrooms and a stylishly refitted bathroom. Stairs lead to a versatile loft room currently used as an office/storage space. Outside, a driveway and garage with electric doors provide ample parking, while the large rear garden includes a recently laid patio and additional paved areas on a tiered garden. This property has been extended and extensively improved by the current owners, offering a fantastic opportunity for modern, energy-efficient living. Contact us now to arrange a viewing and explore the full potential of this exceptional home.

## AT A GLANCE

- No Onward Chain
- Solar Panels
- Air Source Heat Pump
- EPC Rating B
- Driveway Parking & Garage
- Modern Open Plan Kitchen & Dining Room
- Utility Area & Ground Floor Cloakroom
- Stylish Recently Refitted Bathroom
- Bonus Loft Room