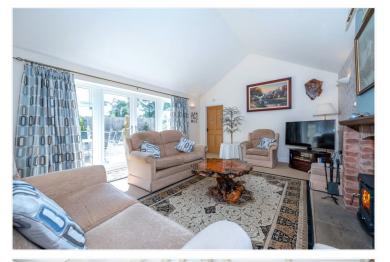

**Downstairs Cloakroom** 

**Lounge** - 19'9" x 14' (6.02m x 4.27m)

**Snug** - 14' x 9'11" (4.27m x 3.02m)

**Sun Room** - 10'9" x 10'3" (3.28m x 3.12m) **Bedroom One** - 14'8" x 11'10" (4.47m x 3.6m)

**En-Suite Shower Room** 