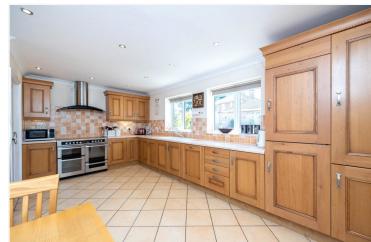

Other features include solid oak internal doors, modern Bathrooms, solid wooden Kitchen, vaulted ceilings in both the Sun Room & Lounge, numerous built in wardrobes and storage cupboards, two Downstairs Cloakrooms and a timber home office in the garden,

## **ACCOMMODATION**

**Garden Room** - 13'4" x 12'4" (4.06m x 3.76m) **Dining Hall** - 23'7" x 14'4" (7.2m x 4.37m)

W/C

**Kitchen** - 17'9" x 14'3" (5.4m x 4.34m) **Utilty Room** - 10'3" x 8'1" (3.12m x 2.46m)