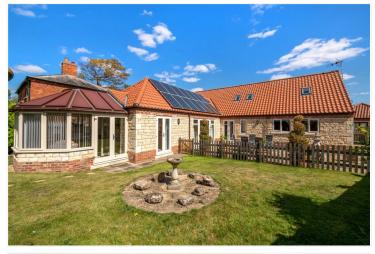

NO CHAIN I STUNNING INDIVIDUALLY BUILT HOME I STONE CONSTRUCTION I OFFERING ALMOST 2500 SQ FT I SPACIOUS ACCOMMODATION I HIGH SPECIFICATION THROUGHOUT I GARDEN ROOM & SUN ROOM I LARGE DINING HALL I EN-SUITE SHOWER ROOM & FAMILY BATHROOM I AMPLE PARKING I DETACHED DOUBLE GARAGE I BEAUTIFULLY LANDSCAPED REAR GARDEN I FLEXIBLE ACCOMMODATION I WEST FACING REAR GARDEN I OVERLOOKING PADDOCK LAND TO REAR

The front of the property offers ample off street parking for numerous vehicles leading to the Detached Double Garage. The rear garden is of particular note, being non overlooked, principally laid to lawn with edged borders well stocked with numerous established plants and shrubs. There is a large paved patio area perfect for enjoying the afternoon sun. The rear garden backs onto paddock land with beautiful views.

This lovely home offers approx 2755 sqft of accommodation which is particular spacious and offers flexible living with Two Bedrooms to the ground floor with one boasting an En-Suite Shower Room.

As you enter into the Dining Hall, you are blown away by the impressive solid oak staircase and characterful flagstone flooring. There is also underfloor heating, UPVC double glazing with newly added UPVC high grade French doors out onto the garden, as well as solar PV producing a small income.