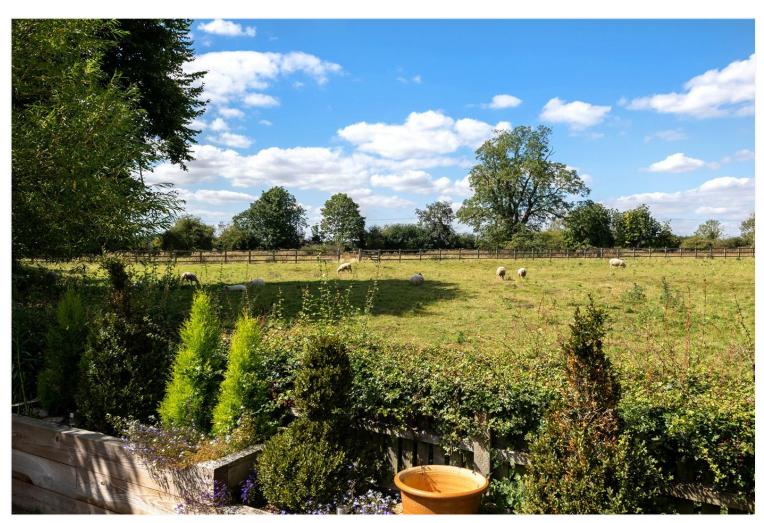

The front of the property offers ample off street parking for numerous vehicles leading to the Detached Double Garage. The rear garden is of particular note, being non overlooked, principally laid to lawn with edged borders well stocked with numerous established plants and shrubs. There is a large paved patio area perfect for enjoying the afternoon sun. The rear garden backs onto paddock land with beautiful views.

which benefits from power, lighting, plumbing and drainage, making it the ideal 'work from home office' subject to the necessary permissions.

Horbling is a popular and quaint village conveniently positioned with easy links to both Sleaford & Grantham. Just around the corner from this delightful home is 'The Plough Inn' which is a highly rated local pub. It is approximately 1 mile from Billingborough which offers a wide range of amenities including shops, a highly reputable doctors surgery, takeaways and much more.