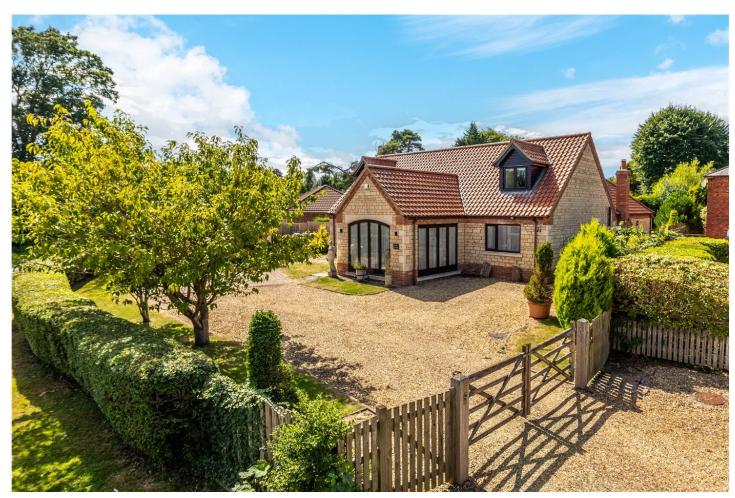

## Offers Over £550,000 Freehold

\*NO CHAIN\* Winkworth are delighted to offer for sale this superbly presented and individually built Four Bedroom Detached Home constructed in stone and finished to a high specification throughout.

The front of the property offers ample off street parking for numerous vehicles leading to the Detached Double Garage. The rear garden is of particular note, being non overlooked, principally laid to lawn with edged borders well stocked with numerous established plants and shrubs. There is a large paved patio area perfect for enjoying the afternoon sun. The rear garden backs onto paddock land with beautiful views.