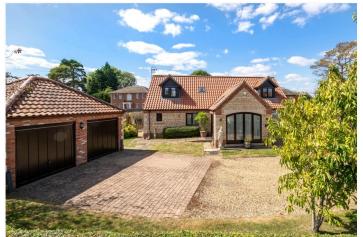

The front of the property offers ample off street parking for numerous vehicles leading to the Detached Double Garage. The rear garden is of particular note, being non overlooked, principally laid to lawn with edged borders well stocked with numerous established plants and shrubs. There is a large paved patio area perfect for enjoying the afternoon sun. The rear garden backs onto paddock land with beautiful views.