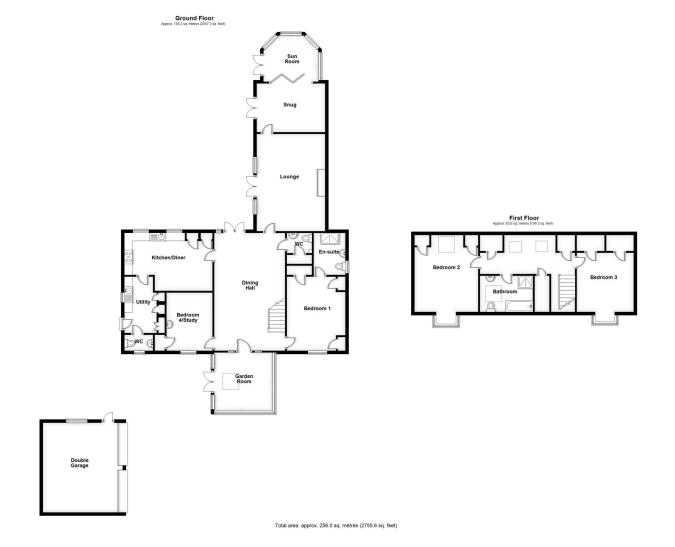

This lovely home offers approx 2755 sqft of accommodation which is particular spacious and offers flexible living with Two Bedrooms to the ground floor with one boasting an En-Suite Shower Room.

As you enter into the Dining Hall, you are blown away by the impressive solid oak staircase and characterful flagstone flooring. There is also underfloor heating, UPVC double glazing with newly added UPVC high grade French doors out onto the garden, as well as solar PV producing a small income.

## **ACCOMMODATION**

**Garden Room** - 13'4" x 12'4" (4.06m x 3.76m) **Dining Hall** - 23'7" x 14'4" (7.2m x 4.37m)

W/C

**Kitchen** - 17'9" x 14'3" (5.4m x 4.34m) **Utilty Room** - 10'3" x 8'1" (3.12m x 2.46m)

**Downstairs Cloakroom** 

**Lounge** - 19'9" x 14' (6.02m x 4.27m)

**Snug** - 14' x 9'11" (4.27m x 3.02m)

**Sun Room** - 10'9" x 10'3" (3.28m x 3.12m) **Bedroom One** - 14'8" x 11'10" (4.47m x 3.6m)

**En-Suite Shower Room** 

Bedroom Two - 15'8" x 13' (4.78m x 3.96m)

Bedroom Three - 12'10" x 11'10" (3.9m x 3.6m)

Bedroom Four - 11'11" x 9'5" (3.63m x 2.87m)

Family Bathroom