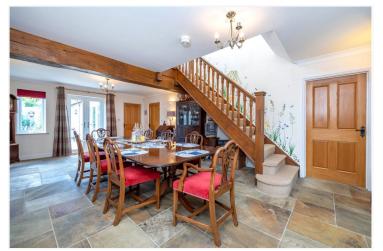

This lovely home offers approx 2755 sqft of accommodation which is particular spacious and offers flexible living with Two Bedrooms to the ground floor with one boasting an En-Suite Shower Room.

As you enter into the Dining Hall, you are blown away by the impressive solid oak staircase and characterful flagstone flooring. There is also underfloor heating, UPVC double glazing with newly added UPVC high grade French doors out onto the garden, as well as solar PV producing a small income.

## **ACCOMMODATION**

**Garden Room** - 13'4" x 12'4" (4.06m x 3.76m) **Dining Hall** - 23'7" x 14'4" (7.2m x 4.37m)

W/C

**Kitchen** - 17'9" x 14'3" (5.4m x 4.34m) **Utilty Room** - 10'3" x 8'1" (3.12m x 2.46m)