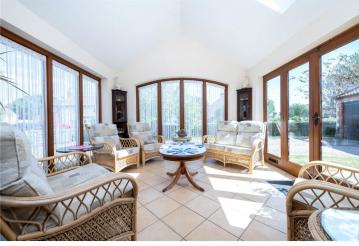

Other features include solid oak internal doors, modern Bathrooms, solid wooden Kitchen, vaulted ceilings in both the Sun Room & Lounge, numerous built in wardrobes and storage cupboards, two Downstairs Cloakrooms and a timber home office in the garden,

## **ACCOMMODATION**

**Garden Room** - 13'4" x 12'4" (4.06m x 3.76m) **Dining Hall** - 23'7" x 14'4" (7.2m x 4.37m)

W/C

**Kitchen** - 17'9" x 14'3" (5.4m x 4.34m) **Utilty Room** - 10'3" x 8'1" (3.12m x 2.46m)