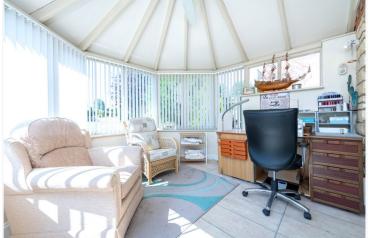

Other features include solid oak internal doors, modern Bathrooms, solid wooden Kitchen, vaulted ceilings in both the Sun Room & Lounge, numerous built in wardrobes and storage cupboards, two Downstairs Cloakrooms and a timber home office in the garden,

which benefits from power, lighting, plumbing and drainage, making it the ideal 'work from home office' subject to the necessary permissions.

Horbling is a popular and quaint village conveniently positioned with easy links to both Sleaford & Grantham. Just around the corner from this delightful home is 'The Plough Inn' which is a highly rated local pub. It is approximately 1 mile from Billingborough which offers a wide range of amenities including shops, a highly reputable doctors surgery, takeaways and much more.