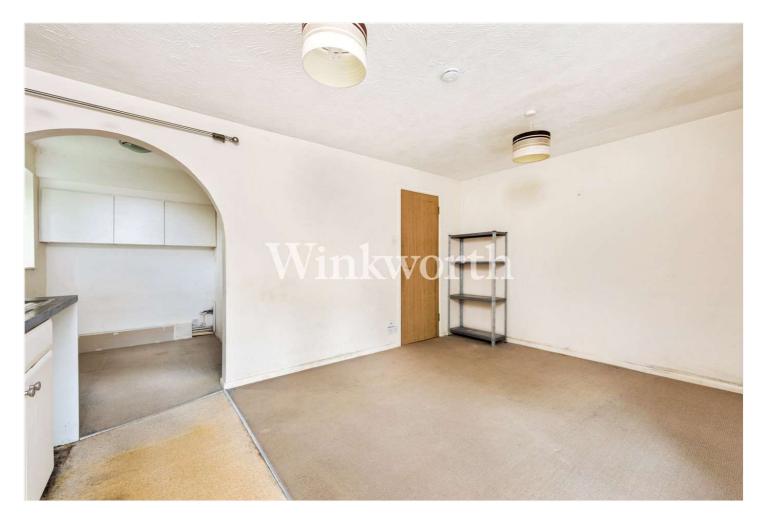

#### **DESCRIPTION:**

Ideal for first-time buyers and buy-to-let investors. A ground floor studio flat set within a purpose-built block with residents parking. The property benefits from generously sized studio room with a kitchen, plus a separate shower room. There is also an opening at one end of the kitchen area leading to a useful space that could be used as a dressing room or study. The property is offered for sale chain-free.

#### ACCOMMODATION

Leasehold 959 years 5 months, 1 Reception Room, 1 Bathroom, Flat/Apartment, Studio, Ground Floor, Communal Gardens, Modern, 305 Approx Sq Ft

This floorplan is for illustration purposes only and is not to scale. The position and size of doors, windows, appliances and other features are approximate.