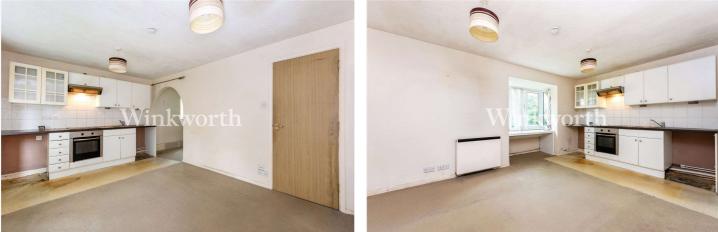

#### **DESCRIPTION:**

Ideal for first-time buyers and buy-to-let investors. A ground floor studio flat set within a purpose-built block with residents parking. The property benefits from generously sized studio room with a kitchen, plus a separate shower room. There is also an opening at one end of the kitchen area leading to a useful space that could be used as a dressing room or study. The property is offered for sale chain-free.

#### ACCOMMODATION

Leasehold 959 years 5 months, 1 Reception Room, 1 Bathroom, Flat/Apartment, Studio, Ground Floor, Communal Gardens, Modern, 305 Approx Sq Ft

This floorplan is for illustration purposes only and is not to scale. The position and size of doors, windows, appliances and other features are approximate.