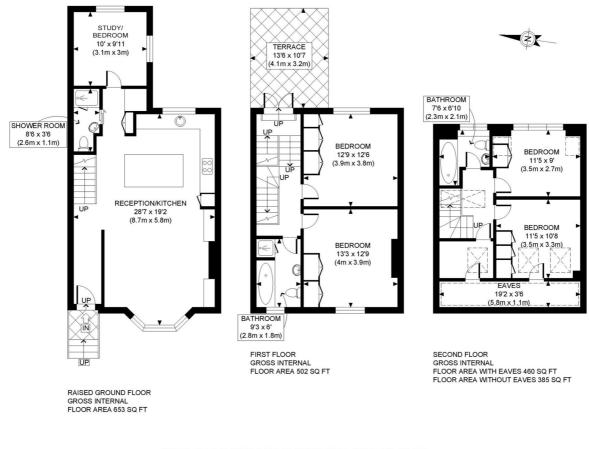

PRICE: £995,000 Leasehold

APPROX. GROSS INTERNAL FLOOR AREA WITH EAVES: 1615 SQ FT/ 150 SQM APPROX. GROSS INTERNAL FLOOR AREA WITHOUT EAVES: 1540 SQ FT/ 143 SQM

**PROPERTY PHOT** PLANS.co.uk One stop shop for property marketing

This plan is for illustrative purposes only and should be used as such by any prospective client. Whilst every attempt has been made to ensure the accuracy of the Floor Plan contained here, measurements of the doors, windows, rooms and any other items are approximate and no responsibility is taken for any errors, omissions, or misstatement. The services, systems and appliances shown have not been tested and no guarantee as to the operability or efficiency can be given.

The displayed square footage is taken from the floor plans with measurements created using the Royal Institute of Chartered Surveyors' Code of Practice for Measuring. These measurements are approximate and included for illustrative purposes only. Winkworth does not make any representation as to the accuracy of these measurements and you should seek to verify them for yourself. Winkworth accept no liability for any loss you may suffer if you rely on these measurements.