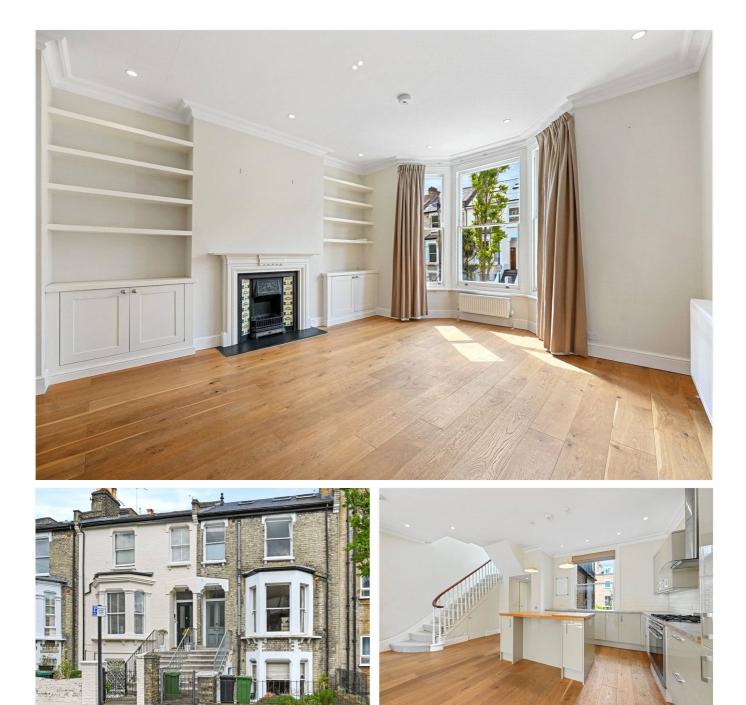

## St Stephens Avenue, Shepherd's Bush, W12 £995,000 Leasehold

A fabulous five bedroom upper maisonette with roof terrace on this sought after street in the heart of Shepherd's Bush.

Reception Room | Open Plan Kitchen | 5 Bedrooms | 3 Bathrooms | Roof Terrace | 1,615 Sq Ft / 150 Sq M | Council Tax Band E | EPC Rating Band D

## DESCRIPTION

Offered in superb condition throughout, this sizeable upper maisonette offers accommodation which comprises entrance hall, open plan reception room/kitchen, WC & shower room with an additional study/bedroom on the raised ground floor; the first floor two double bedrooms, bathroom and roof terrace, with the top floor offering two further bedrooms and bathroom. The property benefits from excellent storage space, numerous period features and high ceilings.