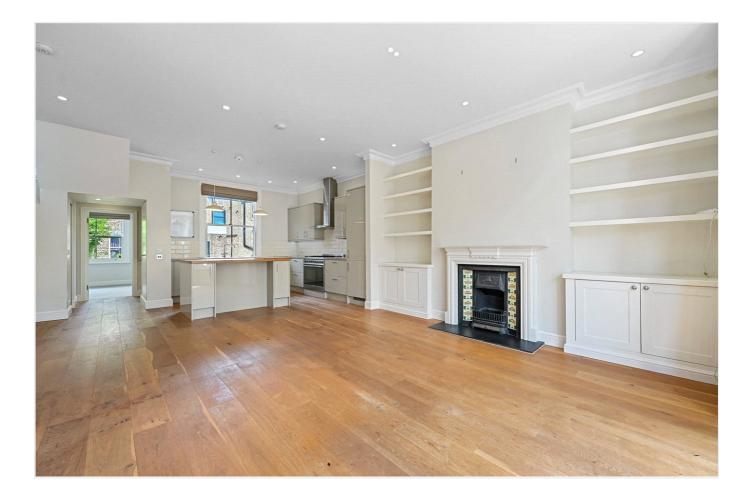

## DESCRIPTION

Offered in superb condition throughout, this sizeable upper maisonette offers accommodation which comprises entrance hall, open plan reception room/kitchen, WC & shower room with an additional study/bedroom on the raised ground floor; the first floor two double bedrooms, bathroom and roof terrace, with the top floor offering two further bedrooms and bathroom. The property benefits from excellent storage space, numerous period features and high ceilings.