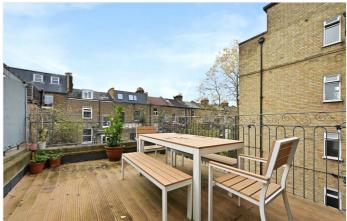

## St Stephens Avenue, Shepherd's Bush, W12 £995,000 Leasehold

A fabulous five bedroom upper maisonette with roof terrace on this sought after street in the heart of Shepherd's Bush.

Reception Room | Open Plan Kitchen | 5 Bedrooms | 3 Bathrooms | Roof Terrace | 1,615 Sq Ft / 150 Sq M | Council Tax Band E | EPC Rating Band D

## DESCRIPTION

Offered in superb condition throughout, this sizeable upper maisonette offers accommodation which comprises entrance hall, open plan reception room/kitchen, WC & shower room with an additional study/bedroom on the raised ground floor; the first floor two double bedrooms, bathroom and roof terrace, with the top floor offering two further bedrooms and bathroom. The property benefits from excellent storage space, numerous period features and high ceilings.