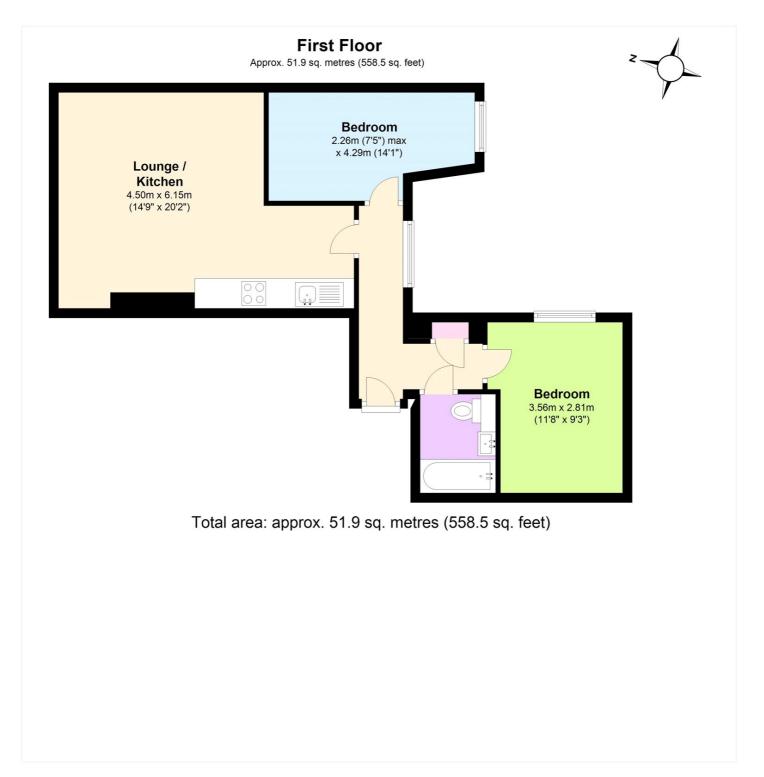

Blackheath | 0208 8520999 | blackheath@winkworth.co.uk

This floorplan is for illustration purposes only and is not to scale. The position and size of doors, windows, appliances and other features are approximate.