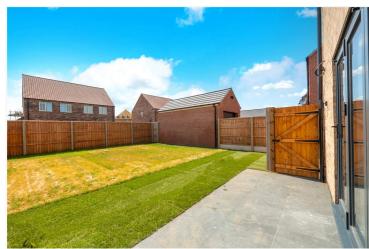

### DESCRIPTION

This plot in particular benefits from a fully turfed and fenced rear garden. Other external features include a block paved driveway offering off road parking.

Internally, the accommodation comprises of an Entrance Hall, Downstairs Cloakroom, Kitchen Diner, Lounge, Three Bedrooms with an En-suite to Master Bedroom and Family Bathroom. Kitchen and Flooring you will also be able to choose at this stage, tailor this house to how you want it! The usual high quality Chanceoption Finish applies. Come and take a look at the fabulous show home to see what is on offer and what you can get!

#### First Floor Landing

Bedroom One - 10'7" x 9'2" (3.23m x 2.8m)

En-suite

Bedroom Two - 10'7" x 9'2" (3.23m x 2.8m)

Bedroom Three - 10'7" x 7'3" (3.23m x 2.2m)

Family Bathroom

Agents Note - All photos are for example purposes only. There are of another plot of a similar style to this. The colour of brick may vary. There is a management fee of approx  $\pm 100$  per anum.