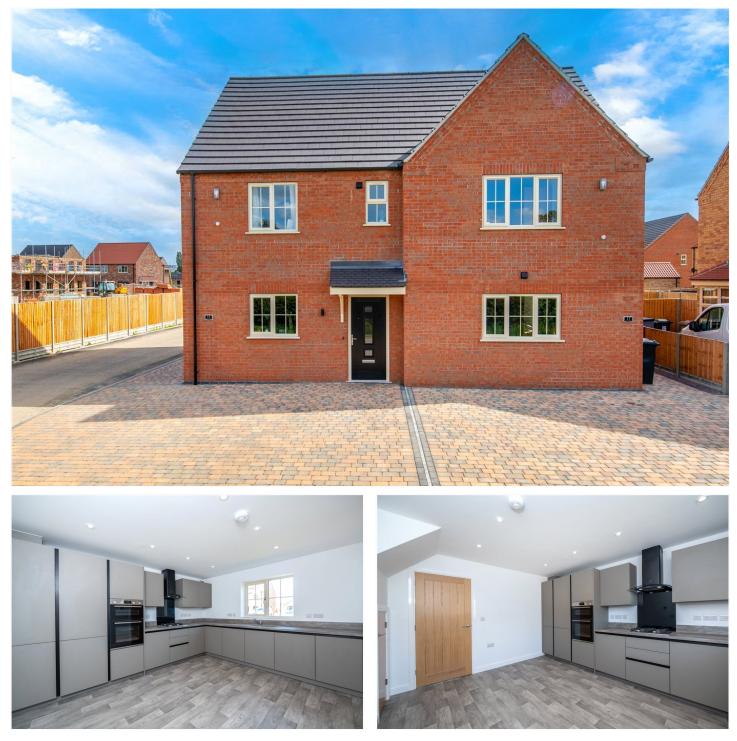

## £245,000 Freehold

Plot 168: Released for sale currently under construction, this is one of the final Three Bedroom Semi-Detached Plot's on offer in the last phase of Flaxwell Fields in Ruskington. With a limited number of three bedroom semi's available, snap this up before they all go!

Brand New Three Bedroom Semi-Detached Home | Final Few Remaining on Flaxwell Fields | Chanceoption Built Home | Block Paved Driveway | En-suite to Master Bedroom | Turfed and Fenced Rear Gardens | Currently Under Construction

### DESCRIPTION

This plot in particular benefits from a fully turfed and fenced rear garden. Other external features include a block paved driveway offering off road parking.

Internally, the accommodation comprises of an Entrance Hall, Downstairs Cloakroom, Kitchen Diner, Lounge, Three Bedrooms with an En-suite to Master Bedroom and Family Bathroom. Kitchen and Flooring you will also be able to choose at this stage, tailor this house to how you want it! The usual high quality Chanceoption Finish applies. Come and take a look at the fabulous show home to see what is on offer and what you can get!

#### First Floor Landing

Bedroom One - 10'7" x 9'2" (3.23m x 2.8m)

En-suite

Bedroom Two - 10'7" x 9'2" (3.23m x 2.8m)

Bedroom Three - 10'7" x 7'3" (3.23m x 2.2m)

Family Bathroom

Agents Note - All photos are for example purposes only. There are of another plot of a similar style to this. The colour of brick may vary. There is a management fee of approx  $\pm 100$  per anum.