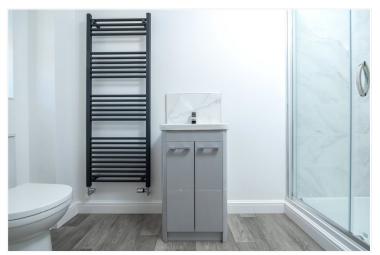

#### First Floor Landing

Bedroom One - 10'7" x 9'2" (3.23m x 2.8m)

En-suite

Bedroom Two - 10'7" x 9'2" (3.23m x 2.8m)

Bedroom Three - 10'7" x 7'3" (3.23m x 2.2m)

Family Bathroom

Agents Note - All photos are for example purposes only. There are of another plot of a similar style to this. The colour of brick may vary. There is a management fee of approx  $\pm 100$  per anum.