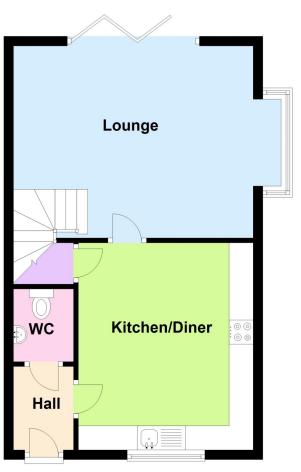

### Plot 168, Flaxwell Fields, Lincoln Road, Ruskington

This floorplan is for illustration purposes only and is not to scale. The position and size of doors, windows, appliances and other features are approximate.

#### ACCOMMODATION

Entrance Hall

Downstairs Cloakroom

Kitchen Diner - 13'9" x 6'7" (4.2m x 2m)

Lounge - 13'4"x 16'9" (4.06mx 5.1m)