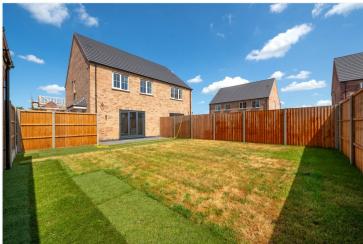

### DESCRIPTION

This plot in particular benefits from a fully turfed and fenced rear garden. Other external features include a block paved driveway offering off road parking.

Internally, the accommodation comprises of an Entrance Hall, Downstairs Cloakroom, Kitchen Diner, Lounge, Three Bedrooms with an En-suite to Master Bedroom and Family Bathroom. Kitchen and Flooring you will also be able to choose at this stage, tailor this house to how you want it! The usual high quality Chanceoption Finish applies. Come and take a look at the fabulous show home to see what is on offer and what you can get!

#### First Floor Landing

Bedroom One - 10'7" x 9'2" (3.23m x 2.8m)

En-suite

Bedroom Two - 10'7" x 9'2" (3.23m x 2.8m)

Bedroom Three - 10'7" x 7'3" (3.23m x 2.2m)

Family Bathroom

Agents Note - All photos are for example purposes only. There are of another plot of a similar style to this. The colour of brick may vary. There is a management fee of approx  $\pm 100$  per anum.