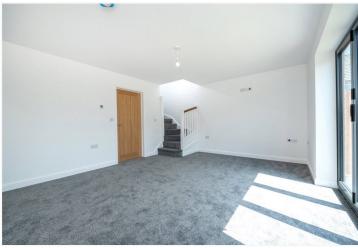

### DESCRIPTION

This plot in particular benefits from a fully turfed and fenced rear garden. Other external features include a block paved driveway offering off road parking.

Internally, the accommodation comprises of an Entrance Hall, Downstairs Cloakroom, Kitchen Diner, Lounge, Three Bedrooms with an En-suite to Master Bedroom and Family Bathroom. Kitchen and Flooring you will also be able to choose at this stage, tailor this house to how you want it! The usual high quality Chanceoption Finish applies. Come and take a look at the fabulous show home to see what is on offer and what you can get!

#### ACCOMMODATION

Entrance Hall

Downstairs Cloakroom

Kitchen Diner - 13'9" x 6'7" (4.2m x 2m)

Lounge - 13'4"x 16'9" (4.06mx 5.1m)