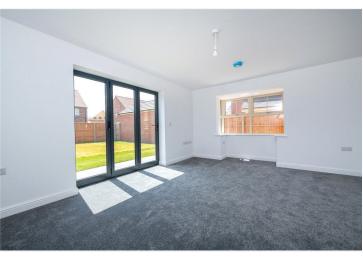

#### ACCOMMODATION

Entrance Hall

Downstairs Cloakroom

Kitchen Diner - 13'9" x 6'7" (4.2m x 2m)

Lounge - 13'4"x 16'9" (4.06mx 5.1m)