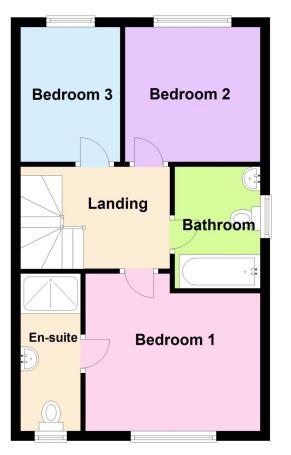

**First Floor** 

#### First Floor Landing

Bedroom One - 10'7" x 9'2" (3.23m x 2.8m)

En-suite

Bedroom Two - 10'7" x 9'2" (3.23m x 2.8m)

Bedroom Three - 10'7" x 7'3" (3.23m x 2.2m)

Family Bathroom

Agents Note - All photos are for example purposes only. There are of another plot of a similar style to this. The colour of brick may vary. There is a management fee of approx  $\pm 100$  per anum.