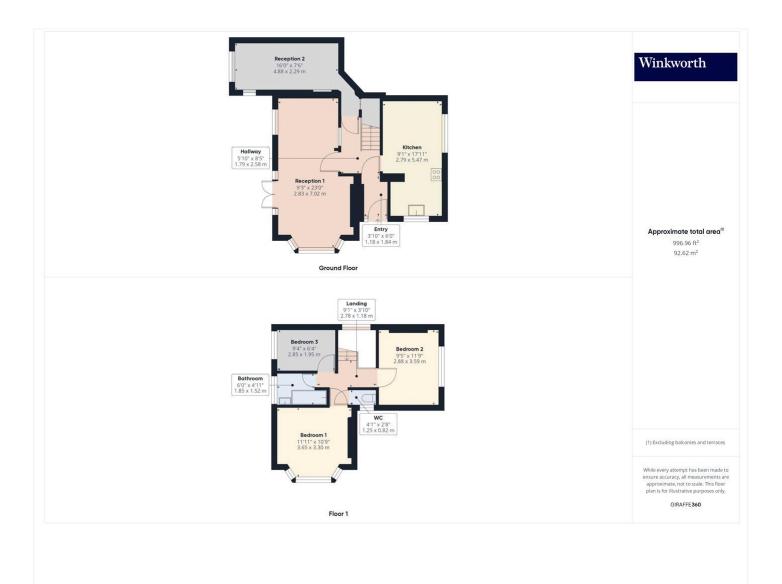

## FOUR BEDROOM DETACHED HOUSE WITH HUGE DEVELOPMENT SCOPE

Kingsbury | 020 8204 0000 | kingsbury@winkworth.co.uk

A superb opportunity to acquire a detached house in a prime location on Church Lane, Kingsbury. This property offers excellent potential for extension and redevelopment (STPP), allowing its new owners to infuse it with their own modern touch. The home features two reception rooms, a functional kitchen, two double bedrooms, one single bedroom, and a family bathroom. Externally, you'll find ample green space and off-street parking. Conveniently located near Wembley Park Station (Jubilee and Metropolitan Lines) and the vibrant amenities of Wembley and Kingsbury, this property is also within the catchment area for esteemed schools such as Lycée International de Londres, Fryent Primary School, Ark Elvin Academy, and St Robert Southwell. For nature enthusiasts, the property sits between Fryent Country and Welsh Harp Reservoir. An internal viewing is advised to appreciate the potential of this property at its entirety.

This floorplan is for illustration purposes only and is not to scale. The position and size of doors, windows, appliances and other features are approximate.

Kingsbury | 020 8204 0000 | kingsbury@winkworth.co.uk