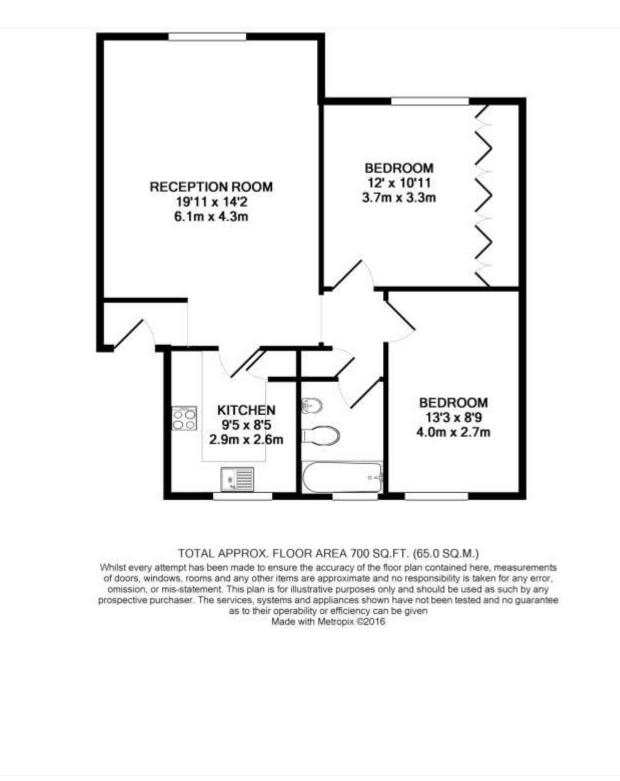

## **AT A GLANCE**

- 2 Bedrooms
- Entrance Hall
- Kitchen
- Reception Room
- Garage

This floorplan is for illustration purposes only and is not to scale. The position and size of doors, windows, appliances and other features are approximate.