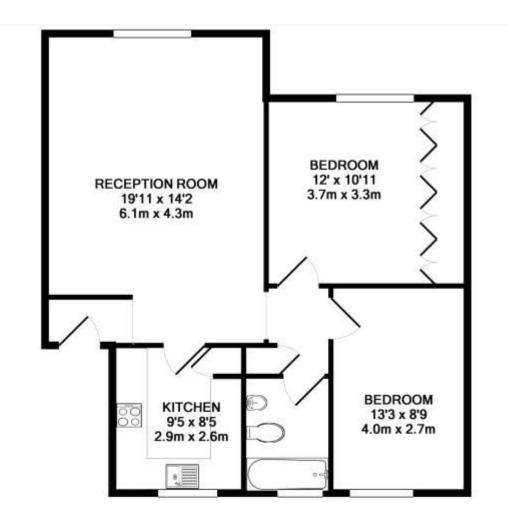

## **AT A GLANCE**

- 2 Bedrooms
- Entrance Hall
- Kitchen
- Reception Room
- Garage

## TOTAL APPROX. FLOOR AREA 700 SQ.FT. (65.0 SQ.M.)

Whilst every attempt has been made to ensure the accuracy of the floor plan contained here, measurements of doors, windows, rooms and any other items are approximate and no responsibility is taken for any error, omission, or mis-statement. This plan is for illustrative purposes only and should be used as such by any prospective purchaser. The services, systems and appliances shown have not been tested and no guarantee as to their operability or efficiency can be given Made with Metropix ©2016

This floorplan is for illustration purposes only and is not to scale. The position and size of doors, windows, appliances and other features are approximate.

Tenure: Leasehold

**Term:** 949 year and 1 months **Service Charge:** £0 per annum