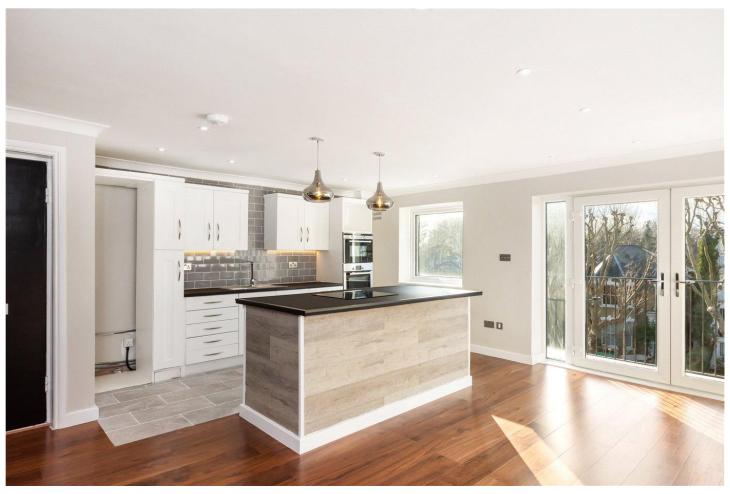

#### **DESCRIPTION:**

Located in the sought after Fountayne Road, this beautifully renovated three-bedroom apartment in Stoke Newington offers a quiet but convenient location. Positioned on the third floor the property features an open-plan kitchen and living area, ideal for social gatherings and daily activities. The kitchen is equipped with integrated Bosch appliances, while the Juliet balcony welcomes plenty of natural light and fresh air. The property also comprises a larger main bedroom and two single rooms, all benefitting from their own CAT6 internet connectivity. Adjoining the bedrooms is an exquisitely finished three piece bathroom.