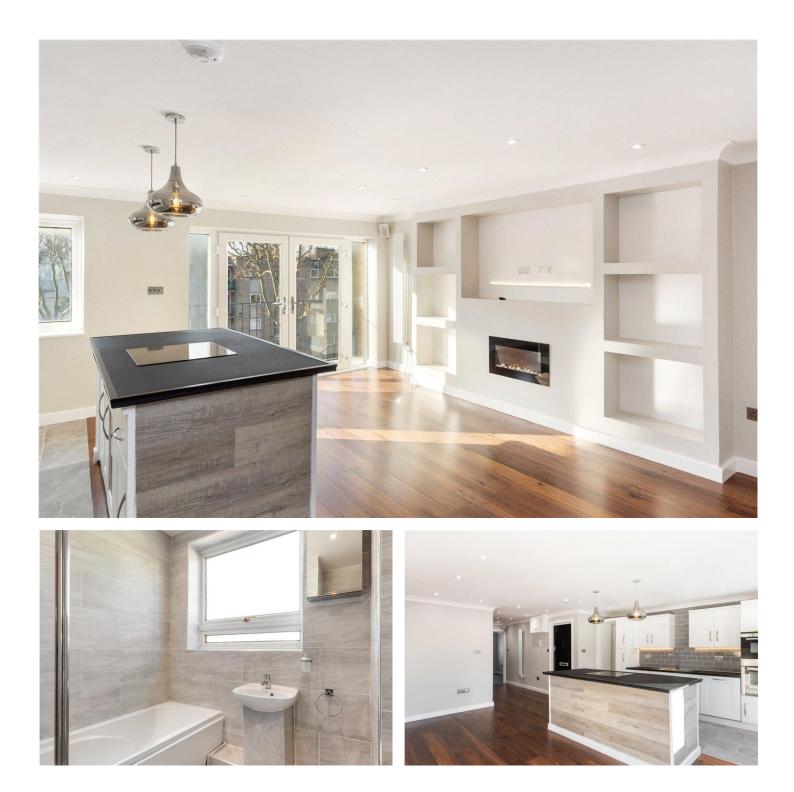

#### **DESCRIPTION:**

Located in the sought after Fountayne Road, this beautifully renovated three-bedroom apartment in Stoke Newington offers a quiet but convenient location. Positioned on the third floor the property features an open-plan kitchen and living area, ideal for social gatherings and daily activities. The kitchen is equipped with integrated Bosch appliances, while the Juliet balcony welcomes plenty of natural light and fresh air. The property also comprises a larger main bedroom and two single rooms, all benefitting from their own CAT6 internet connectivity. Adjoining the bedrooms is an exquisitely finished three piece bathroom.