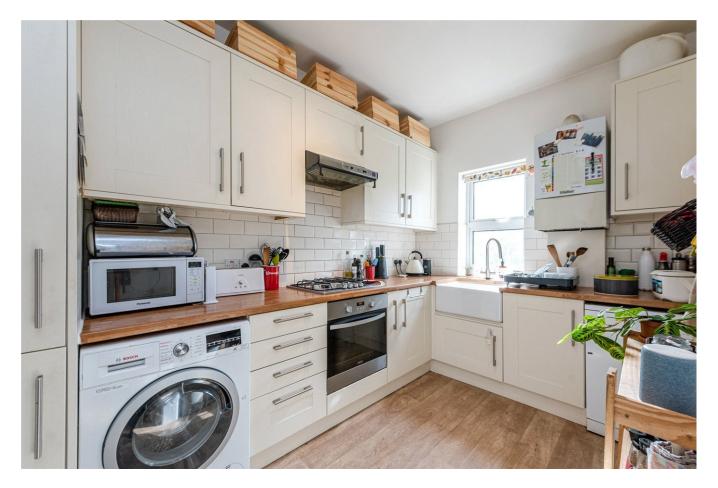

## **DESCRIPTION:**

This flat is located on the first floor of an attractive period building. The flat comprises of front facing reception and dining room, with feature fire place and built in shelving to the alcoves. The kitchen is in excellent condition, with ample units and integrated fridge & freezer. The main shower room is a fully tiled three piece suite, with fittings in keeping with the period era of the property.