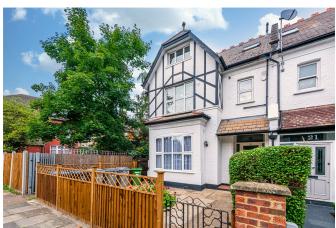

## **DESCRIPTION:**

This flat is located on the first floor of an attractive period building. The flat comprises of front facing reception and dining room, with feature fire place and built in shelving to the alcoves. The kitchen is in excellent condition, with ample units and integrated fridge & freezer. The main shower room is a fully tiled three piece suite, with fittings in keeping with the period era of the property.