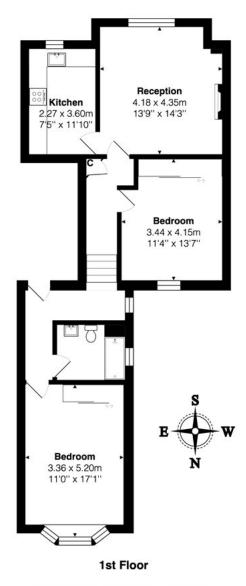

## **DESCRIPTION:**

This flat is located on the first floor of an attractive period building. The flat comprises of front facing reception and dining room, with feature fire place and built in shelving to the alcoves. The kitchen is in excellent condition, with ample units and integrated fridge & freezer. The main shower room is a fully tiled three piece suite, with fittings in keeping with the period era of the property.

Finally, the two bedrooms are generously sized, both benefitting from built in wardrobes.

Overall the property is in excellent condition and viewing therefore comes highly recommended. The property is offered with no upper-chain and long leasehold tenure.

Winkworth

Total Area: 74.7 m<sup>2</sup> ... 804 ft<sup>2</sup> All measurements are approximate and for display purposes only

This floorplan is for illustration purposes only and is not to scale. The position and size of doors, windows, appliances and other features are approximate.