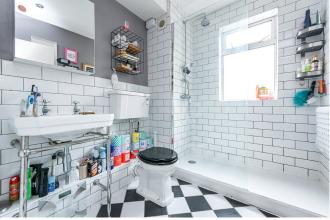

## **DESCRIPTION:**

This flat is located on the first floor of an attractive period building. The flat comprises of front facing reception and dining room, with feature fire place and built in shelving to the alcoves. The kitchen is in excellent condition, with ample units and integrated fridge & freezer. The main shower room is a fully tiled three piece suite, with fittings in keeping with the period era of the property.