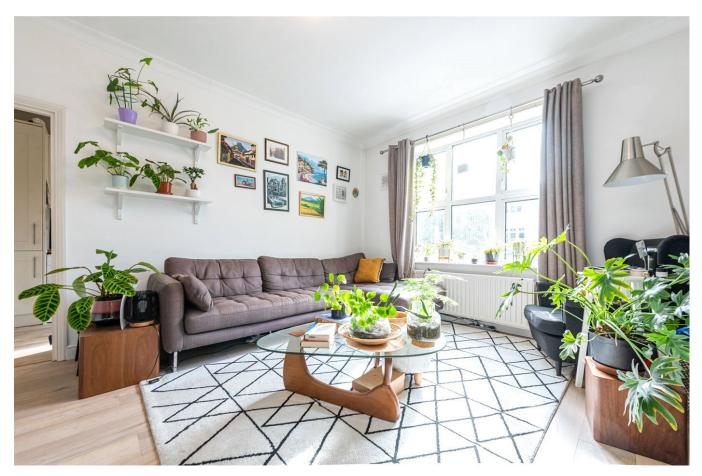

## **DESCRIPTION:**

This flat is located on the first floor of an attractive period building. The flat comprises of front facing reception and dining room, with feature fire place and built in shelving to the alcoves. The kitchen is in excellent condition, with ample units and integrated fridge & freezer. The main shower room is a fully tiled three piece suite, with fittings in keeping with the period era of the property.