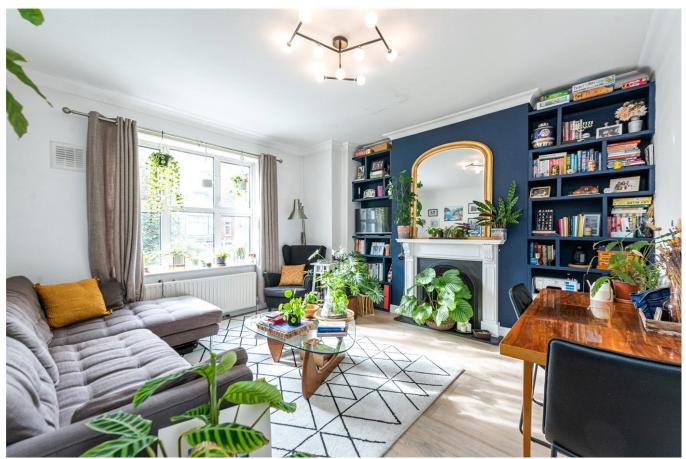

## **DESCRIPTION:**

This flat is located on the first floor of an attractive period building. The flat comprises of front facing reception and dining room, with feature fire place and built in shelving to the alcoves. The kitchen is in excellent condition, with ample units and integrated fridge & freezer. The main shower room is a fully tiled three piece suite, with fittings in keeping with the period era of the property.

Finally, the two bedrooms are generously sized, both benefitting from built in wardrobes.

Overall the property is in excellent condition and viewing therefore comes highly recommended. The property is offered with no upper-chain and long leasehold tenure.