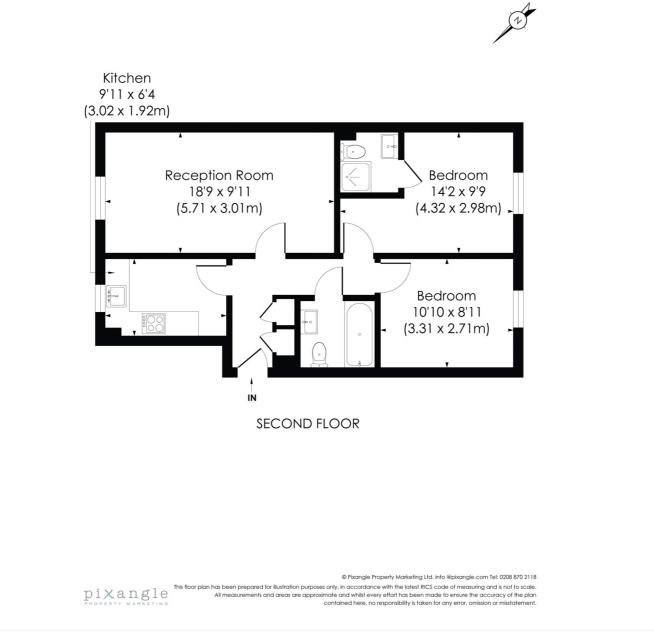

#### LONDON ROAD, SE23

Approx.Gross Internal Floor Area 616 Sq. ft/57.25 Sq. m

This floorplan is for illustration purposes only and is not to scale. The position and size of doors, windows, appliances and other features are approximate.