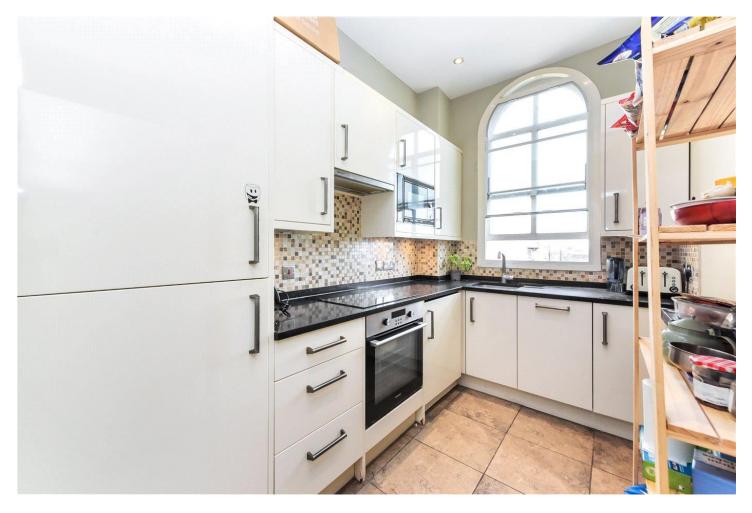

## **DESCRIPTION:**

This charming two-bedroom, two-bathroom flat offers modern living in the desirable SE23 area. The flat features spacious rooms filled with natural light and includes a well-equipped kitchen and contemporary bathrooms. The primary bedroom boasts an en suite bathroom, providing added convenience and privacy.