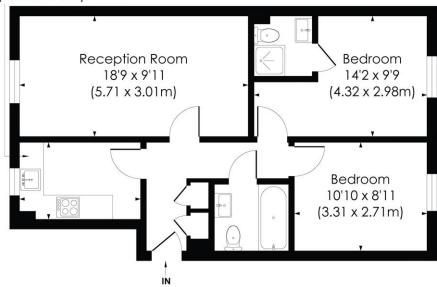

## **LONDON ROAD, SE23**

Approx. Gross Internal Floor Area 616 Sq. ft/57.25 Sq. m

SECOND FLOOR

pixangle

© Pixangle Property Marketing Ltd. info @pixangle.com Tel: 0208 870 2118 This floor plan has been prepared for illustration purposes only, in accordance with the latest RICS code of measuring and is not to scale All measurements and areas are approximate and whilst every effort has been made to ensure the accuracy of the plan contained here, no responsibility is taken for any error, omission or misstatement.

This floorplan is for illustration purposes only and is not to scale. The position and size of doors, windows, appliances and other features are approximate.

COUNCIL TAX- D LOCAL AUTHORITY - Lewisham SERVICE CHARGE- £3000 P.A. GROUND RENT - £500 P.A. TENURE- LEASEHOLD LEASE LENGTH -Approx. 103 years left **SERVICES:** Mains Electric, Gas, Drainage, Standard water.