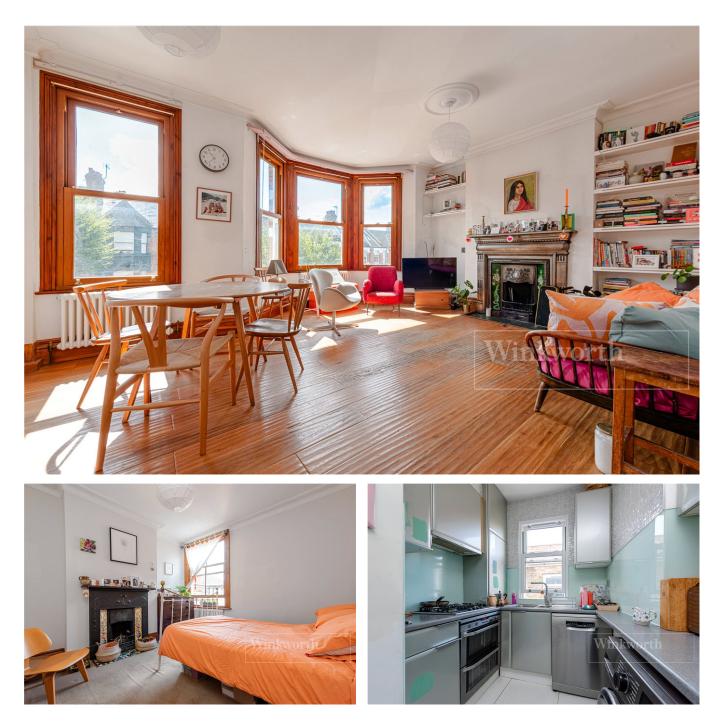

## SPACIOUS THREE BEDROOM, FIRST FLOOR FLAT IN A PERIOD CONVERSION WITH DIRECT ACCESS TO PRIVATE GARDEN AND POTENTIAL TO EXTEND (STPP).

Kensal Rise & Queens Park | 0208 960 4947 | kensalrise@winkworth.co.uk

### **DESCRIPTION:**

This is a spacious first floor, 3 bedroom flat with private garden, measuring 886 sq. ft in an attractive period conversion. The property is in good condition throughout and is offered to the market with no upper. The front of the property has a lovely and bright full width reception and dining room with Sash bay window and period fire place. The three bedrooms are generous, with a tiled three piece bathroom suite and separate kitchen. The property further benefits from direct access to a private garden. Additionally, for future development, the loft space can be converted to add additional bedrooms and bathrooms (STPP) - similar to others on the road.