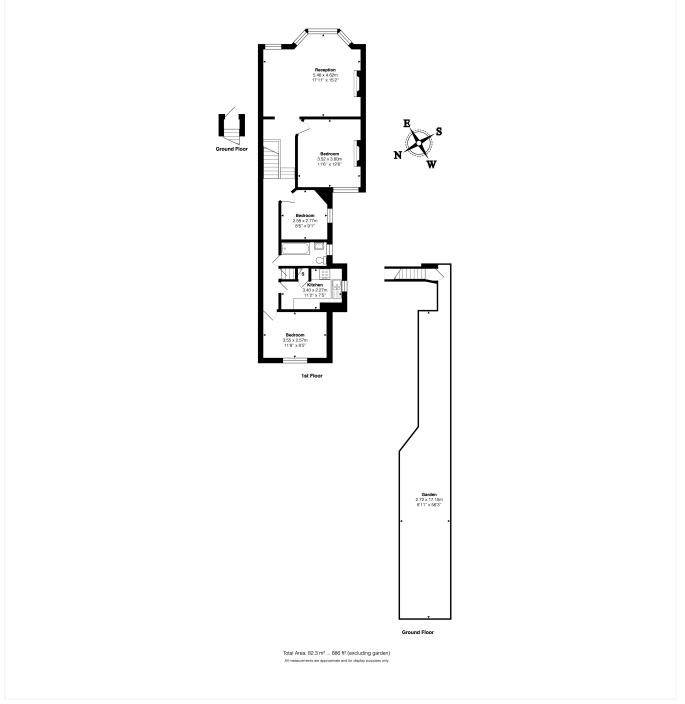

### **DESCRIPTION:**

This is a spacious first floor, 3 bedroom flat with private garden, measuring 886 sq. ft in an attractive period conversion. The property is in good condition throughout and is offered to the market with no upper. The front of the property has a lovely and bright full width reception and dining room with Sash bay window and period fire place. The three bedrooms are generous, with a tiled three piece bathroom suite and separate kitchen. The property further benefits from direct access to a private garden. Additionally, for future development, the loft space can be converted to add additional bedrooms and bathrooms (STPP) - similar to others on the road.

# Winkworth

See things differently

This floorplan is for illustration purposes only and is not to scale. The position and size of doors, windows, appliances and other features are approximate.

Kensal Rise & Queens Park | 0208 960 4947 | kensalrise@winkworth.co.uk