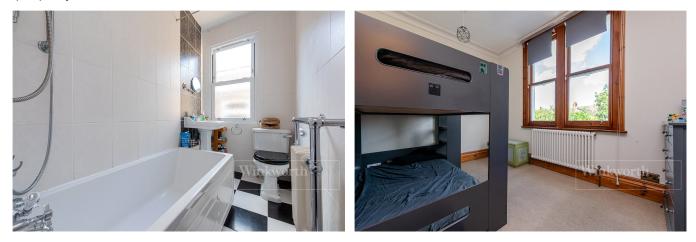

### **DESCRIPTION:**

This is a spacious first floor, 3 bedroom flat with private garden, measuring 886 sq. ft in an attractive period conversion. The property is in good condition throughout and is offered to the market with no upper. The front of the property has a lovely and bright full width reception and dining room with Sash bay window and period fire place. The three bedrooms are generous, with a tiled three piece bathroom suite and separate kitchen. The property further benefits from direct access to a private garden. Additionally, for future development, the loft space can be converted to add additional bedrooms and bathrooms (STPP) - similar to others on the road.