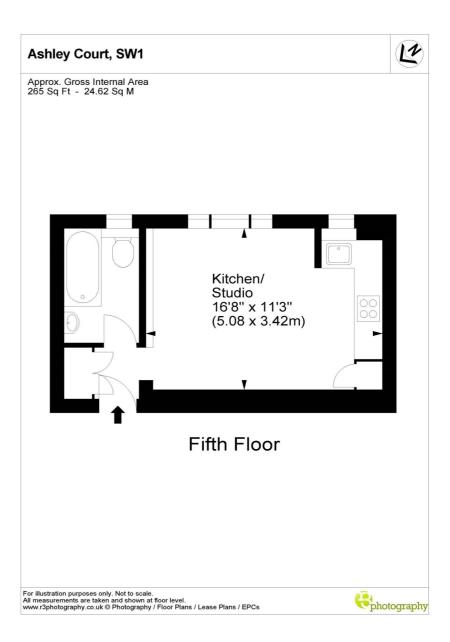

## ASHLEY COURT, LONDON, SW1P

£425,000 SHARE OF FREEHOLD

An incredibly bright studio flat on the 5th floor (with lift) of Ashley Court - a well-maintained mansion building in the heart of Westminster.

The property offers a large studio room with West-facing window and throughout is well presented and in great condition. Featuring a modern kitchen, good size bathroom and great storage the flat requires very little before being able to be used by an incoming purchaser.