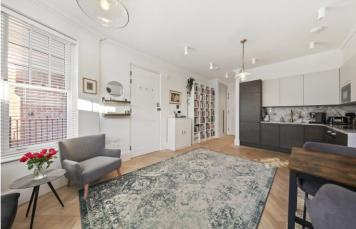

## **DESCRIPTION:**

A one bedroom flat with a living/kitchen area providing direct access to a private Patio from both the living area and bedroom.

The building itself having been recently built with nine units inside has been finished to a high specification all throughout and maintained to the same standard. With close proximity to the Ealing Common Tube station (Piccadilly and District) accompanied by a wide variety of shops and restaurants.