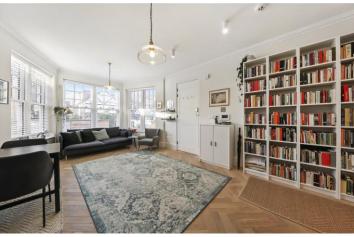

## **DESCRIPTION:**

A one bedroom flat with a living/kitchen area providing direct access to a private Patio from both the living area and bedroom.

The building itself having been recently built with nine units inside has been finished to a high specification all throughout and maintained to the same standard. With close proximity to the Ealing Common Tube station (Piccadilly and District) accompanied by a wide variety of shops and restaurants.