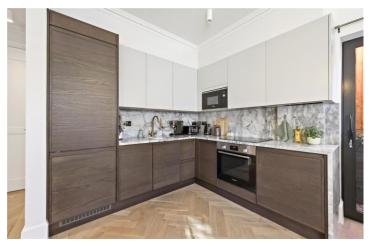

## **DESCRIPTION:**

A one bedroom flat with a living/kitchen area providing direct access to a private Patio from both the living area and bedroom.

The building itself having been recently built with nine units inside has been finished to a high specification all throughout and maintained to the same standard. With close proximity to the Ealing Common Tube station (Piccadilly and District) accompanied by a wide variety of shops and restaurants.