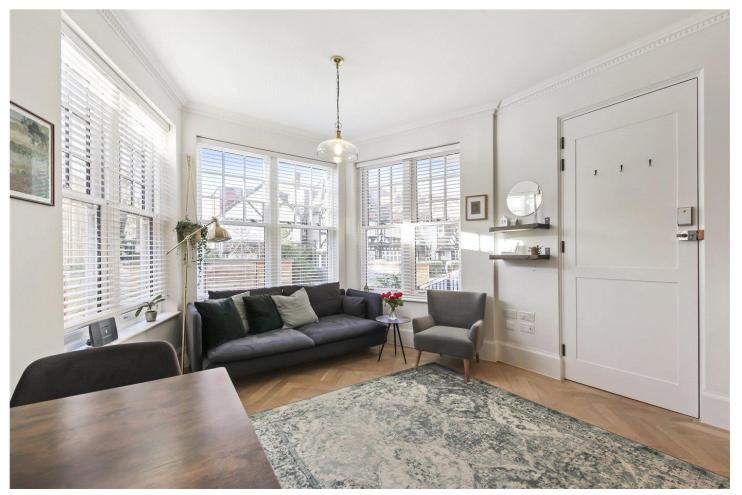

## **DESCRIPTION:**

A one bedroom flat with a living/kitchen area providing direct access to a private Patio from both the living area and bedroom.

The building itself having been recently built with nine units inside has been finished to a high specification all throughout and maintained to the same standard. With close proximity to the Ealing Common Tube station (Piccadilly and District) accompanied by a wide variety of shops and restaurants.