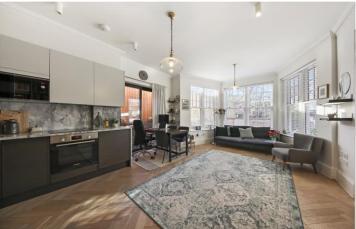

## **DESCRIPTION:**

A one bedroom flat with a living/kitchen area providing direct access to a private Patio from both the living area and bedroom.

The building itself having been recently built with nine units inside has been finished to a high specification all throughout and maintained to the same standard. With close proximity to the Ealing Common Tube station (Piccadilly and District) accompanied by a wide variety of shops and restaurants.