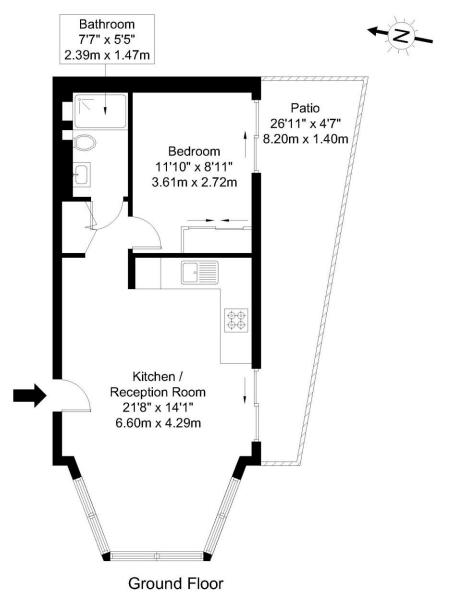

## West Lodge Avenue, W3 9SE

Approx Gross Internal Area = 42 sq m / 452 sq ft
Terrace = 9 sq m / 97 sq ft
Total = 51 sq m / 549 sq ft

This floorplan is for illustration purposes only and is not to scale. The position and size of doors, windows, appliances and other features are approximate.

Ref:

Copyright

is not to scale and measurements and areas shown are approximate and therefore should be used for only. The plan has been prepared in accordance with the RICS code of Measuring Practice and whilst we information produced it must not be relied on. If there is any aspect of particular importance, you should carry out or commission your own inspection of the property.