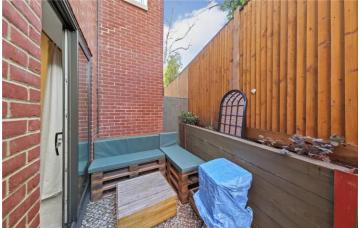

## **DESCRIPTION:**

A one bedroom flat with a living/kitchen area providing direct access to a private Patio from both the living area and bedroom.

The building itself having been recently built with nine units inside has been finished to a high specification all throughout and maintained to the same standard. With close proximity to the Ealing Common Tube station (Piccadilly and District) accompanied by a wide variety of shops and restaurants.