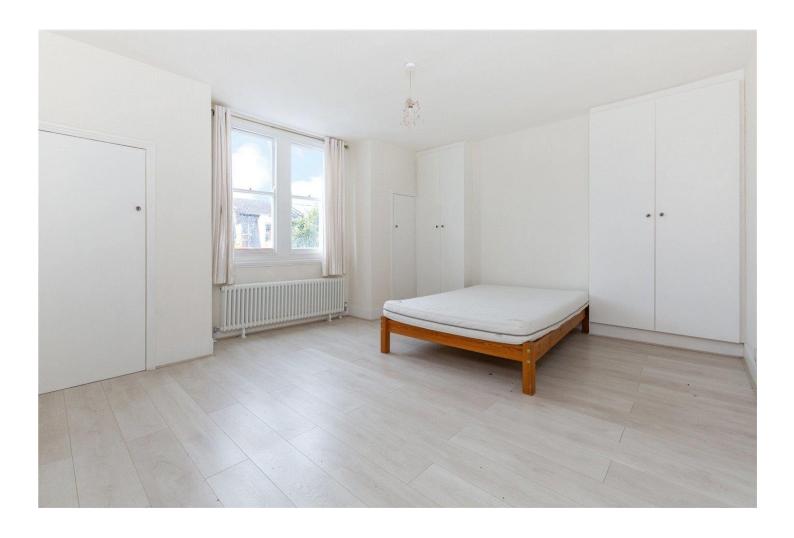

## **DESCRIPTION:**

A stunning, three double bedroom period conversion positioned over the first and second floor of this handsome red brick Victorian house in Stoke Newington, N16. Standing at an impressive 1,088 sqft, the property offers an immense amount of charm throughout and is offered to the market on a chain free basis. Accommodation comprises of a wonderfully bright, south-west facing living room with an abundance of original features, notably the fireplace and sash windows. The kitchen, set at the rear of the building, has recently been renovated and features ample cupboard and worktop space. all three bedrooms are good sized doubles, the master spanning the full width of the building while the other two occupy built in wardrobes. The property is completed with a modern shower room and a separate WC.