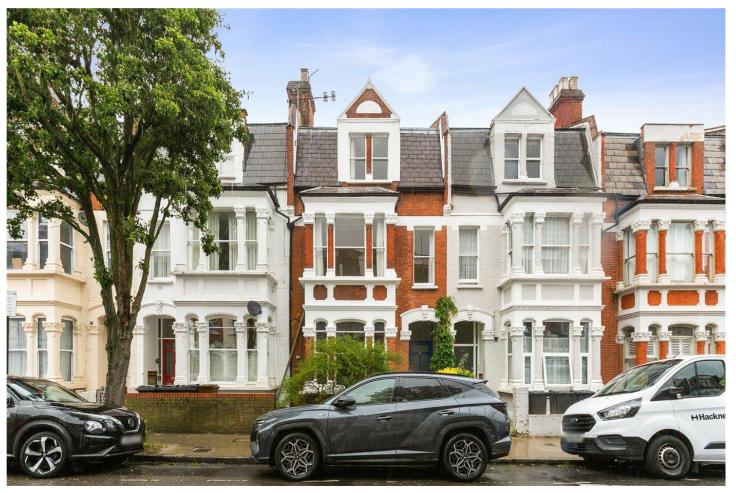

CARYSFORT ROAD, LONDON, N16 £850,000 TO BE ADVISED

A BRIGHT, THREE BEDROOM PERIOD CONVERSION MOMENTS FROM CLISSOLD PARK AND CHURCH STREET.

Highbury | 0207 989 7000 | highbury@winkworth.co.uk

Winkworth

## **DESCRIPTION:**

A stunning, three double bedroom period conversion positioned over the first and second floor of this handsome red brick Victorian house in Stoke Newington, N16. Standing at an impressive 1,088 sqft, the property offers an immense amount of charm throughout and is offered to the market on a chain free basis. Accommodation comprises of a wonderfully bright, south-west facing living room with an abundance of original features, notably the fireplace and sash windows. The kitchen, set at the rear of the building, has recently been renovated and features ample cupboard and worktop space. all three bedrooms are good sized doubles, the master spanning the full width of the building while the other two occupy built in wardrobes. The property is completed with a modern shower room and a separate WC.

Carysfort Road is located moments from Stoke Newington's ever popular Church Street with its huge array of shops, delis, and eateries. Newington Green offers a wide array of cafes and restaurants and is well known for its selection of local shops and village atmosphere. The open green spaces of Clissold Park are just a short distance away and transport across London is made easy from Canonbury overground station which is only a short distance away as well as numerous bus routes providing easy journeys to the City, Shoreditch, Angel and West End.