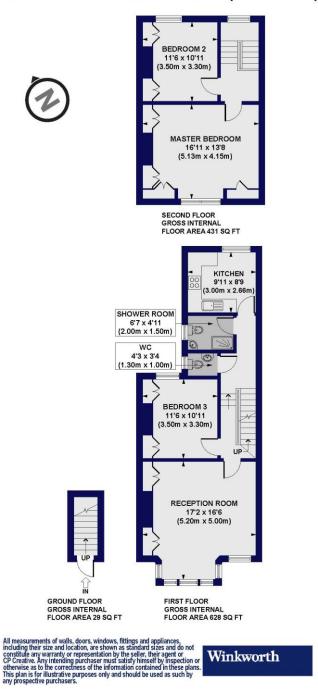

## Carysfort Road, N16 Approx. Gross Internal Floor Area 1088 sq. ft / 101.13 sq. m

This floorplan is for illustration purposes only and is not to scale. The position and size of doors, windows, appliances and other features are approximate.