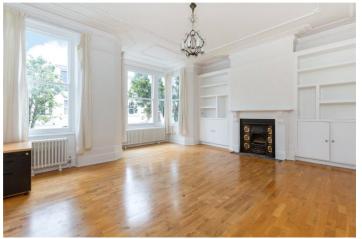

## **DESCRIPTION:**

A stunning, three double bedroom period conversion positioned over the first and second floor of this handsome red brick Victorian house in Stoke Newington, N16. Standing at an impressive 1,088 sqft, the property offers an immense amount of charm throughout and is offered to the market on a chain free basis. Accommodation comprises of a wonderfully bright, south-west facing living room with an abundance of original features, notably the fireplace and sash windows. The kitchen, set at the rear of the building, has recently been renovated and features ample cupboard and worktop space. all three bedrooms are good sized doubles, the master spanning the full width of the building while the other two occupy built in wardrobes. The property is completed with a modern shower room and a separate WC.