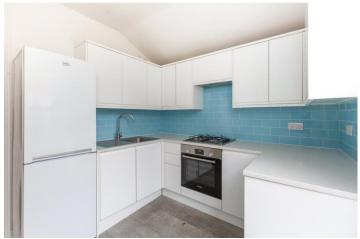

## **DESCRIPTION:**

A stunning, three double bedroom period conversion positioned over the first and second floor of this handsome red brick Victorian house in Stoke Newington, N16. Standing at an impressive 1,088 sqft, the property offers an immense amount of charm throughout and is offered to the market on a chain free basis. Accommodation comprises of a wonderfully bright, south-west facing living room with an abundance of original features, notably the fireplace and sash windows. The kitchen, set at the rear of the building, has recently been renovated and features ample cupboard and worktop space. all three bedrooms are good sized doubles, the master spanning the full width of the building while the other two occupy built in wardrobes. The property is completed with a modern shower room and a separate WC.