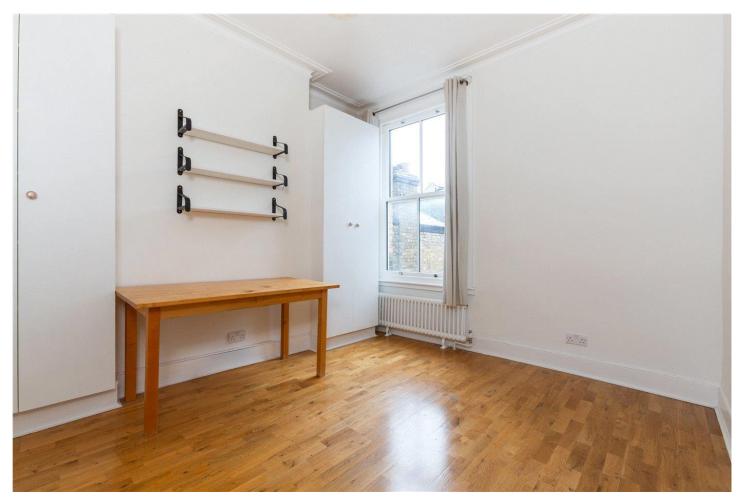

## **DESCRIPTION:**

A stunning, three double bedroom period conversion positioned over the first and second floor of this handsome red brick Victorian house in Stoke Newington, N16. Standing at an impressive 1,088 sqft, the property offers an immense amount of charm throughout and is offered to the market on a chain free basis. Accommodation comprises of a wonderfully bright, south-west facing living room with an abundance of original features, notably the fireplace and sash windows. The kitchen, set at the rear of the building, has recently been renovated and features ample cupboard and worktop space. all three bedrooms are good sized doubles, the master spanning the full width of the building while the other two occupy built in wardrobes. The property is completed with a modern shower room and a separate WC.