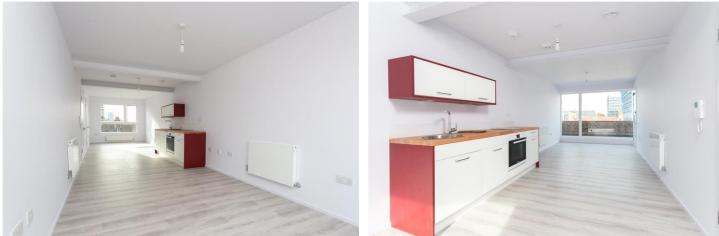

#### **DESCRIPTION:**

An impeccable studio apartment located on the top floor of a stylish recently converted block in Bethnal Green.

This outstanding property benefits from plenty of natural light due to its dual aspect and floor to ceiling windows. It briefly comprises a spacious living area, open-plan kitchen, modern shower room, extra storage space and is spread over 440sq ft.

The property also benefits from a private roof terrace with great views across Bethnal Green Road and the surrounding rooftops.

The block is perfectly located just minutes away from Shoreditch High Street and Bethnal Green Stations.