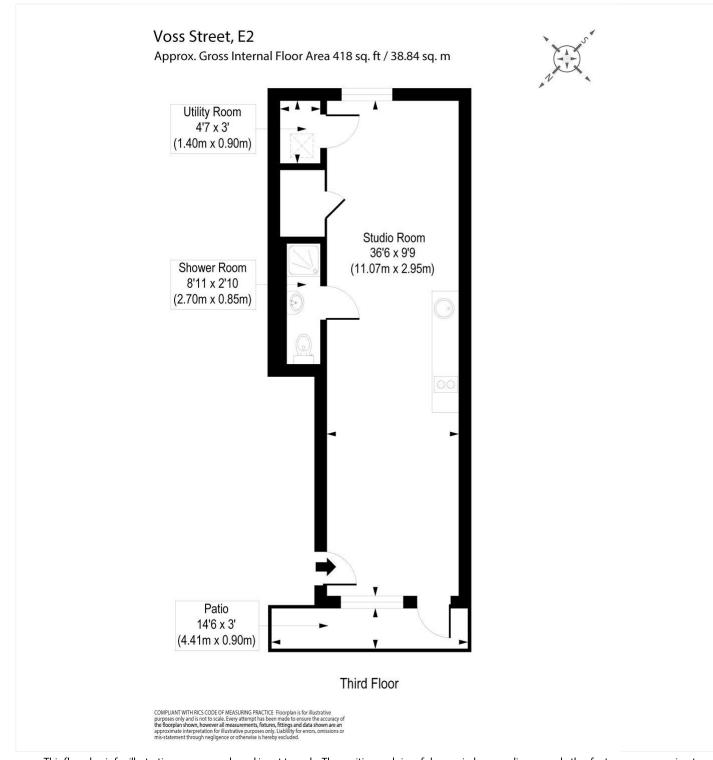

#### **DESCRIPTION:**

An impeccable studio apartment located on the top floor of a stylish recently converted block in Bethnal Green.

This outstanding property benefits from plenty of natural light due to its dual aspect and floor to ceiling windows. It briefly comprises a spacious living area, open-plan kitchen, modern shower room, extra storage space and is spread over 440sq ft.

The property also benefits from a private roof terrace with great views across Bethnal Green Road and the surrounding rooftops.

The block is perfectly located just minutes away from Shoreditch High Street and Bethnal Green Stations.

# Winkworth

See things differently

This floorplan is for illustration purposes only and is not to scale. The position and size of doors, windows, appliances and other features are approximate.

Shoreditch | 020 7749 7650 | shoreditch@winkworth.co.uk