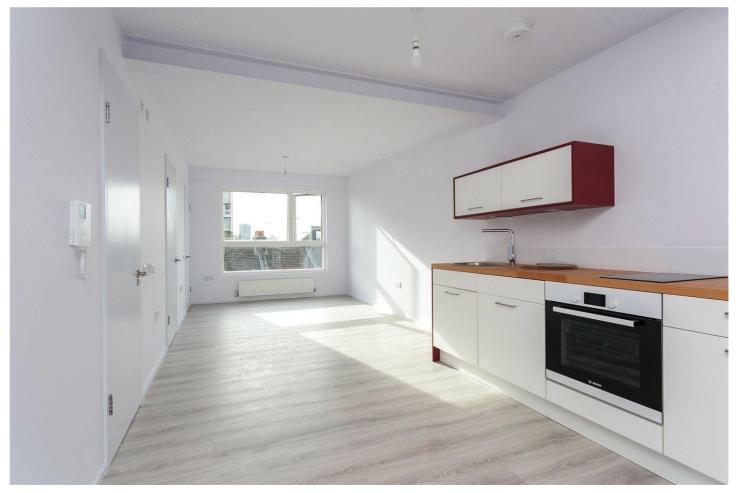

#### **DESCRIPTION:**

An impeccable studio apartment located on the top floor of a stylish recently converted block in Bethnal Green.

This outstanding property benefits from plenty of natural light due to its dual aspect and floor to ceiling windows. It briefly comprises a spacious living area, open-plan kitchen, modern shower room, extra storage space and is spread over 440sq ft.

The property also benefits from a private roof terrace with great views across Bethnal Green Road and the surrounding rooftops.

The block is perfectly located just minutes away from Shoreditch High Street and Bethnal Green Stations.