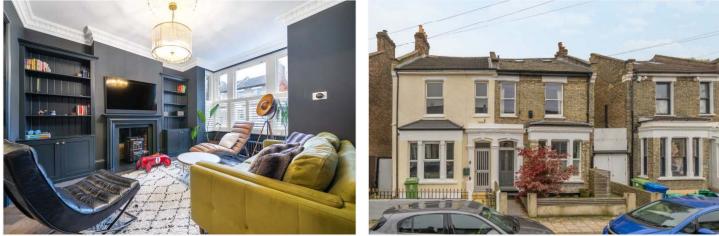

#### **DESCRIPTION:**

This stunning semi-detached property is offered to the market in fantastic condition. The ground floor comprises a spacious reception, complete with bespoke joinery, plantation shutters, high ceilings, cornicing and wood burner. The second reception houses the home office, with built in desk and bespoke panelling. The kitchen diner to rear has been extended into the side return, boasting tonnes of natural light, micro cement flooring, bi-fold doors and kitchen island. The ground floor further comprises a downstairs WC, bike storage and a further storage cupboard. The first floor comprises a stunning principal ensuite bedroom, including a walk in wardrobe, free standing bath and high ceilings. The first floor further provides a double bedroom and family bathroom. The loft has been extended to provide two further bedrooms and bathroom. It is ideally situated to benefit from the shops, bars and restaurants on Evelina Road and within a short hop to Peckham Rye, Bellenden Road, Queens Road and Lordship Lane. Excellent transport links with easy access to Queens Road Peckham, Nunhead and Peckham Rye stations for the overground.