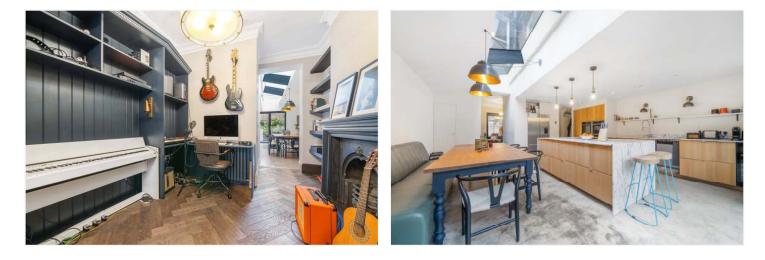

#### **DESCRIPTION:**

This stunning semi-detached property is offered to the market in fantastic condition. The ground floor comprises a spacious reception, complete with bespoke joinery, plantation shutters, high ceilings, cornicing and wood burner. The second reception houses the home office, with built in desk and bespoke panelling. The kitchen diner to rear has been extended into the side return, boasting tonnes of natural light, micro cement flooring, bi-fold doors and kitchen island. The ground floor further comprises a downstairs WC, bike storage and a further storage cupboard. The first floor comprises a stunning principal ensuite bedroom, including a walk in wardrobe, free standing bath and high ceilings. The first floor further provides a double bedroom and family bathroom. The loft has been extended to provide two further bedrooms and bathroom. It is ideally situated to benefit from the shops, bars and restaurants on Evelina Road and within a short hop to Peckham Rye, Bellenden Road, Queens Road and Lordship Lane. Excellent transport links with easy access to Queens Road Peckham, Nunhead and Peckham Rye stations for the overground.