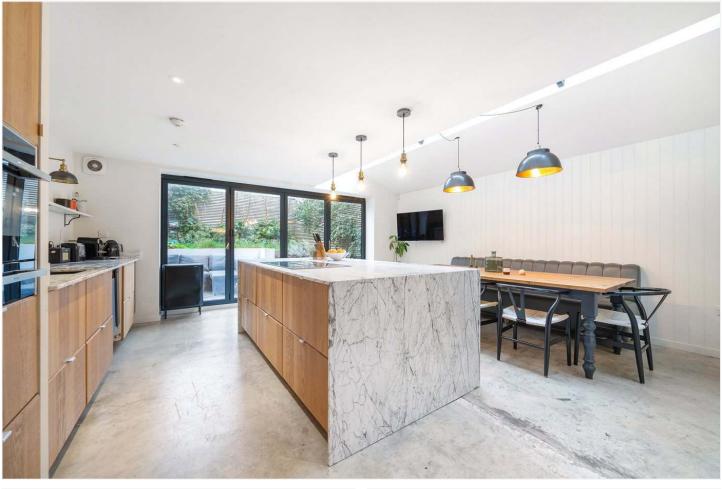

#### **DESCRIPTION:**

This stunning semi-detached property is offered to the market in fantastic condition. The ground floor comprises a spacious reception, complete with bespoke joinery, plantation shutters, high ceilings, cornicing and wood burner. The second reception houses the home office, with built in desk and bespoke panelling. The kitchen diner to rear has been extended into the side return, boasting tonnes of natural light, micro cement flooring, bi-fold doors and kitchen island. The ground floor further comprises a downstairs WC, bike storage and a further storage cupboard. The first floor comprises a stunning principal ensuite bedroom, including a walk in wardrobe, free standing bath and high ceilings. The first floor further provides a double bedroom and family bathroom. The loft has been extended to provide two further bedrooms and bathroom. It is ideally situated to benefit from the shops, bars and restaurants on Evelina Road and within a short hop to Peckham Rye, Bellenden Road, Queens Road and Lordship Lane. Excellent transport links with easy access to Queens Road Peckham, Nunhead and Peckham Rye stations for the overground.