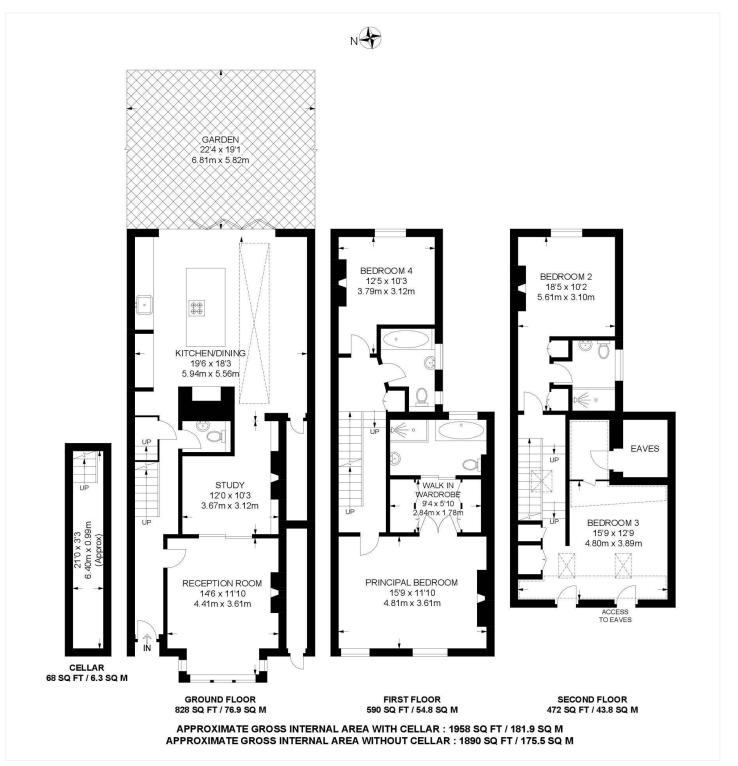

#### **AT A GLANCE**

- Four Double Bedrooms
- Semi-Detached House
- Three Bathrooms
- Extended Kitchen-Diner
- Reception Room & Study Area
- Cellar & Downstairs Cloakroom
- Excellent Transport Links

This floorplan is for illustration purposes only and is not to scale. The position and size of doors, windows, appliances and other features are approximate.