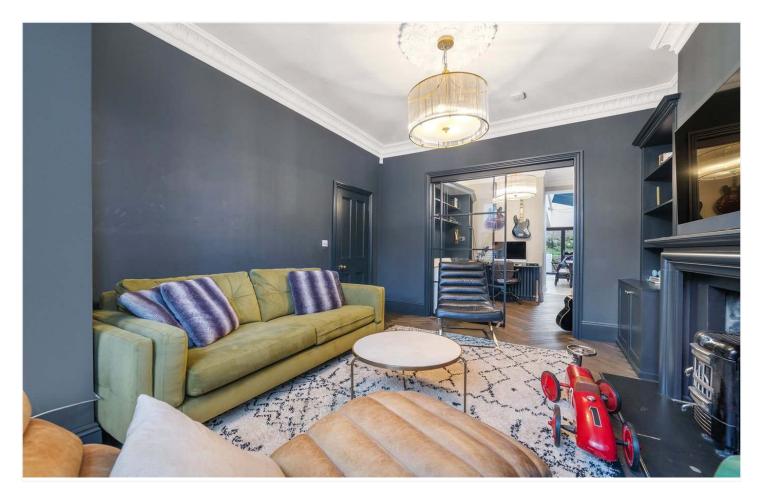

#### **DESCRIPTION:**

This stunning semi-detached property is offered to the market in fantastic condition. The ground floor comprises a spacious reception, complete with bespoke joinery, plantation shutters, high ceilings, cornicing and wood burner. The second reception houses the home office, with built in desk and bespoke panelling. The kitchen diner to rear has been extended into the side return, boasting tonnes of natural light, micro cement flooring, bi-fold doors and kitchen island. The ground floor further comprises a downstairs WC, bike storage and a further storage cupboard. The first floor comprises a stunning principal ensuite bedroom, including a walk in wardrobe, free standing bath and high ceilings. The first floor further provides a double bedroom and family bathroom. The loft has been extended to provide two further bedrooms and bathroom. It is ideally situated to benefit from the shops, bars and restaurants on Evelina Road and within a short hop to Peckham Rye, Bellenden Road, Queens Road and Lordship Lane. Excellent transport links with easy access to Queens Road Peckham, Nunhead and Peckham Rye stations for the overground.