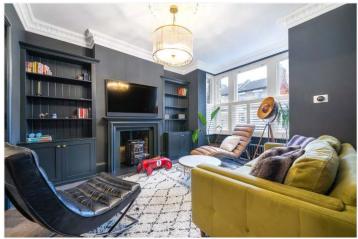

## **DESCRIPTION:**

This stunning semi-detached property is offered to the market in fantastic condition. The ground floor comprises a spacious reception, complete with bespoke joinery, plantation shutters, high ceilings, cornicing and wood burner. The second reception houses the home office, with built in desk and bespoke panelling. The kitchen diner to rear has been extended into the side return, boasting tonnes of natural light, micro cement flooring, bi-fold doors and kitchen island. The ground floor further comprises a downstairs WC, bike storage and a further storage cupboard. The first floor comprises a stunning principal ensuite bedroom, including a walk in wardrobe, free standing bath and high ceilings. The first floor further provides a double bedroom and family bathroom. The loft has been extended to provide two further bedrooms and bathroom. It is ideally situated to benefit from the shops, bars and restaurants on Evelina Road and within a short hop to Peckham Rye, Bellenden Road, Queens Road and Lordship Lane. Excellent transport links with easy access to Queens Road Peckham, Nunhead and Peckham Rye stations for the overground.