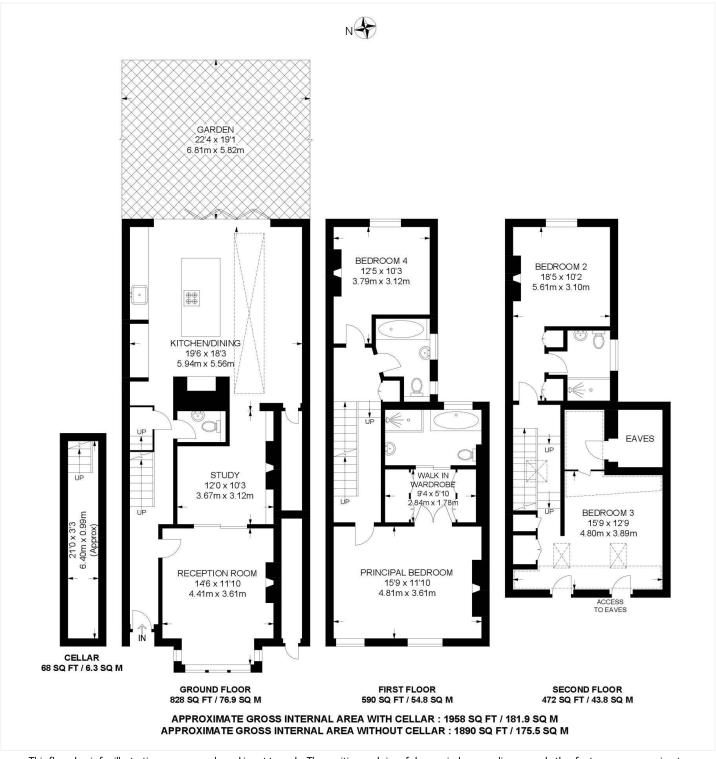

## **AT A GLANCE**

- Four Double Bedrooms
- Semi-Detached House
- Three Bathrooms
- Extended Kitchen-Diner
- Reception Room & Study Area
- Cellar & Downstairs Cloakroom
- Excellent Transport Links

This floorplan is for illustration purposes only and is not to scale. The position and size of doors, windows, appliances and other features are approximate.