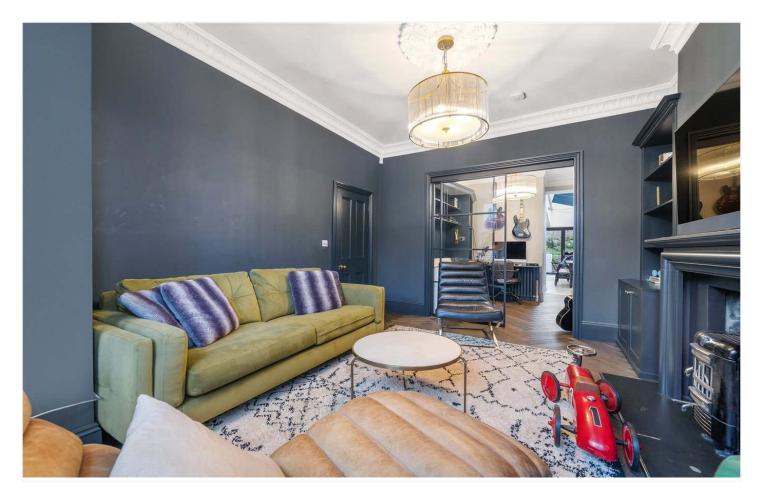

## **DESCRIPTION:**

This stunning semi-detached property is offered to the market in fantastic condition. The ground floor comprises a spacious reception, complete with bespoke joinery, plantation shutters, high ceilings, cornicing and wood burner. The second reception houses the home office, with built in desk and bespoke panelling. The kitchen diner to rear has been extended into the side return, boasting tonnes of natural light, micro cement flooring, bi-fold doors and kitchen island. The ground floor further comprises a downstairs WC, bike storage and a further storage cupboard. The first floor comprises a stunning principal ensuite bedroom, including a walk in wardrobe, free standing bath and high ceilings. The first floor further provides a double bedroom and family bathroom. The loft has been extended to provide two further bedrooms and bathroom. It is ideally situated to benefit from the shops, bars and restaurants on Evelina Road and within a short hop to Peckham Rye, Bellenden Road, Queens Road and Lordship Lane. Excellent transport links with easy access to Queens Road Peckham, Nunhead and Peckham Rye stations for the overground.