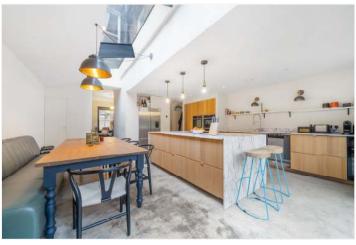

## **DESCRIPTION:**

This stunning semi-detached property is offered to the market in fantastic condition. The ground floor comprises a spacious reception, complete with bespoke joinery, plantation shutters, high ceilings, cornicing and wood burner. The second reception houses the home office, with built in desk and bespoke panelling. The kitchen diner to rear has been extended into the side return, boasting tonnes of natural light, micro cement flooring, bi-fold doors and kitchen island. The ground floor further comprises a downstairs WC, bike storage and a further storage cupboard. The first floor comprises a stunning principal ensuite bedroom, including a walk in wardrobe, free standing bath and high ceilings. The first floor further provides a double bedroom and family bathroom. The loft has been extended to provide two further bedrooms and bathroom. It is ideally situated to benefit from the shops, bars and restaurants on Evelina Road and within a short hop to Peckham Rye, Bellenden Road, Queens Road and Lordship Lane. Excellent transport links with easy access to Queens Road Peckham, Nunhead and Peckham Rye stations for the overground.