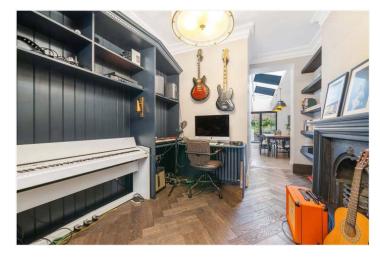

## **DESCRIPTION:**

This stunning semi-detached property is offered to the market in fantastic condition. The ground floor comprises a spacious reception, complete with bespoke joinery, plantation shutters, high ceilings, cornicing and wood burner. The second reception houses the home office, with built in desk and bespoke panelling. The kitchen diner to rear has been extended into the side return, boasting tonnes of natural light, micro cement flooring, bi-fold doors and kitchen island. The ground floor further comprises a downstairs WC, bike storage and a further storage cupboard. The first floor comprises a stunning principal ensuite bedroom, including a walk in wardrobe, free standing bath and high ceilings. The first floor further provides a double bedroom and family bathroom. The loft has been extended to provide two further bedrooms and bathroom. It is ideally situated to benefit from the shops, bars and restaurants on Evelina Road and within a short hop to Peckham Rye, Bellenden Road, Queens Road and Lordship Lane. Excellent transport links with easy access to Queens Road Peckham, Nunhead and Peckham Rye stations for the overground.