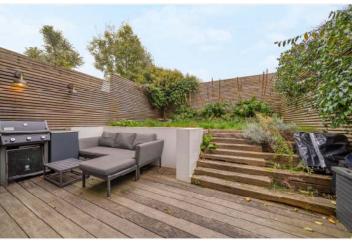

## **DESCRIPTION:**

This stunning semi-detached property is offered to the market in fantastic condition. The ground floor comprises a spacious reception, complete with bespoke joinery, plantation shutters, high ceilings, cornicing and wood burner. The second reception houses the home office, with built in desk and bespoke panelling. The kitchen diner to rear has been extended into the side return, boasting tonnes of natural light, micro cement flooring, bi-fold doors and kitchen island. The ground floor further comprises a downstairs WC, bike storage and a further storage cupboard. The first floor comprises a stunning principal ensuite bedroom, including a walk in wardrobe, free standing bath and high ceilings. The first floor further provides a double bedroom and family bathroom. The loft has been extended to provide two further bedrooms and bathroom. It is ideally situated to benefit from the shops, bars and restaurants on Evelina Road and within a short hop to Peckham Rye, Bellenden Road, Queens Road and Lordship Lane. Excellent transport links with easy access to Queens Road Peckham, Nunhead and Peckham Rye stations for the overground.