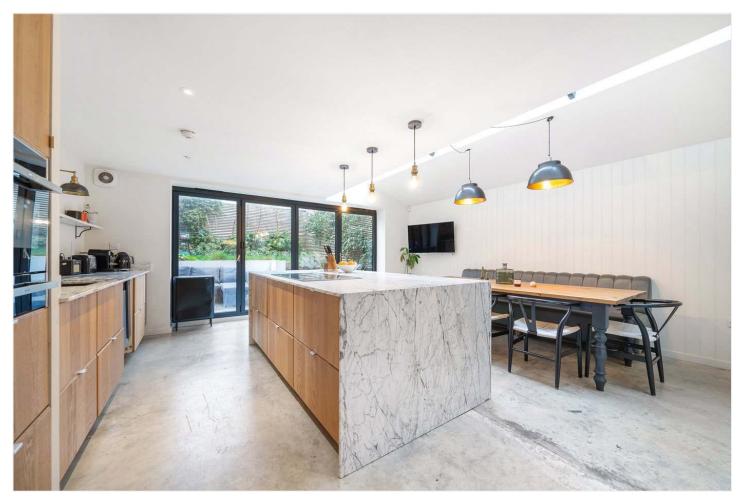

## **DESCRIPTION:**

This stunning semi-detached property is offered to the market in fantastic condition. The ground floor comprises a spacious reception, complete with bespoke joinery, plantation shutters, high ceilings, cornicing and wood burner. The second reception houses the home office, with built in desk and bespoke panelling. The kitchen diner to rear has been extended into the side return, boasting tonnes of natural light, micro cement flooring, bi-fold doors and kitchen island. The ground floor further comprises a downstairs WC, bike storage and a further storage cupboard. The first floor comprises a stunning principal ensuite bedroom, including a walk in wardrobe, free standing bath and high ceilings. The first floor further provides a double bedroom and family bathroom. The loft has been extended to provide two further bedrooms and bathroom. It is ideally situated to benefit from the shops, bars and restaurants on Evelina Road and within a short hop to Peckham Rye, Bellenden Road, Queens Road and Lordship Lane. Excellent transport links with easy access to Queens Road Peckham, Nunhead and Peckham Rye stations for the overground.