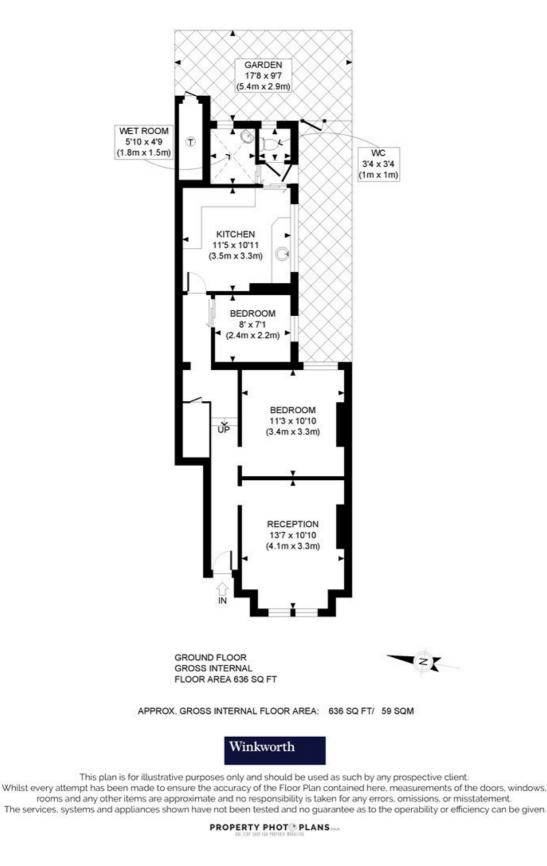

## Willow Vale, London, W12

 $\pounds450,000$  Share of Freehold

An unmodernised two bedroom ground floor Edwardian maisonette, with the benefit of a private rear garden.

Reception Room | Kitchen | 2 Bedrooms | Wet Room | Cloakroom | Garden | 636 Sq Ft / 59 Sq M | Council Tax Band D | EPC Rating Band F

LOCAL AUTHORITY Hammersmith & Fulham

**TENURE** Share of Freehold.

PRICE: £450,000 Share of Freehold

The displayed square footage is taken from the floor plans with measurements created using the Royal Institute of Chartered Surveyors' Code of Practice for Measuring. These measurements are approximate and included for illustrative purposes only. Winkworth does not make any representation as to the accuracy of these measurements and you should seek to verify them for yourself. Winkworth accept no liability for any loss you may suffer if you rely on these measurements.