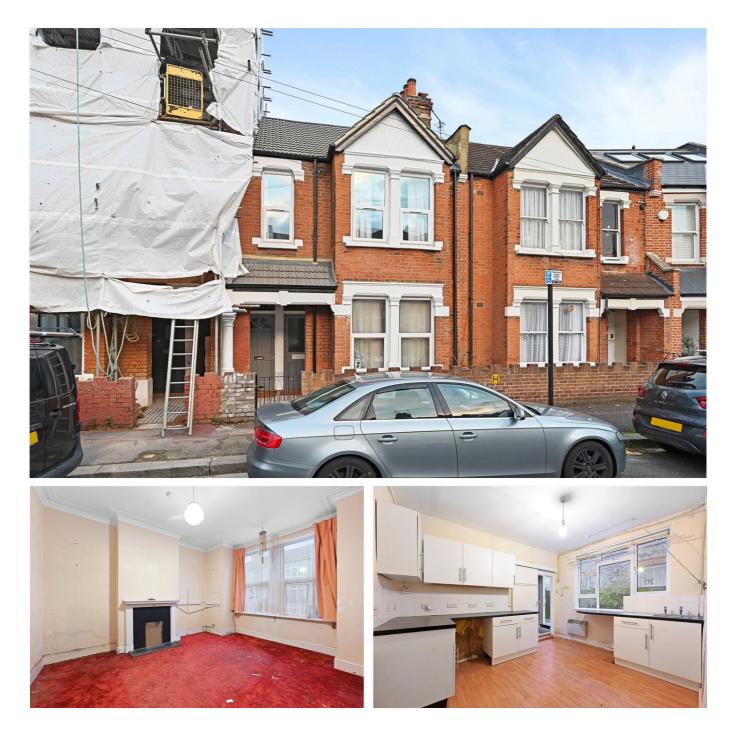

## Willow Vale, London, W12

 $\pounds450,000$  Share of Freehold

An unmodernised two bedroom ground floor Edwardian maisonette, with the benefit of a private rear garden.

Reception Room | Kitchen | 2 Bedrooms | Wet Room | Cloakroom | Garden | 636 Sq Ft / 59 Sq M | Council Tax Band D | EPC Rating Band F

## DESCRIPTION

The property is in need of renovation, offering the purchaser the opportunity to update to their own taste. Accommodation comprises an entrance hall, reception room, two bedrooms, bathroom and kitchen which leads to a private rear garden. This property further benefits from a private entrance.