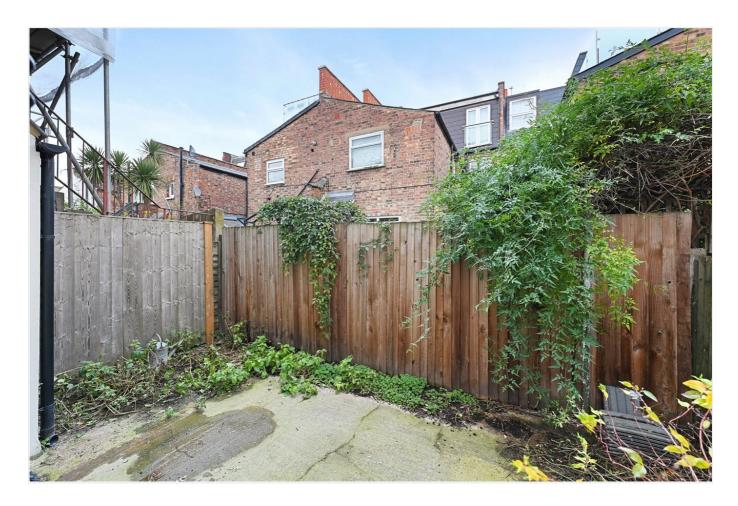

## Willow Vale, London, W12

 $\pounds450,000$  Share of Freehold

An unmodernised two bedroom ground floor Edwardian maisonette, with the benefit of a private rear garden.

Reception Room | Kitchen | 2 Bedrooms | Wet Room | Cloakroom | Garden | 636 Sq Ft / 59 Sq M | Council Tax Band D | EPC Rating Band F

## DESCRIPTION

The property is in need of renovation, offering the purchaser the opportunity to update to their own taste. Accommodation comprises an entrance hall, reception room, two bedrooms, bathroom and kitchen which leads to a private rear garden. This property further benefits from a private entrance.