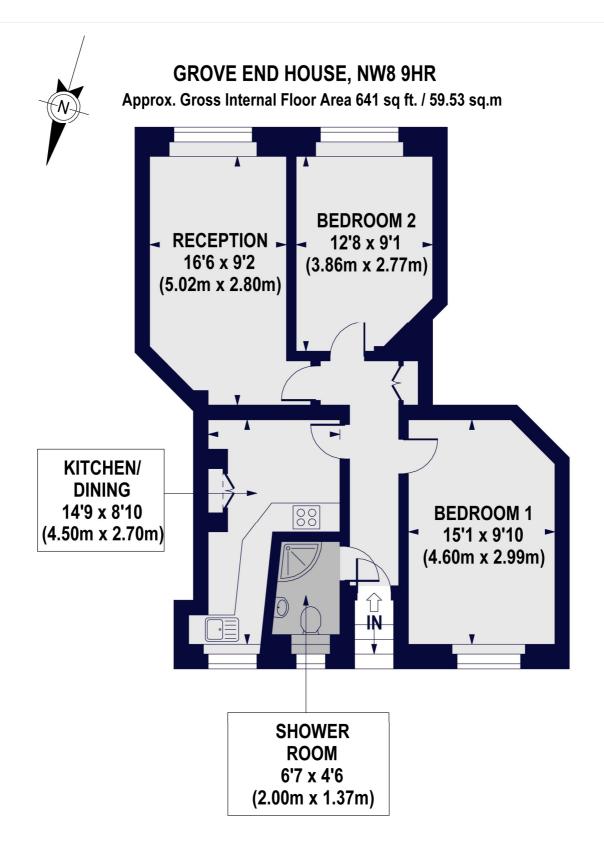

## GROVE END ROAD, LONDON, NW8 £595 PER WEEK FURNISHED, UNFURNISHED

A spacious second floor two bedroom apartment set in this purpose block. Grove End House benefits from communal gardens, concierge and being well located for St John's Wood High Street and Underground station (Jubilee line).

Two Bedrooms I Bathroom I Reception Room I Kitchen I Passenger Lift I Concierge

for every step...

**SECOND FLOOR** 

For Illustration Purposes Only - Not To Scale Floor Plan by www.nogaphotostudio.com Ref. No.35916
This floor plan should be used as a general outline for guidance only. Any intending purchaser or lessee should satisfy themselves by inspection searches, requires and full survey as to the correctness of each statement. Any areas, measurement