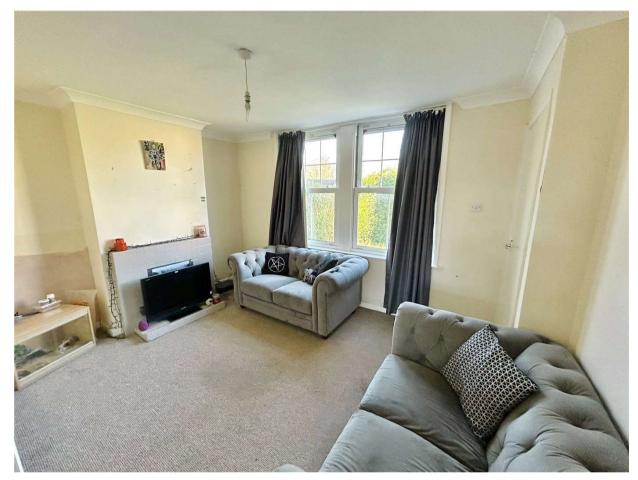

## 1 THE GREEN, KIRKBY UNDERWOOD, LINCOLNSHIRE, PE10 0SF

An attractive three bedroom end of terraced home located in the popular village of Kirkby Underwood with garage and driveway to the side. The property offers generous accommodation benefiting from, lounge, separate dining room, kitchen, rear hall and downstairs bathroom. On the first floor there are three good size bedrooms. The property also benefits from upvc double glazed windows and oil fired central heating. Outside there is a large lawned front garden and to the side a shared driveway with detached single garage with power and light plus a small courtyard rear garden. Please call 01778 392807 for more information.

ENTRANCE HALL LOUNGE (13'2" X 9'8") DINING ROOM (13'2" X 12'0") KITCHEN )7'6" X 7'5") INNER HALL DOWNSTAIRS BATHROOM FIRST FLOOR LANDING BEDROOM ONE (13'2" X 9'7") BEDROOM TWO (12'1" X 8'4") BEDROOM THREE 9'7" X 8'1")