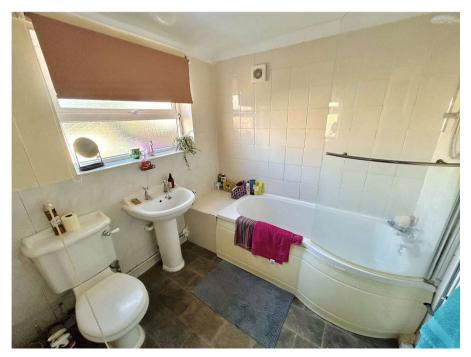

## 1 THE GREEN, KIRKBY UNDERWOOD, LINCOLNSHIRE, PE10 0SF

An attractive three bedroom end of terraced home located in the popular village of Kirkby Underwood with garage and driveway to the side. The property offers generous accommodation benefiting from, lounge, separate dining room, kitchen, rear hall and downstairs bathroom. On the first floor there are three good size bedrooms. The property also benefits from upvc double glazed windows and oil fired central heating. Outside there is a large lawned front garden and to the side a shared driveway with detached single garage with power and light plus a small courtyard rear garden. Please call 01778 392807 for more information.

ENTRANCE HALL LOUNGE (13'2" X 9'8") DINING ROOM (13'2" X 12'0") KITCHEN )7'6" X 7'5") INNER HALL DOWNSTAIRS BATHROOM FIRST FLOOR LANDING BEDROOM ONE (13'2" X 9'7") BEDROOM TWO (12'1" X 8'4") BEDROOM THREE 9'7" X 8'1")