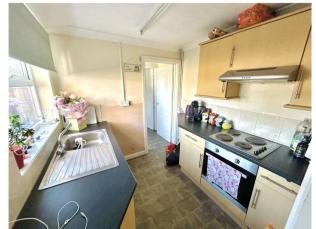

## 1 THE GREEN, KIRKBY UNDERWOOD, LINCOLNSHIRE, PE10 0SF

An attractive three bedroom end of terraced home located in the popular village of Kirkby Underwood with garage and driveway to the side. The property offers generous accommodation benefiting from, lounge, separate dining room, kitchen, rear hall and downstairs bathroom. On the first floor there are three good size bedrooms. The property also benefits from upvc double glazed windows and oil fired central heating. Outside there is a large lawned front garden and to the side a shared driveway with detached single garage with power and light plus a small courtyard rear garden. Please call 01778 392807 for more information.

ENTRANCE HALL LOUNGE (13'2" X 9'8") DINING ROOM (13'2" X 12'0") KITCHEN )7'6" X 7'5") INNER HALL DOWNSTAIRS BATHROOM FIRST FLOOR LANDING BEDROOM ONE (13'2" X 9'7") BEDROOM TWO (12'1" X 8'4") BEDROOM THREE 9'7" X 8'1")