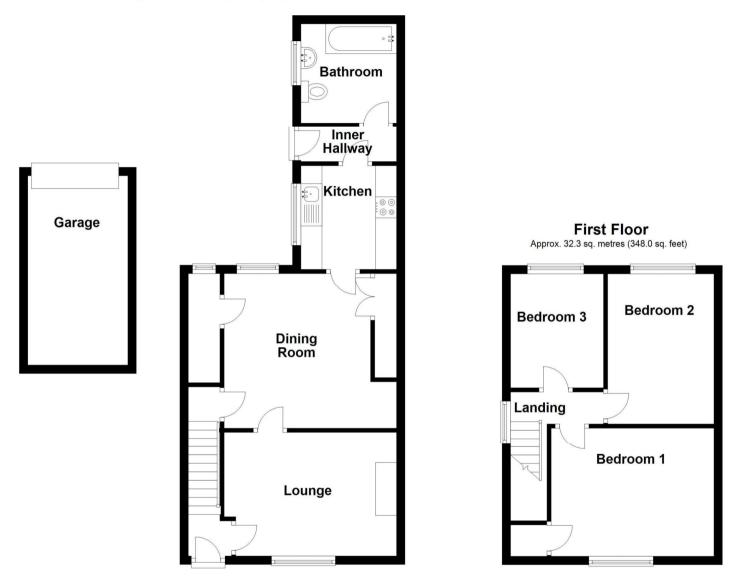

ENTRANCE HALL LOUNGE (13'2" X 9'8") DINING ROOM (13'2" X 12'0") KITCHEN )7'6" X 7'5") INNER HALL DOWNSTAIRS BATHROOM FIRST FLOOR LANDING BEDROOM ONE (13'2" X 9'7") BEDROOM TWO (12'1" X 8'4") BEDROOM THREE 9'7" X 8'1")

GARAGE

Ground Floor Approx. 57.1 sq. metres (615.0 sq. feet)

Total area: approx. 89.5 sq. metres (963.0 sq. feet)