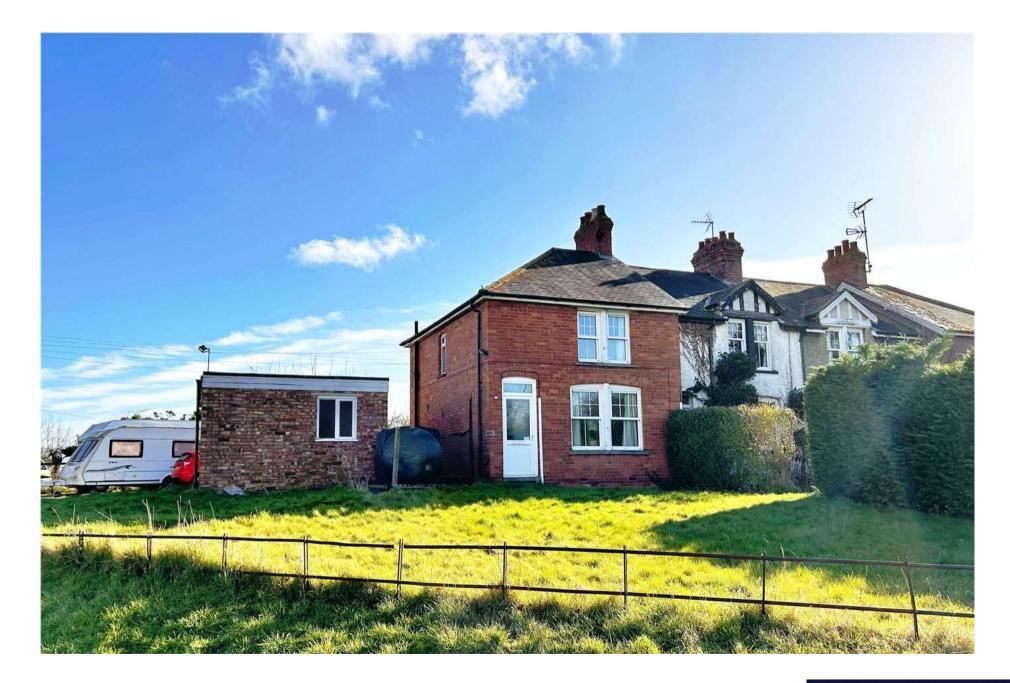

1 THE GREEN, KIRKBY UNDERWOOD, LINCOLNSHIRE, PE10 OSF **£185,000 FREEHOLD** 

## 1 THE GREEN, KIRKBY UNDERWOOD, LINCOLNSHIRE, PE10 0SF

An attractive three bedroom end of terraced home located in the popular village of Kirkby Underwood with garage and driveway to the side. The property offers generous accommodation benefiting from, lounge, separate dining room, kitchen, rear hall and downstairs bathroom. On the first floor there are three good size bedrooms. The property also benefits from upvc double glazed windows and oil fired central heating. Outside there is a large lawned front garden and to the side a shared driveway with detached single garage with power and light plus a small courtyard rear garden. Please call 01778 392807 for more information.