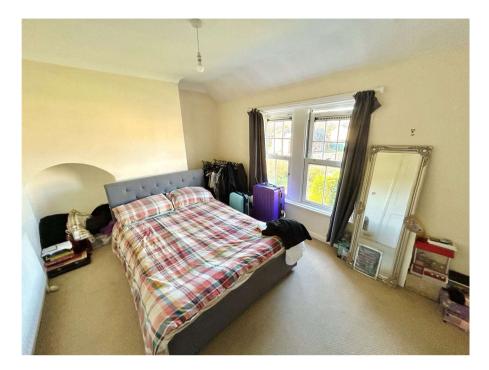

## 1 THE GREEN, KIRKBY UNDERWOOD, LINCOLNSHIRE, PE10 0SF

An attractive three bedroom end of terraced home located in the popular village of Kirkby Underwood with garage and driveway to the side. The property offers generous accommodation benefiting from, lounge, separate dining room, kitchen, rear hall and downstairs bathroom. On the first floor there are three good size bedrooms. The property also benefits from upvc double glazed windows and oil fired central heating. Outside there is a large lawned front garden and to the side a shared driveway with detached single garage with power and light plus a small courtyard rear garden. Please call 01778 392807 for more information.

ENTRANCE HALL LOUNGE (13'2" X 9'8") DINING ROOM (13'2" X 12'0") KITCHEN )7'6" X 7'5") INNER HALL DOWNSTAIRS BATHROOM FIRST FLOOR LANDING BEDROOM ONE (13'2" X 9'7") BEDROOM TWO (12'1" X 8'4") BEDROOM THREE 9'7" X 8'1")