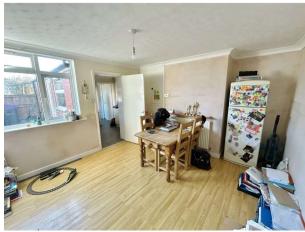

## 1 THE GREEN, KIRKBY UNDERWOOD, LINCOLNSHIRE, PE10 0SF

An attractive three bedroom end of terraced home located in the popular village of Kirkby Underwood with garage and driveway to the side. The property offers generous accommodation benefiting from, lounge, separate dining room, kitchen, rear hall and downstairs bathroom. On the first floor there are three good size bedrooms. The property also benefits from upvc double glazed windows and oil fired central heating. Outside there is a large lawned front garden and to the side a shared driveway with detached single garage with power and light plus a small courtyard rear garden. Please call 01778 392807 for more information.

ENTRANCE HALL LOUNGE (13'2" X 9'8") DINING ROOM (13'2" X 12'0") KITCHEN )7'6" X 7'5") INNER HALL DOWNSTAIRS BATHROOM FIRST FLOOR LANDING BEDROOM ONE (13'2" X 9'7") BEDROOM TWO (12'1" X 8'4") BEDROOM THREE 9'7" X 8'1")