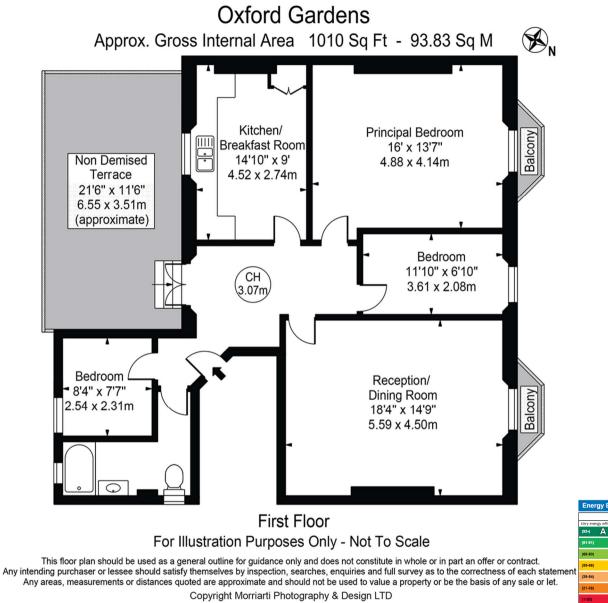

Entering on the first floor, the property comprises of a large kitchen, warm inviting reception room, large master bedroom, two further bedrooms and a good-sized family bathroom. All in all, a wonderful home.