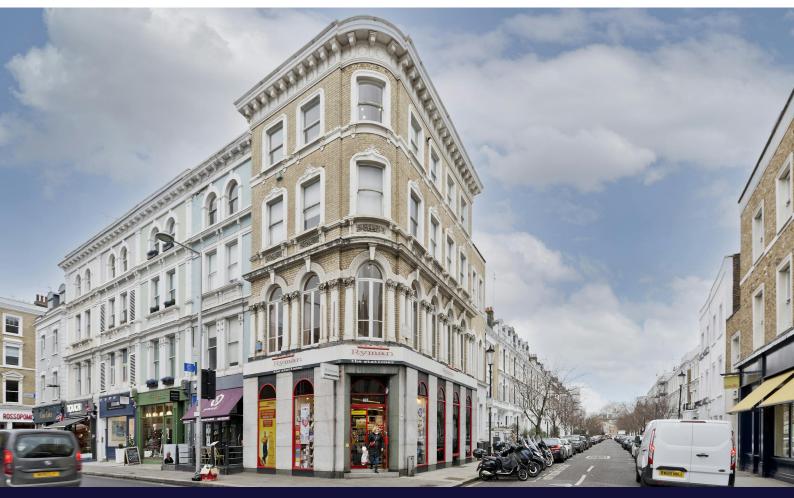

## **Duplex Floor** 202 Fulham Road, Chelsea, London, SW10 9PJ

#### Description

Enjoying a position on the 3rd & 4th floors of this landmark corner building, these fabulous duplex (1,140 sq.ft. (105.9 sq.m.) offices boast incredible natural light, vaulted ceilings, a striking mezzanine area, private boardroom and the rare attribute of a large roof terrace, all of which is supremely elevated with views towards West and Central London. There is an impressive entrance to the office suites and well appointed, self-contained kitchen and bathroom areas for exclusive use.

#### Location

These premises are arranged along the westerly side of Fulham Road amongst desirable local businesses such as Boots, Holland & Barrett, Gail's, Lea & Sandeman & Rymans and across from the nearby Chelsea & Westminster Hospital. The building is situated on the corner of Redcliffe Road in the heart of the established residential and business district of Chelsea. Numerous fashionable businesses, shops and restaurants are located in the immediate proximity with excellent access to the West End alongside the main exit routes from Central London to the West and access to Heathrow Airport.