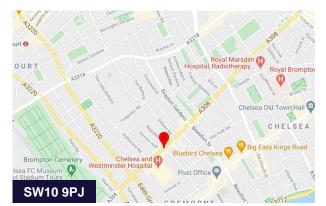

#### Location

These premises are arranged along the westerly side of Fulham Road amongst desirable local businesses such as Boots, Holland & Barrett, Gail's, Lea & Sandeman & Rymans and across from the nearby Chelsea & Westminster Hospital. The building is situated on the corner of Redcliffe Road in the heart of the established residential and business district of Chelsea. Numerous fashionable businesses, shops and restaurants are located in the immediate proximity with excellent access to the West End alongside the main exit routes from Central London to the West and access to Heathrow Airport.