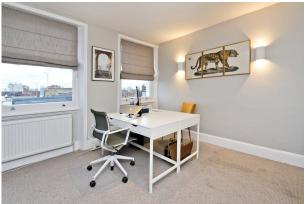

# To Let - Stunning Chelsea office with unique features and far-reaching views.

**1,140 sq ft** (105.91 sq m)

- Grand and discreet entrance.
- Outstanding natural light
- Superbly appointed kitchen/dining and washroom areas.
- Impressive views of Chelsea & London landmarks
- Flexible terms available

#### Description

Enjoying a position on the 3rd & 4th floors of this landmark corner building, these fabulous duplex (1,140 sq.ft. (105.9 sq.m.) offices boast incredible natural light, vaulted ceilings, a striking mezzanine area, private boardroom and the rare attribute of a large roof terrace, all of which is supremely elevated with views towards West and Central London. There is an impressive entrance to the office suites and well appointed, self-contained kitchen and bathroom areas for exclusive use.