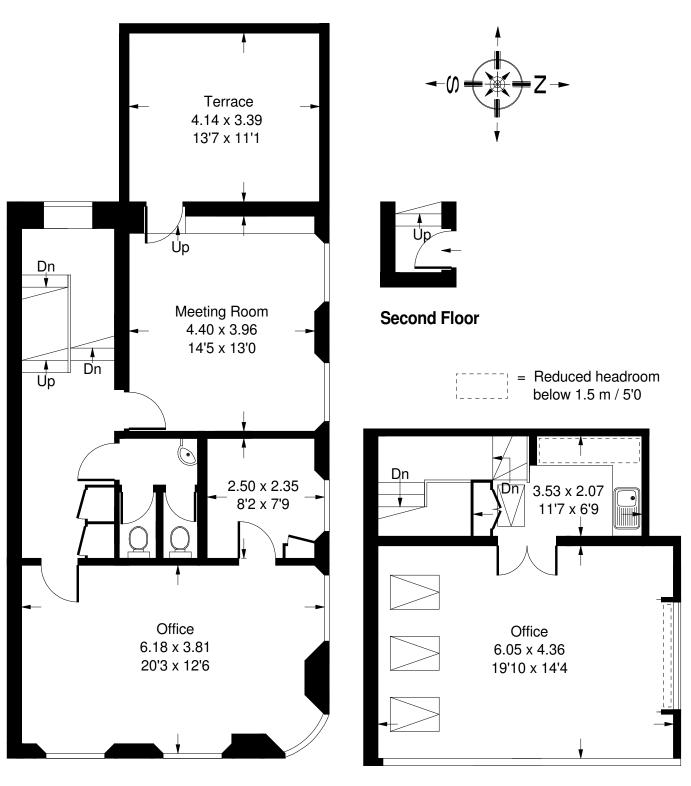

# Fulham Road, SW10

Approx. Gross Internal Area 105.9 sq m / 1140 sq ft

## **Third Floor**

## Mezzanine

Whilst every attempt has been made to ensure the accuracy of the floor plan, measurements are approximate and not to scale. No guarantee is given on the total square footage of the property quoted on the plan. Figures given are for guidance. Plan is for illustration purposes only, not to be used for valuations.