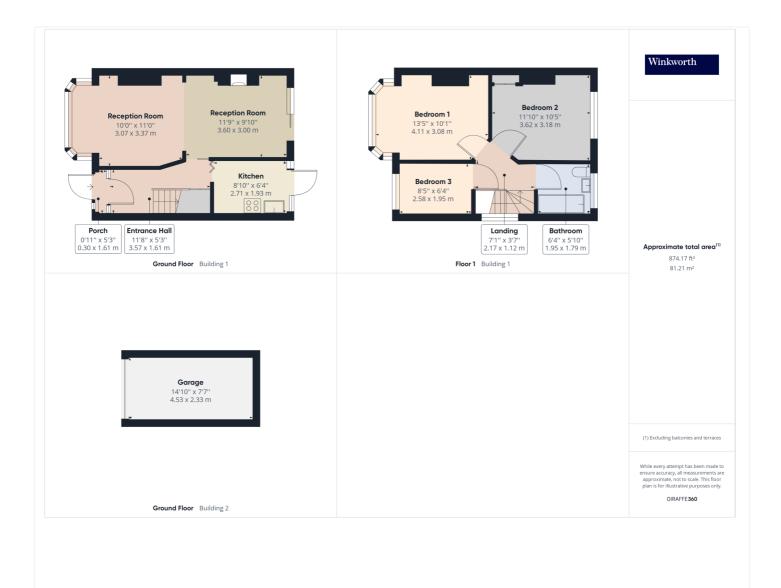

## **3 BEDROOM SEMI DETACHED BLANK CANVAS**

Kingsbury | 020 8204 0000 | kingsbury@winkworth.co.uk

See things differently

**DESCRIPTION:** A rarely available three bedroom semi-detached blank canvas situated on the ever popular Rugby Road, Kingsbury. Set back from the hustle and bustle of the heart of Kingsbury, yet still within comfortable walking distance from all of the shops, amenities and transport links such as Kingsbury Station (Jubilee Line) on offer, as well as local reputable primary and secondary schools including Roe Green and Kingsbury High, this is a brilliant home with untold amounts of potential in a superb location. The property is made up of a bright and ample double reception/ dining room, a basic kitchen, two double and one single bedroom, and a family bathroom. There is significant scope to extend into the loft, to the rear and to the side of the property (STPP). External benefits include a substantial rear garden, a garage, and off street parking. An internal viewing is advised.

## Winkworth

See things differently

This floorplan is for illustration purposes only and is not to scale. The position and size of doors, windows, appliances and other features are approximate.

Kingsbury | 020 8204 0000 | kingsbury@winkworth.co.uk