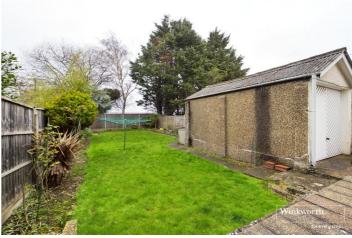

## **3 BEDROOM SEMI DETACHED BLANK CANVAS**

Kingsbury | 020 8204 0000 | kingsbury@winkworth.co.uk

See things differently

**DESCRIPTION:** A rarely available three bedroom semi-detached blank canvas situated on the ever popular Rugby Road, Kingsbury. Set back from the hustle and bustle of the heart of Kingsbury, yet still within comfortable walking distance from all of the shops, amenities and transport links such as Kingsbury Station (Jubilee Line) on offer, as well as local reputable primary and secondary schools including Roe Green and Kingsbury High, this is a brilliant home with untold amounts of potential in a superb location. The property is made up of a bright and ample double reception/ dining room, a basic kitchen, two double and one single bedroom, and a family bathroom. There is significant scope to extend into the loft, to the rear and to the side of the property (STPP). External benefits include a substantial rear garden, a garage, and off street parking. An internal viewing is advised.