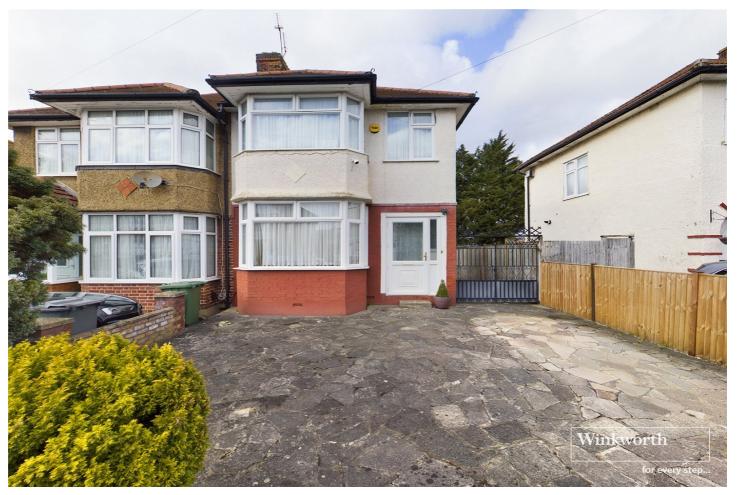

RUGBY ROAD, LONDON, NW9 **£630,000 FREEHOLD** 

## **3 BEDROOM SEMI DETACHED BLANK CANVAS**

Kingsbury | 020 8204 0000 | kingsbury@winkworth.co.uk

See things differently

**DESCRIPTION:** A rarely available three bedroom semi-detached blank canvas situated on the ever popular Rugby Road, Kingsbury. Set back from the hustle and bustle of the heart of Kingsbury, yet still within comfortable walking distance from all of the shops, amenities and transport links such as Kingsbury Station (Jubilee Line) on offer, as well as local reputable primary and secondary schools including Roe Green and Kingsbury High, this is a brilliant home with untold amounts of potential in a superb location. The property is made up of a bright and ample double reception/ dining room, a basic kitchen, two double and one single bedroom, and a family bathroom. There is significant scope to extend into the loft, to the rear and to the side of the property (STPP). External benefits include a substantial rear garden, a garage, and off street parking. An internal viewing is advised.