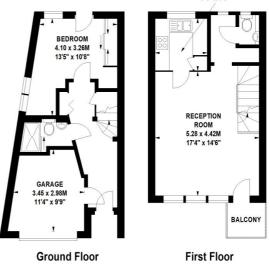

### **Charlotte Place, SW1**

Approximate Gross Internal Area 94 sq m / 1012 sq ft Including Garage of Approximately 10 sq m / 108 sq ft Excluding Void

Second Floor

2.26 x 2.20M 7'5" x 7'3"

Floor Plan produced for Andrew Reeves by Mays Floorplans ©. Tel 020 3397 4594 Illustration for identification purposes only, not to scale All measurements are maximum, and include wardrobes and window bays where applicable