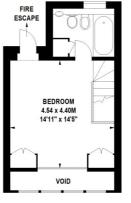

### **Charlotte Place, SW1**

Approximate Gross Internal Area 94 sq m / 1012 sq ft Including Garage of Approximately 10 sq m / 108 sq ft Excluding Void

Second Floor

2.26 x 2.20M 7'5" x 7'3"

Floor Plan produced for Andrew Reeves by Mays Floorplans ©. Tel 020 3397 4594 Illustration for identification purposes only, not to scale All measurements are maximum, and include wardrobes and window bays where applicable