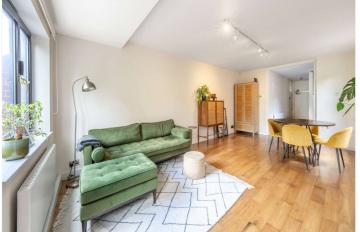

## GOLDHURST TERRACE, NW6 £899,000 SHARE OF FREEHOLD

A well-presented, light and airy, raised ground floor apartment located within a purpose-built building in the heart of South Hampstead. This is a lovely well appointed apartment offering two bedrooms, two bathrooms and a large semi open plan kitchen living room, which leads to a terrace down to the private south facing garden, with a further separate communal garden behind. The property also has its own secure off street, underground car parking space, with an extra storage area which is accessible from both the road and the private garden.

Two Bedrooms | Two Bathrooms | Reception | Kitchen | Raised Ground Floor | Private Garden

for every step...