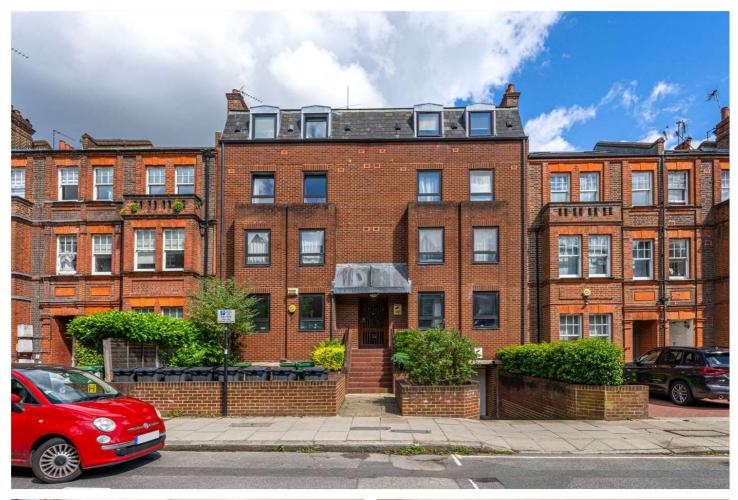

## GOLDHURST TERRACE, NW6 £899,000 SHARE OF FREEHOLD

A well-presented, light and airy, raised ground floor apartment located within a purpose-built building in the heart of South Hampstead. This is a lovely well appointed apartment offering two bedrooms, two bathrooms and a large semi open plan kitchen living room, which leads to a terrace down to the private south facing garden, with a further separate communal garden behind. The property also has its own secure off street, underground car parking space, with an extra storage area which is accessible from both the road and the private garden.

Goldhurst Terrace is a delightful leafy and quiet one way road, ideally situated for the O2 Centre multiscreen cinema, Waitrose, local shops, restaurants and schools and is only (0.3m) to Finchley Road Tube Station (Jubilee Line) and (0.2m) South Hampstead Overground Station (Thames Link).