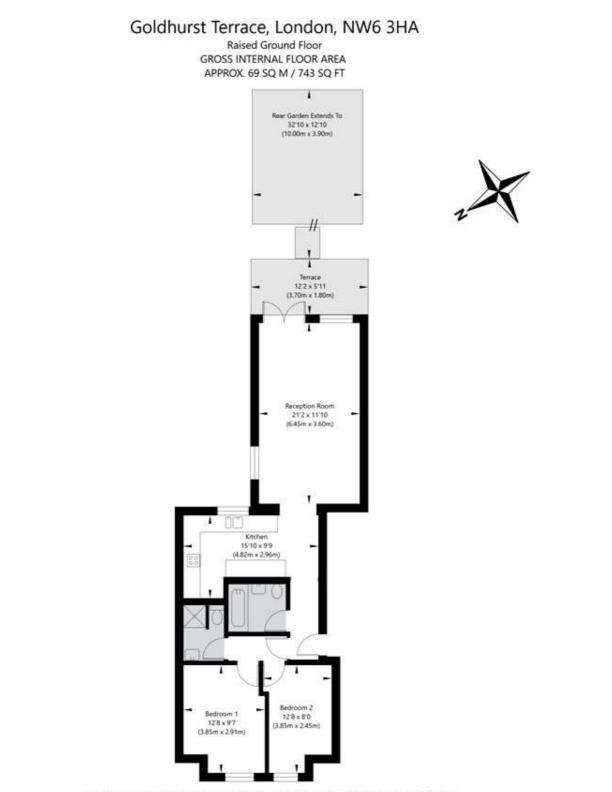

Two Bedrooms | Two Bathrooms | Reception | Kitchen | Raised Ground Floor | Private Garden

for every step...

APPROXIMATE GROSS INTERNAL FLOOR AREA 69 SQ M / 743 SQ FT THIS FLOOR PLAN IS FOR ILLUSTRATIVE PURPOSES ONLY AND SHOULD BE USED FOR THIS PURPOSE BY PROSPECTIVE APPLICANTS AS ITS NOT TO SCALE.