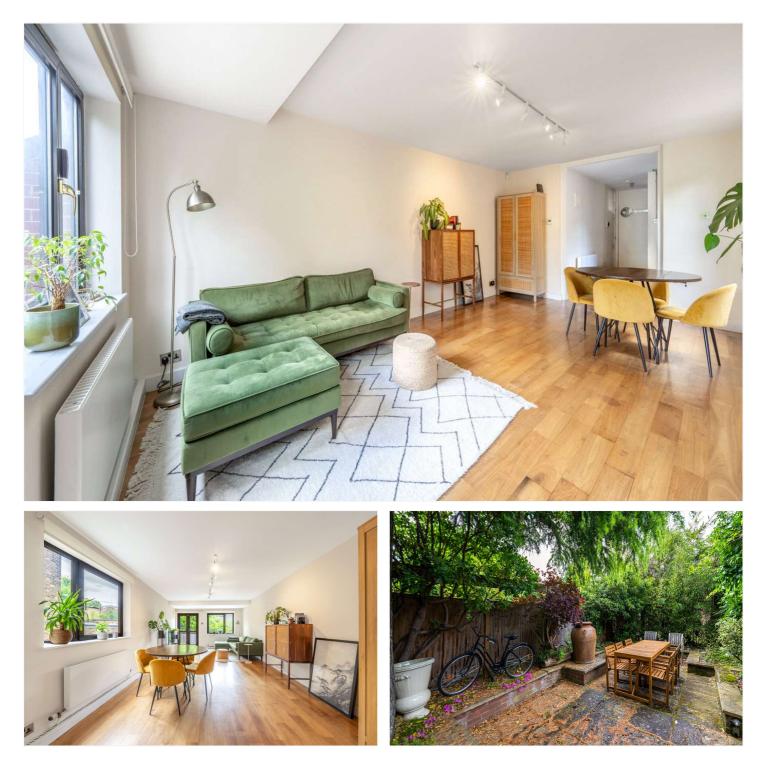

## GOLDHURST TERRACE, NW6 £795,000 SHARE OF FREEHOLD

A well-presented, light and airy, raised ground floor apartment located within a purpose-built building in the heart of South Hampstead. This is a lovely well appointed apartment offering two bedrooms, two bathrooms and a large semi open plan kitchen living room, which leads to a terrace down to the private south facing garden, with a further separate communal garden behind. The property also has its own secure off street, underground car parking space, with an extra storage area which is accessible from both the road and the private garden.

Two Bedrooms | Two Bathrooms | Reception | Kitchen | Raised Ground Floor | Private Garden

for every step...

APPROXIMATE GROSS INTERNAL FLOOR AREA 69 SQ M / 743 SQ FT THIS FLOOR PLAN IS FOR ILLUSTRATIVE PURPOSES ONLY AND SHOULD BE USED FOR THIS PURPOSE BY PROSPECTIVE APPLICANTS AS ITS NOT TO SCALE.