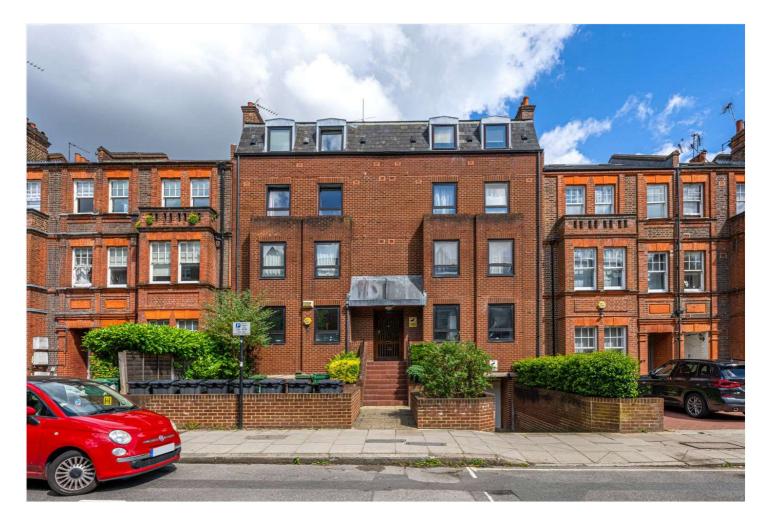

## GOLDHURST TERRACE, NW6 £795,000 SHARE OF FREEHOLD

A well-presented, light and airy, raised ground floor apartment located within a purpose-built building in the heart of South Hampstead. This is a lovely well appointed apartment offering two bedrooms, two bathrooms and a large semi open plan kitchen living room, which leads to a terrace down to the private south facing garden, with a further separate communal garden behind. The property also has its own secure off street, underground car parking space, with an extra storage area which is accessible from both the road and the private garden.

Goldhurst Terrace is a delightful leafy and quiet one way road, ideally situated for the O2 Centre multiscreen cinema, Waitrose, local shops, restaurants and schools and is only (0.3m) to Finchley Road Tube Station (Jubilee Line) and (0.2m) South Hampstead Overground Station (Thames Link).