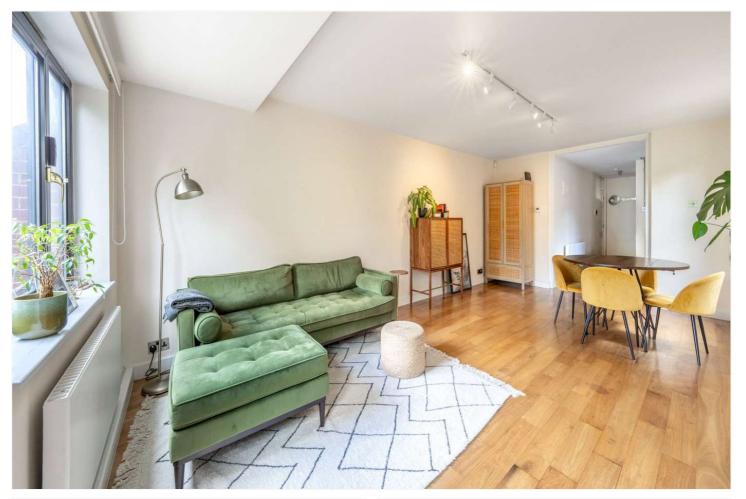

## GOLDHURST TERRACE, NW6 £770,000 SHARE OF FREEHOLD

A well-presented, light and airy, raised ground floor apartment located within a purpose-built building in the heart of South Hampstead. This is a lovely well appointed apartment offering two bedrooms, two bathrooms and a large semi open plan kitchen living room, which leads to a terrace down to the private south facing garden, with a further separate communal garden behind. The property also has its own secure off street, underground car parking space, with an extra storage area which is accessible from both the road and the private garden.

Two Bedrooms | Two Bathrooms | Reception | Kitchen | Raised Ground Floor | Private Garden

for every step...