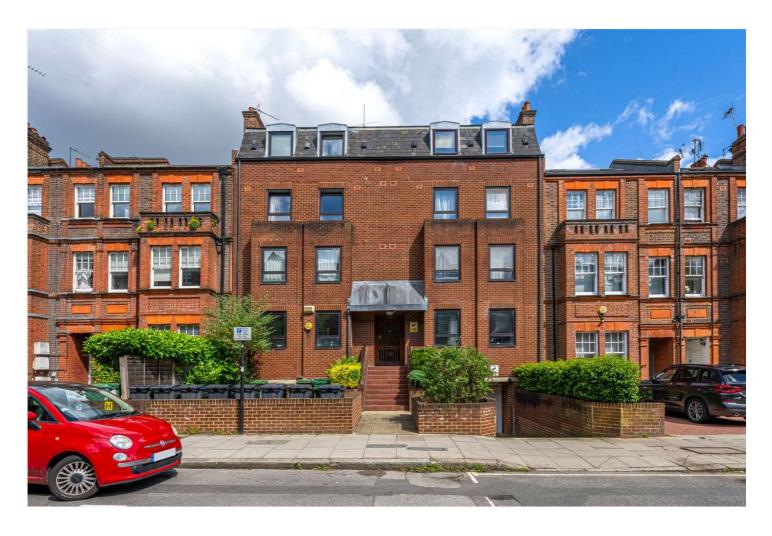

Goldhurst Terrace is a delightful leafy and quiet one way road, ideally situated for the O2 Centre multiscreen cinema, Waitrose, local shops, restaurants and schools and is only (0.3m) to Finchley Road Tube Station (Jubilee Line) and (0.2m) South Hampstead Overground Station (Thames Link).