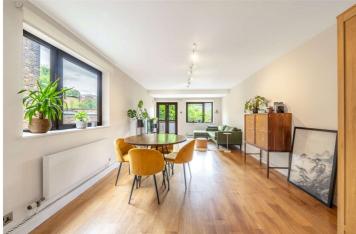

## GOLDHURST TERRACE, NW6 £770,000 SHARE OF FREEHOLD

A well-presented, light and airy, raised ground floor apartment located within a purpose-built building in the heart of South Hampstead. This is a lovely well appointed apartment offering two bedrooms, two bathrooms and a large semi open plan kitchen living room, which leads to a terrace down to the private south facing garden, with a further separate communal garden behind. The property also has its own secure off street, underground car parking space, with an extra storage area which is accessible from both the road and the private garden.

Two Bedrooms | Two Bathrooms | Reception | Kitchen | Raised Ground Floor | Private Garden

for every step...