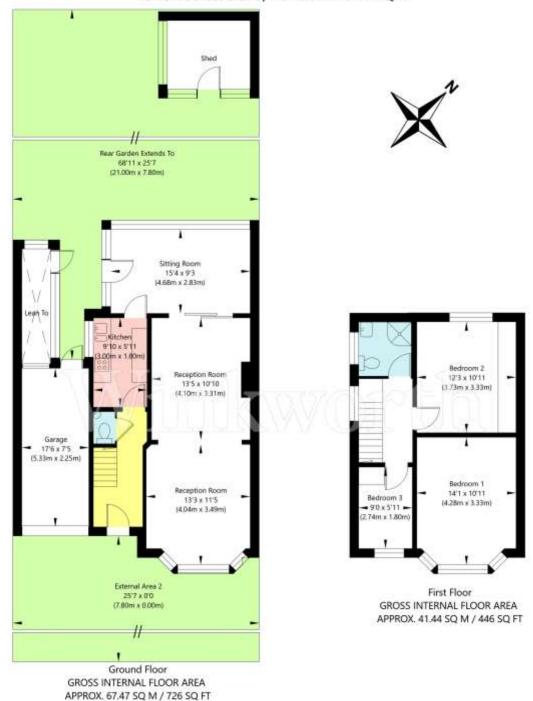

The property is one of the larger style units with the benefit of a garage and own driveway thereby having the best possible opportunity for further extension to the ground, first and second floors (all subject to obtaining planning consent).

Accommodation comprises on the ground floor, the 2 original reception rooms (now 1 through room) plus an additional living room with full width windows overlooking the rear garden. Also on the ground floor is the kitchen, a guest WC and of course the garage which in many similar houses has been converted to form an additional bedroom or sitting room/playroom.

On the 1st floor there are the regular 3 bedrooms and a shower room (originally a bathroom). Again as can be seen from the neighbouring house it is possible to partially extend over the garage on the 1st floor (probably to enlarge bedroom 3). Finally there is great potential to also extend into the loft to create a large master bedroom and ensuite bathroom.

## Cheviot Gardens, London NW2 1QD

APPROXIMATE GROSS INTERNAL FLOOR AREA 108.91 SQ M / 1172 SQ FT
THIS FLOOR PLAN IS FOR ILLUSTRATIVE PURPOSES ONLY AND
SHOULD BE USED FOR THIS PURPOSE BY PROSPECTIVE APPLICANTS AS ITS NOT TO SCALE.