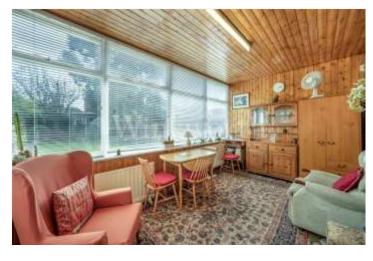

Accommodation comprises on the ground floor, the 2 original reception rooms (now 1 through room) plus an additional living room with full width windows overlooking the rear garden. Also on the ground floor is the kitchen, a guest WC and of course the garage which in many similar houses has been converted to form an additional bedroom or sitting room/playroom.