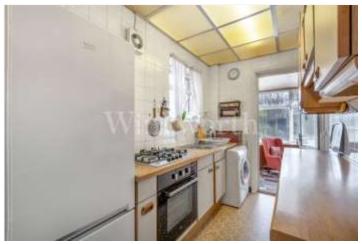

Accommodation comprises on the ground floor, the 2 original reception rooms (now 1 through room) plus an additional living room with full width windows overlooking the rear garden. Also on the ground floor is the kitchen, a guest WC and of course the garage which in many similar houses has been converted to form an additional bedroom or sitting room/playroom.