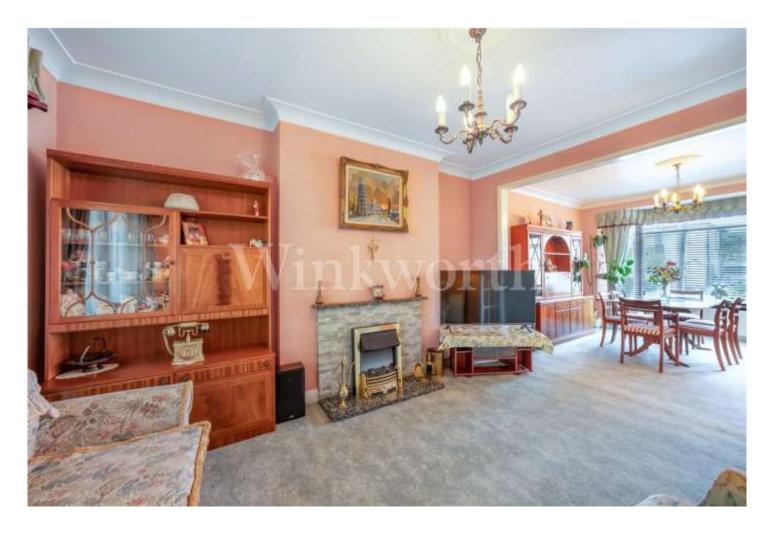

Accommodation comprises on the ground floor, the 2 original reception rooms (now 1 through room) plus an additional living room with full width windows overlooking the rear garden. Also on the ground floor is the kitchen, a guest WC and of course the garage which in many similar houses has been converted to form an additional bedroom or sitting room/playroom.