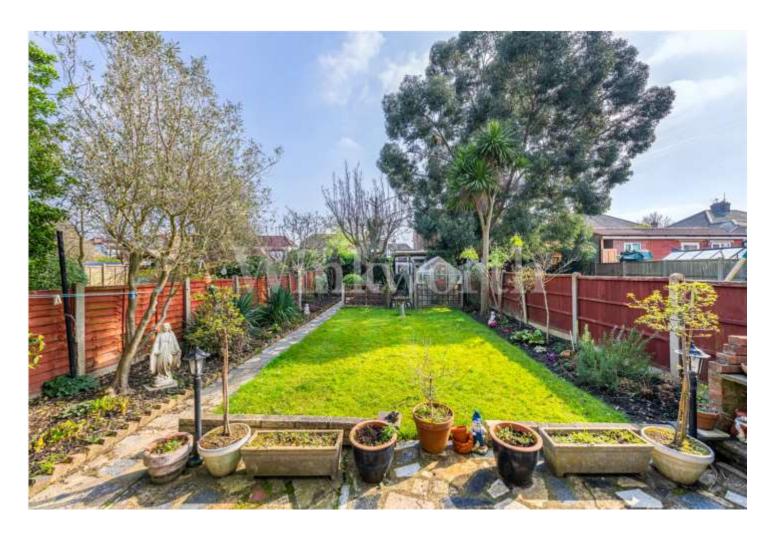

To the rear of the house is a very well maintained and lawned rear garden with a shed to the rear. To the front of the house is a driveway with off street parking in front of the house for 2 cars.

Overall, this is a well priced family home, lovingly maintained and in good order that can either be extended now or at some later date if required.

The property is being sold 'chain free' and viewing is highly recommended.