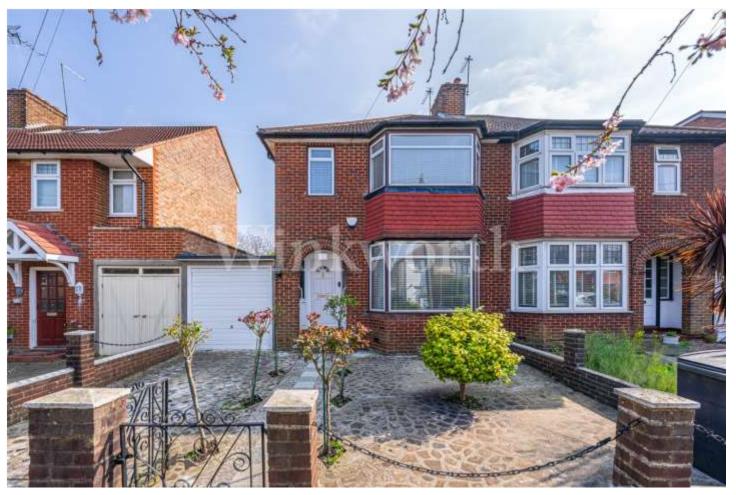

CHEVIOT GARDENS, NW2 **£750,000 FREEHOLD** 

A Delightful 3 bedroom semi-detached family house with garage and own driveway.

3 Bedrooms/ Through Reception Room Plus Additional Sitting Room/ 70' West Facing Garden/ Good Order/ Excellent Potential/ Chain Free/ EPC Rating: TBC/ Council Tax

The property is one of the larger style units with the benefit of a garage and own driveway thereby having the best possible opportunity for further extension to the ground, first and second floors (all subject to obtaining planning consent).

To the rear of the house is a very well maintained and lawned rear garden with a shed to the rear. To the front of the house is a driveway with off street parking in front of the house for 2 cars.

Overall, this is a well priced family home, lovingly maintained and in good order that can either be extended now or at some later date if required.